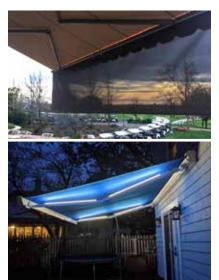

#### **MOOD LIGHTING**

Add a unique element to your evening entertaining with several lighting options. Lunar Lighting (shown) is typically applied to the back of the front bar and offers a soft warm glow light which can be turned on or off with the same multi-channel remote/ transmitter as your awning. An LED lighting option is available with light strips applied to the arms of the awning (dealer installed). This UL-listed LED light kit offers 16 levels of light in either warm (3000K) or cool (6000K) lighting and like lunar lighting, can be controlled with the same multi-channel remote/transmitter or multi-channel wireless