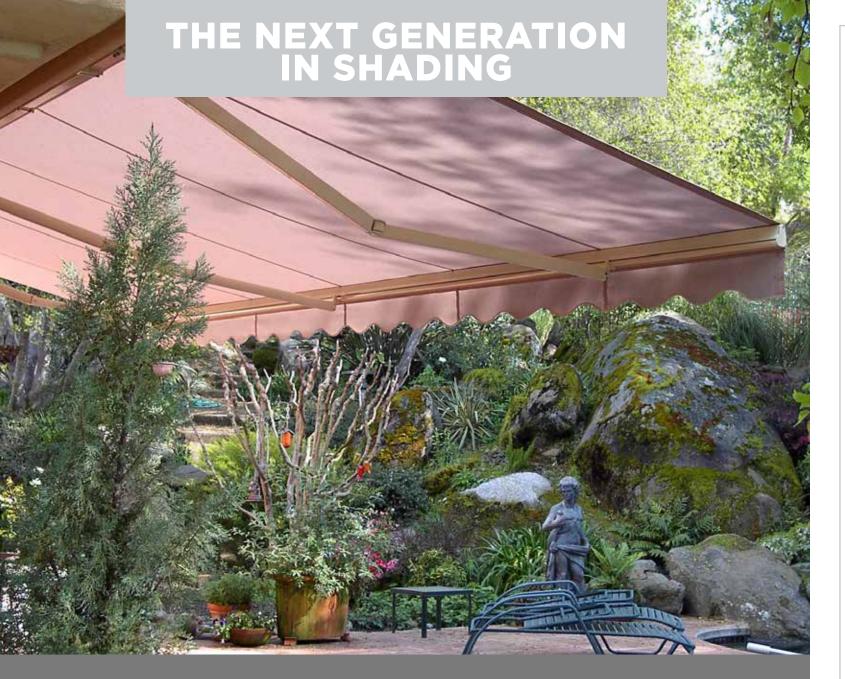

#### **DELIVERING VALUE**

The Rainier is our signature model of shading systems. This time-tested model has shaded homes and expanded outdoor living throughout the country since our company's inception. The Rainier offers excellent value by incorporating a full line of product options, allowing you to design a shading system to fit your individual needs.

# **ENDURING** PERFORMANCE

The Rainier can be mounted on virtually any surface and is ideal for both residential and commercial applications. This "green" solution will expand your living space, reduce interior solar heat gain, block glare and prevent fading of your furnishings - year after year. With dozens of long lasting fabrics in an array of designer colors and patterns, you can create your own getaway, just a few steps out of your door. The Rainier is a fully retractable shading system. With the touch of a button, you can fully retract your awning, keeping it safe from the elements when not in use.