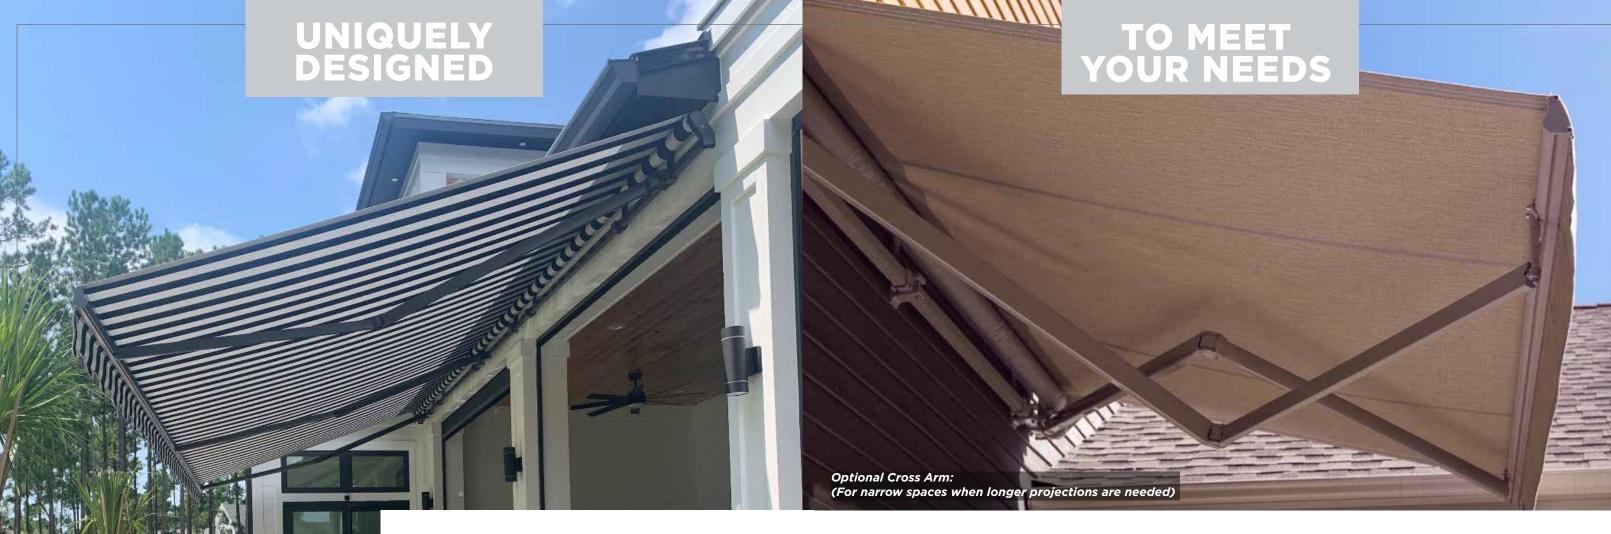

# **CUSTOM BUILT TO** YOUR SPECIFICATIONS

Every Rainier shading system is custom made and professionally installed by our independent dealers to meet your individual requirements. The Rainier model is available up to 40° wide with projections up to 11°6".(up to 22' wide x 11'6" projection, with a Drop Shade). Rainier shading components meet stringent ISO 9001 and TUV standards and are assembled in the USA by skilled craftspeople.

#### TRULY THE INDUSTRY LEADER

While others have exposed cables or chains, the Rainier incorporates our unique Advanced Ribbon Technology (ART). Our Rainier model ART consists of 9 individually wound cables encased in a polycarbon, UV resistant coating. This time proven feature will provide you with a long, worry free life for your shading system.