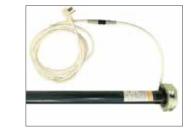

### **ADVANCED RIBBON TECHNOLOGY (ART)**

The Rainier's tension transmission system, which incorporates our ART, has been tested and proven on performance for almost 2 decades. This design does not stretch or breakdown over time, keeping your fabric taut for years to come.

#### TRULY THE INDUSTRY LEADER

While others have exposed cables or chains, the Rainier incorporates our unique Advanced Ribbon Technology (ART). Our Rainier model ART consists of 9 individually wound cables encased in a polycarbon, UV resistant coating. This time proven feature will provide you with a long, worry free life for your shading system.