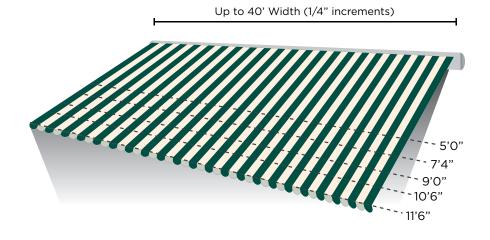

#### **AVAILABLE SIZES**

The Rainier shading system is custom made to fit your unique space. With widths up to 40' wide and projections up to 11'6", we've got you covered!

The Rainier components meet stringent ISO 9001 and TUV standards and are assembled in the USA by skilled craftspeople.

# **CUSTOM BUILT TO** YOUR SPECIFICATIONS

Every Rainier shading system is custom made and professionally installed by our independent dealers to meet your individual requirements. The Rainier model is available up to 40° wide with projections up to 11°6".(up to 22' wide x 11'6" projection, with a Drop Shade). Rainier shading components meet stringent ISO 9001 and TUV standards and are assembled in the USA by skilled craftspeople.