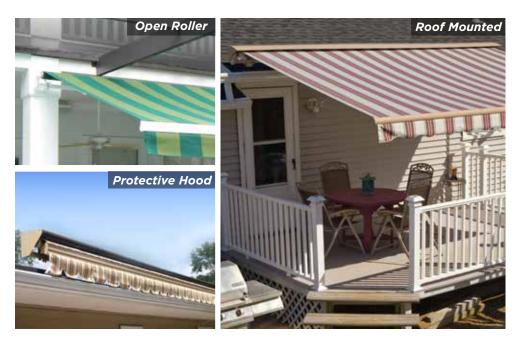

## **MOUNTING & FABRIC PROTECTION**

Your Rainier unit can be ordered:

Open Roller: Your unit fabric is fully exposed when rolled up (soffit or wall mounts).

Protective Hood: When retracted, the matching aluminum hood protects the fabric from elements (wall & roof mounts).

Roof Mounted with Hood: When limited wall mounting space is available, Roof mounting is your best option and always opt for the protective hood.