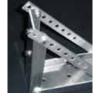

ROOF MOUNT SOFFIT MOUNT

# MOUNTING/SOFFIT

Wall, soffit, or roof mounting available to match your needs.

Roof Mounted with Hood: When limited wall mounting space is available, Roof mounting is your best option and always opt for the protective hood.