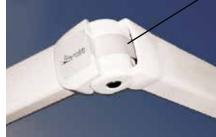

ROOF MOUNT SOFFIT MOUNT

# MOUNTING/SOFFIT

Wall, soffit, or roof mounting available to match your needs.