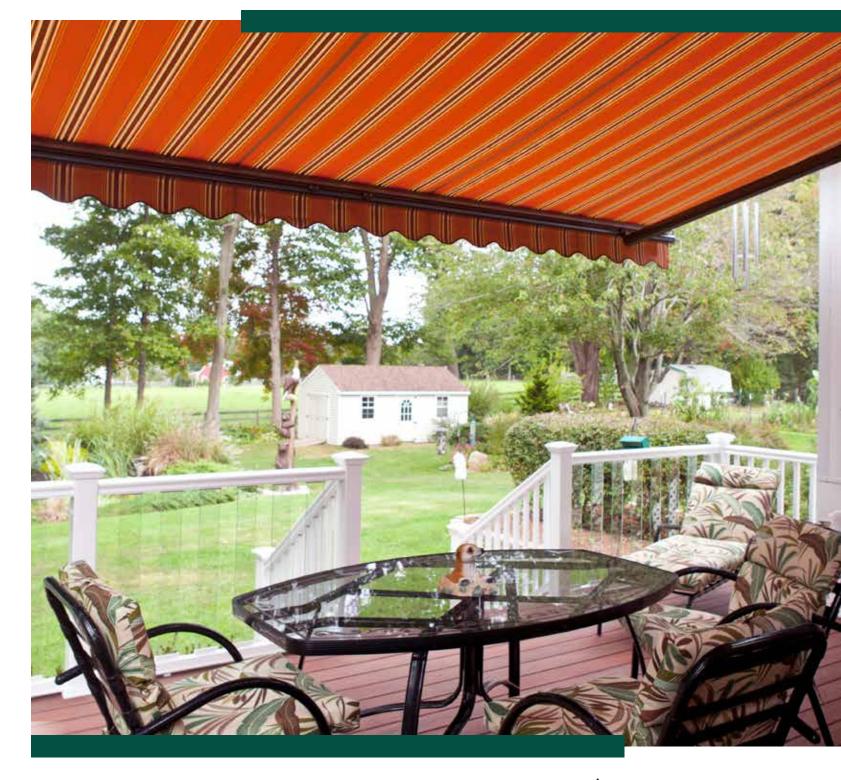

#### **DELIVERING VALUE**

The Rainier is our signature model of shading systems. This time-tested model has shaded homes and expanded outdoor living throughout the country since our company's inception. The Rainier offers excellent value by incorporating a full line of product options, allowing you to design a shading system to fit your individual needs.

# **ENDURING** PERFORMANCE

The Rainier can be mounted on virtually any surface and is ideal for both residential and commercial applications. This "green" solution will expand your living space, reduce interior solar heat gain, block glare and prevent fading of your furnishings - year after year. With dozens of long lasting fabrics in an array of designer colors and patterns, you can create your own getaway, just a few steps out of your door. The Rainier is a fully retractable shading system. With the touch of a button, you can fully retract your awning, keeping it safe from the elements when not in use.