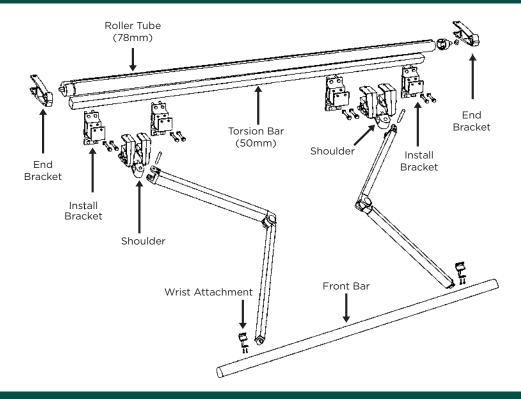

l Grade
- **▼**Optional Protective Hood

- ■Motorized, with a full line of electronic enhancements by **SO**mfy.
- Neavy duty 50mm x 50mm torsion bar for incrased unit rigidity
- ■Emerald Protection is included and Diamond Protection is optional
- ■Frame available in White, Camel, Spartan Bronze and Onyx
- ▼Choose from more than 150 long lasting, fade resistant solution dyed acrylic subject fabrics to best match your unique décor and style

PRODUCT DETAILS AND TECHNICAL SPECS

## **▼** WARRANTY INFORMATION **▼**

Frame: Lifetime\*

Fabric: 12 Years\*

Motor/Electronics: 8 Years\*

\*To the original purchaser

#### **INCLUDED:**



#### **OPTIONAL:**



# ▼ HARDWARE COLOR OPTIONS







**CAMEL** 



SPARTAN BRONZE



**ONYX** 

# **▼ UNIT EXPANDED VIEW ▼**

\*Optional Hood Not Shown Here



# **▼ MINIMUM PITCH REQUIREMENTS ▼**





# **♥** UNIT PROFILE VIEWS **♥**

#### **SUMMIT**









#### BRACKET DETAILS 1

# 50 x 50mm MOUNTING BRACKET

- All Sizes
- All Options
- Both projections

Due to the  $1\frac{5}{8}$ " bolt spacing, a header board is strongly recommended if attaching into the wall studs







# $\widehat{\Psi}$ INSTALLATION RESOURCES $\widehat{\Psi}$

#### Summit: 14-9 Projection

2 arms 3 arms

| 2 drills                                                                                                                                                                                                                     | 3 dillis | 4 drills                |     |                |                         |
|----------------------------------------------------------