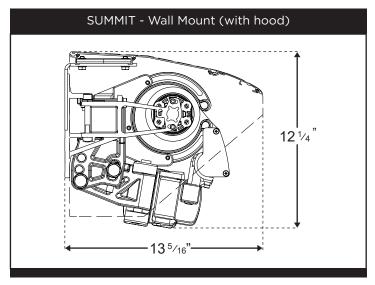

# **♥** UNIT PROFILE VIEWS **♥**

#### **SUMMIT**

## **PROTECTIVE** HOOD

A 14 1/4" deep protective hood is used for wall mounting when no overhead protection is present. The hood adds 1" to the overall unit length