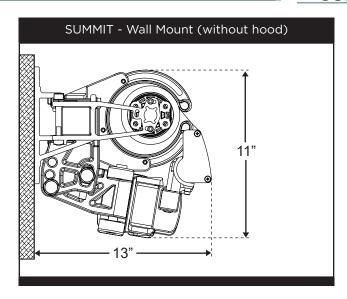

nts by **SO**mfy.
- Neavy duty 50mm x 50mm torsion bar for incrased unit rigidity
- ■Emerald Protection is included and Diamond Protection is optional
- ■Frame available in White, Camel, Spartan Bronze and Onyx
- ▼Choose from more than 150 long lasting, fade resistant solution dyed acrylic subject fabrics to best match your unique décor and style

PRODUCT DETAILS AND TECHNICAL SPECS

## **▼** WARRANTY INFORMATION **▼**

Frame: Lifetime\*

Fabric: 12 Years\*

Motor/Electronics: 8 Years\*

\*To the original purchaser

#### **INCLUDED:**



#### **OPTIONAL:**



# ▼ HARDWARE COLOR OPTIONS







**CAMEL** 



SPARTAN BRONZE



**ONYX** 

# **▼ UNIT EXPANDED VIEW ▼**

\*Optional Hood Not Shown Here



# **▼ MINIMUM PITCH REQUIREMENTS ▼**





# **♥** UNIT PROFILE VIEWS **♥**

#### **SUMMIT**









#### BRACKET DETAILS 1

# 50 x 50mm MOUNTING BRACKET

- All Sizes
- All Options
- Both projections

Due to the  $1\frac{5}{8}$ " bolt spacing, a header board is strongly recommended if attaching into the wall studs







# $\widehat{\Psi}$ INSTALLATION RESOURCES $\widehat{\Psi}$

#### Summit: 14-9 Projection

2 arms 3 arms

| 2 drills                                                                                                                                                                                                                     | 3 dillis | 4 drills                |     |                |                         |
|---------------------------------------------------------------------------------------------------------------------------------------------------------