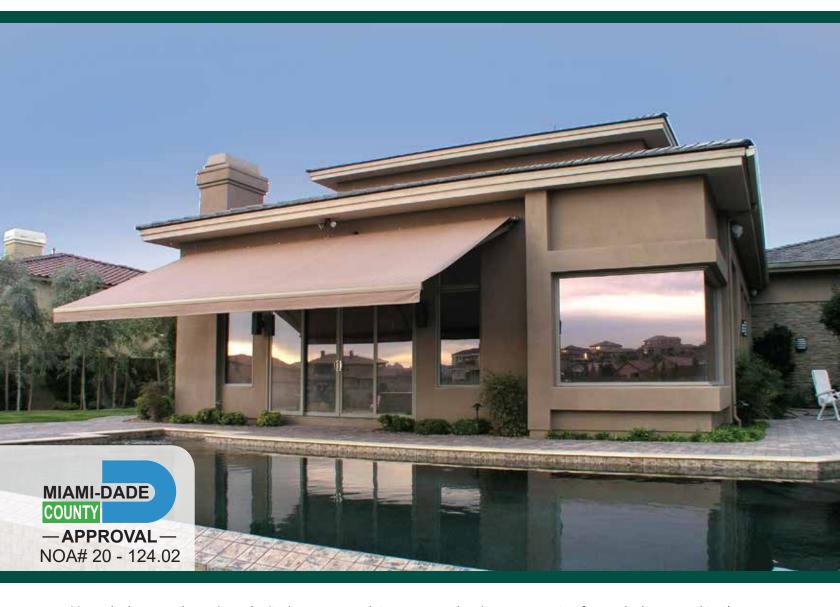

# **SUMMIT SERIES**

# COMMERCIAL GRADE

Many deck or porch awnings don't give you complete coverage, leaving some parts of your deck exposed to the sun. The Summit is the perfect awning if you have a large outdoor living space. With its extra long projection, it's ideal for commercial use too. The Summit retractable awning is the best way to maximize your protection from the sun and heat.

- Awning Widths up to 40 feet (Ships up to 26' in one piece)
- Awning Projections of 14'9" and 16'6"
- **▼**Heavy Duty, Commercial Grade
- **▼**Optional Protective Hood

- ■Motorized, with a full line of electronic enhancements by **SO**mfy.
- Neavy duty 50mm x 50mm torsion bar for incrased unit rigidity
- ■Emerald Protection is included and Diamond Protection is optional
- ■Frame available in White, Camel, Spartan Bronze and Onyx
- ▼Choose from more than 150 long lasting, fade resistant solution dyed acrylic subject fabrics to best match your unique décor and style