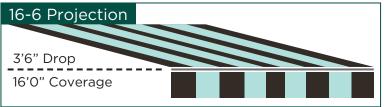

- Awning Widths up to 40 feet (Ships up to 26' in one piece)
- Awning Projections of 14'9" and 16'6"
- **▼**Heavy Duty, Commercial Grade
- **▼**Optional Protective Hood

- ■Motorized, with a full line of electronic enhancements by **SO**mfy.
- Neavy duty 50mm x 50mm torsion bar for incrased unit rigidity
- ■Emerald Protection is included and Diamond Protection is optional
- ■Frame available in White, Camel, Spartan Bronze and Onyx
- ▼Choose from more than 150 long lasting, fade resistant solution dyed acrylic subject fabrics to best match your unique décor and style

#### Summit: 16-6 Projection

4 arms - NONE 2 arms 3 arms

|                       | Count | Count | Center Support<br>Count |
|-----------------------|-------|-------|-------------------------|
| up to 20'0"           | 4     | 4     | N/A                     |
| 20'0"1/8 to 20'11"7/8 | 5     | 4     | 1                       |
| 21'0" to 21'11"7/8    | 5     | 5     | 1                       |
| 22'0" to 22'11"7/8    | 7     | 5     | 1                       |
| 23'0" to 23'11"7/8    | 7     | 5     | 2                       |
| 24'0" to 24'11"7/8    | 7     | 5     | 2                       |
| 25'0" to 25'11"7/8    | 7     | 5     | 2                       |
| 26'0" to 26'11"7/8    | 7     | 6     | 2                       |
| 27'0" to 27'11"7/8    | 7     | 6     | 2                       |
| 28'0" to 28'11"7/8    | 7     | 6     | 2                       |
| 29'0" to 29'11"7/8    | 7     | 6     | 2                       |
| 30'0" to 30'11"7/8    | 9     | 6     | 2                       |
| 31'0" to 31'11"7/8    | 9     | 7     | 2                       |
| 32'0" to 32'11"7/8    | 9     | 7     | 2                       |
| 33'0" to 33'11"7/8    | 9     | 7     | 2                       |
| 34'0" to 34'11"7/8    | 9     | 7     | 2                       |
| 35'0" to 35'11"7/8    | 9     | 7     | 2                       |
| 36'0" to 36'11"7/8    | 13    | 8     | 2                       |
| 37'0" to 37'11"7/8    | 13    | 8     | 3                       |
| 38'0" to 38'11"7/8    | 13    | 8     | 3                       |
| 39'0" to 39'11"7/8    | 13    | 8     | 3                       |
| 40'0"+                | 13    | 8     | 3                       |