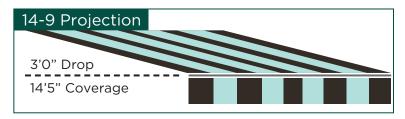

- Awning Widths up to 40 feet (Ships up to 26' in one piece)
- Awning Projections of 14'9" and 16'6"
- **▼**Heavy Duty, Commercial Grade
- **▼**Optional Protective Hood

- ■Motorized, with a full line of electronic enhancements by **SO**mfy.
- Neavy duty 50mm x 50mm torsion bar for incrased unit rigidity
- ■Emerald Protection is included and Diamond Protection is optional
- ■Frame available in White, Camel, Spartan Bronze and Onyx
- ▼Choose from more than 150 long lasting, fade resistant solution dyed acrylic subject fabrics to best match your unique décor and style

#### Summit: 14-9 Projection

2 arms 3 arms

| 2 drills                                                                                                                                                                                                                     | 3 dillis | 4 drills                |     |                |                         |
|------------------------------------------------------------------------------------------------------------------------------------------------------------------------------------------------------------------------------|----------|-------------------------|-----|----------------|-------------------------|
| Unit Width                                                                                                                                                                                                                   |          | Install Bracke<br>Count | 1   | Bracket<br>unt | Center Support<br>Count |
| up to 20'0"                                                                                                                                                                                                                  |          | 4                       | 4   | 4              | N/A                     |
| 20'0"1/8 to 20'11"7/8                                                                                                                                                                                                        |          | 5                       | 4   | 4              | 1                       |
| 21'0" to 21'11"7/8                                                                                                                                                                                                           |          | 7                       | į   | 5              | 1                       |
| 22'0" to 22'11"7/8                                                                                                                                                                                                           |          | 7                       | į   | 5              | 1                       |
| 23'0" to 23'11"7/8                                                                                                                                                                                                           |          | 7                       | 7 5 |                | 2                       |
| 24'0" to 24'11"7/8                                                                                                                                                                                                           |          | 7 5                     |     | 5              | 2                       |
| 25'0" to 25'11"7/8                                                                                                                                                                                                           |          | 7                       | 7 5 |                | 2                       |
| 26'0" to 26'11"7/8                                                                                                                                                                                                           |          | 7                       |     | 3              | 2                       |
| 27'0" to 27'11"7/8                                                                                                                                                                                                           |          | 7                       |     | 3              | 2                       |
| 28'0" to 28'11"7/8                                                                                                                                                                                                           |          | 7                       |     | 6              | 2                       |
| 29'0" to 29'11"7/8                                                                                                                                                                                                           |          | 7                       |     | 3              | 2                       |
| 30'0" to 30'11"7/8                                                                                                                                                                                                           |          | 7                       |     | <u> </u>       | 2                       |
| 31'0" to 31'11"7/8                                                                                                                                                                                                           |          | 7                       |     | 7              | 2                       |
| 32'0" to 32'11"7/8                                                                                                                                                                                                           |          | 7                       |     | 7              | 2                       |
| 33'0" to 33'11"7/8                                                                                                                                                                                                           |          | 7                       |     | 7              | 2                       |
| 34'0" to 34'11"7/8                                                                                                                                                                                                           |          | 9                       |     | 7              | 2                       |
| 35'0" to 35'11"7/8                                                                                                                                                                                                           |          | 9                       |     | 7              | 2                       |
| 36'0" to 36'11"7/8                                                                                                                                                                                                           |          | 9                       | 8   | 3              | 2                       |
| 37'0" to 37'11"7/8                                                                                                                                                                                                           |          | 11                      | 8   | 3              | 3                       |
| 38'0" to 38'11"7/8                                                                                                                                                                                                           |          | 11                      |     | 3              | 3                       |
| 39'0" to 39'11"7/8                                                                                                                                                                                                           |          | 11                      | 8   | 3              | 3                       |
| 40'0"+                                                                                                                                                                                                                       |          | 11                      | 8   | 3              | 3                       |
| Product Notes:   First center support starts at 20-0 1/8 2 arms: 16'51/2" to 28'117/8   Second center support starts at 22-0 1/8 3 arms: 29'0" to 38'117/8"   Third center support starts at 37-0 1/4 4 arms: 39'0" to 40'0" |          |                         |     |                | " to 38'117/8"          |