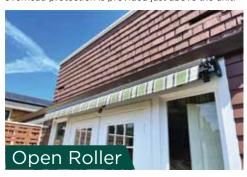

### **OPEN ROLLER**

Fully exposed rolled up fabric referred to as an "Open Roller", is typically used for soffit mounting or when overhead protection is provided just above the unit.