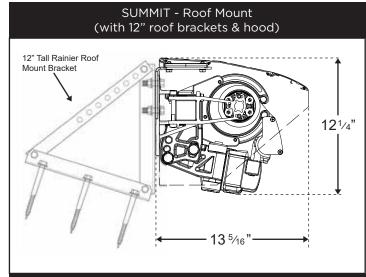

# **♥** UNIT PROFILE VIEWS **♥**

#### **SUMMIT**

### **ROOF MOUNT**

When additional clearance is required, we recommend the protective hood in combination with our strong and sturdy 12' tall roof mount brackets.