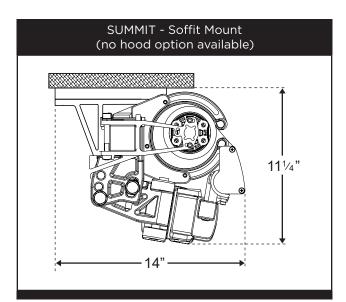

# **♥** UNIT PROFILE VIEWS **♥**

#### **SUMMIT**

### **OPEN ROLLER**

Fully exposed rolled up fabric referred to as an "Open Roller", is typically used for soffit mounting or when overhead protection is provided just above the unit.