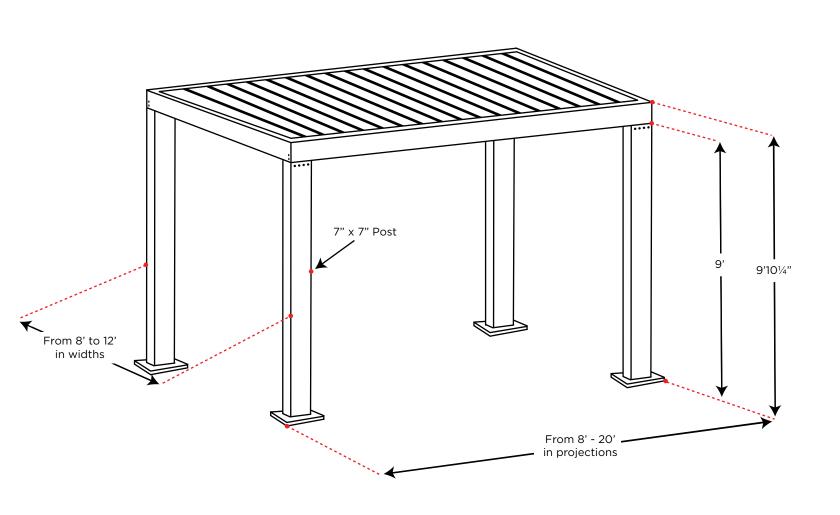

#### **▼ UNIT EXPANDED VIEW ▼**

#### **UNIT DETAILS**

- Projections from 8' to 20' (Single unit)
- **■** Widths up to 12' (Louvers)
- Heavy Duty Strength and Durable 6063 T-6 Aluminum
- **▼**Optional Center Beam, Contemporary or Traditional Cornice Trim
- Matte frame finish available in White, Statuary Bronze and Black. Louvers available in White, Stone, Statuary Bronze and Black
- **■** Dual Walled Louvers for improved climate control and durability
- ■Motorized, with a full line of electronic enhancements
- ■Engineered for up to 60 lbs/sqft. snow load & up to 130 mph wind load