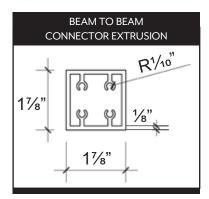

■** Widths up to 12' (Louvers)
- Heavy Duty Strength and Durable 6063 T-6 Aluminum
- **▼**Optional Center Beam, Contemporary or Traditional Cornice Trim
- Matte frame finish available in White, Statuary Bronze and Black. Louvers available in White, Stone, Statuary Bronze and Black
- **■** Dual Walled Louvers for improved climate control and durability
- ■Motorized, with a full line of electronic enhancements
- ■Engineered for up to 60 lbs/sqft. snow load & up to 130 mph wind load

## PRODUCT DETAILS AND TECHNICAL SPECS

### **▼** WARRANTY INFORMATION **▼**

Frame: Lifetime Motor/Electronics: Lifetime

\*To the original purchaser

### **THARDWARE COLOR OPTIONS**

#### **ALL MATTE FINISHES**







**BLACK** 

#### **▼ UNIT EXPANDED VIEW ▼**



## **▼ UNIT PROFILE VIEWS ▼**























#### **▼ WIND & SNOW LOAD COMPARISON ▼**



#### **▼ SPECIAL FEATURES ▼**

#### **Structural Options:**





#### **Cornice Options:**