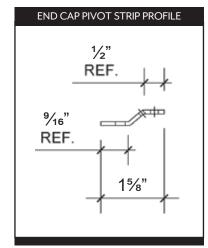

unit)
- **■** Widths up to 12' (Louvers)
- Heavy Duty Strength and Durable 6063 T-6 Aluminum
- **▼**Optional Center Beam, Contemporary or Traditional Cornice Trim
- Matte frame finish available in White, Statuary Bronze and Black. Louvers available in White, Stone, Statuary Bronze and Black
- **■** Dual Walled Louvers for improved climate control and durability
- ■Motorized, with a full line of electronic enhancements
- ■Engineered for up to 60 lbs/sqft. snow load & up to 130 mph wind load

## PRODUCT DETAILS AND TECHNICAL SPECS

### **▼** WARRANTY INFORMATION **▼**

Frame: Lifetime Motor/Electronics: Lifetime

\*To the original purchaser

### **THARDWARE COLOR OPTIONS**

#### **ALL MATTE FINISHES**







**BLACK** 

#### **▼ UNIT EXPANDED VIEW ▼**



## **▼ UNIT PROFILE VIEWS ▼**























#### **▼ WIND & SNOW LOAD COMPARISON ▼**



#### **▼ SPECIAL FEATURES ▼**

#### **Structural Options:**





#### **Cornice Options:**