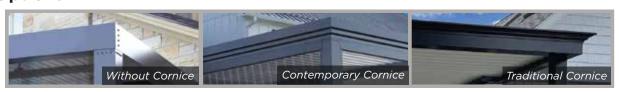

#### **Cornice Options:**

#### **UNIT DETAILS**

- Projections from 8' to 20' (Single unit)
- **■** Widths up to 12' (Louvers)
- Heavy Duty Strength and Durable 6063 T-6 Aluminum
- **▼**Optional Center Beam, Contemporary or Traditional Cornice Trim
- Matte frame finish available in White, Statuary Bronze and Black. Louvers available in White, Stone, Statuary Bronze and Black
- **■** Dual Walled Louvers for improved climate control and durability
- ■Motorized, with a full line of electronic enhancements
- ■Engineered for up to 60 lbs/sqft. snow load & up to 130 mph wind load