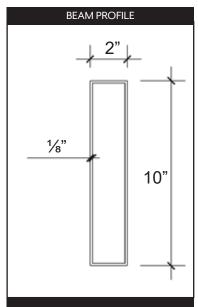

**■** Widths up to 12' (Louvers)
- Heavy Duty Strength and Durable 6063 T-6 Aluminum
- **▼**Optional Center Beam, Contemporary or Traditional Cornice Trim
- Matte frame finish available in White, Statuary Bronze and Black. Louvers available in White, Stone, Statuary Bronze and Black
- **■** Dual Walled Louvers for improved climate control and durability
- ■Motorized, with a full line of electronic enhancements
- ■Engineered for up to 60 lbs/sqft. snow load & up to 130 mph wind load

## PRODUCT DETAILS AND TECHNICAL SPECS

### **▼** WARRANTY INFORMATION **▼**

Frame: Lifetime Motor/Electronics: Lifetime

\*To the original purchaser

### **THARDWARE COLOR OPTIONS**

#### **ALL MATTE FINISHES**







**BLACK** 

#### **▼ UNIT EXPANDED VIEW ▼**



## **▼ UNIT PROFILE VIEWS ▼**























#### **▼ WIND & SNOW LOAD COMPARISON ▼**



#### **▼ SPECIAL FEATURES ▼**

#### **Structural Options:**





#### **Cornice Options:**