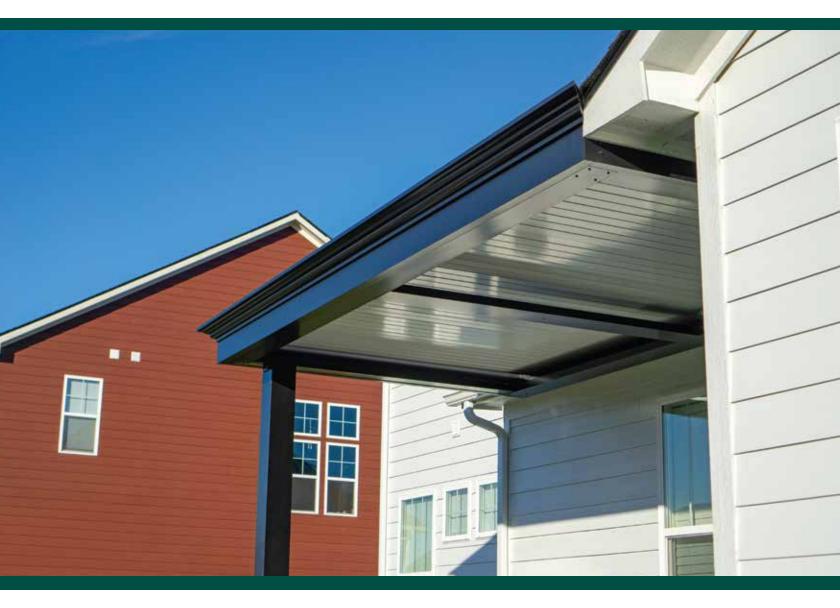

## • COMMERCIAL GRADE

The Rainier Pinnacle is a revolutionary outdoor roofing solution that combines style, functionality, and durability. Our innovative design allows you to easily control the amount of sunlight and shade that enters your outdoor space. Constructed of high strength aluminum and powder coated in a durable finish, your Pinnacle is built to last.

#### **UNIT DETAILS**

- Projections from 8' to 20' (Single unit)
- **■** Widths up to 12' (Louvers)
- Heavy Duty Strength and Durable 6063 T-6 Aluminum
- **▼**Optional Center Beam, Contemporary or Traditional Cornice Trim
- Matte frame finish available in White, Statuary Bronze and Black. Louvers available in White, Stone, Statuary Bronze and Black
- **■** Dual Walled Louvers for improved climate control and durability
- ■Motorized, with a full line of electronic enhancements
- ■Engineered for up to 60 lbs/sqft. snow load & up to 130 mph wind load