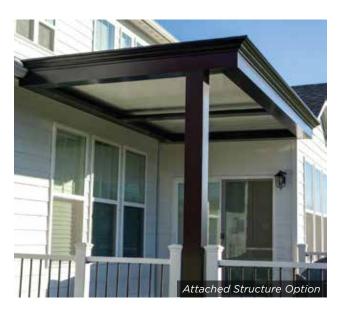

## • COMMERCIAL GRADE

The Rainier Pinnacle is a revolutionary outdoor roofing solution that combines style, functionality, and durability. Our innovative design allows you to easily control the amount of sunlight and shade that enters your outdoor space. Constructed of high strength aluminum and powder coated in a durable finish, your Pinnacle is built to last.

#### **Structural Options:**