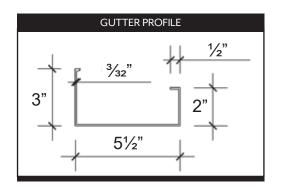

gle unit)
- **■** Widths up to 12' (Louvers)
- Heavy Duty Strength and Durable 6063 T-6 Aluminum
- **▼**Optional Center Beam, Contemporary or Traditional Cornice Trim
- Matte frame finish available in White, Statuary Bronze and Black. Louvers available in White, Stone, Statuary Bronze and Black
- **■** Dual Walled Louvers for improved climate control and durability
- ■Motorized, with a full line of electronic enhancements
- ■Engineered for up to 60 lbs/sqft. snow load & up to 130 mph wind load

## PRODUCT DETAILS AND TECHNICAL SPECS

### **▼** WARRANTY INFORMATION **▼**

Frame: Lifetime Motor/Electronics: Lifetime

\*To the original purchaser

### **THARDWARE COLOR OPTIONS**

#### **ALL MATTE FINISHES**







**BLACK** 

#### **▼ UNIT EXPANDED VIEW ▼**



## **▼ UNIT PROFILE VIEWS ▼**























#### **▼ WIND & SNOW LOAD COMPARISON ▼**



#### **▼ SPECIAL FEATURES ▼**

#### **Structural Options:**





#### **Cornice Options:**