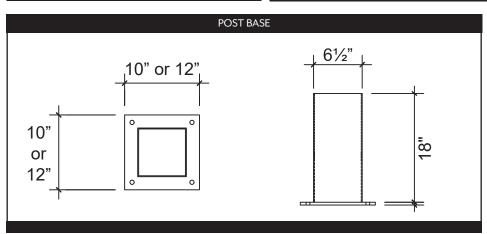

- **■** Widths up to 12' (Louvers)
- Heavy Duty Strength and Durable 6063 T-6 Aluminum
- **▼**Optional Center Beam, Contemporary or Traditional Cornice Trim
- Matte frame finish available in White, Statuary Bronze and Black. Louvers available in White, Stone, Statuary Bronze and Black
- **■** Dual Walled Louvers for improved climate control and durability
- ■Motorized, with a full line of electronic enhancements
- ■Engineered for up to 60 lbs/sqft. snow load & up to 130 mph wind load

## PRODUCT DETAILS AND TECHNICAL SPECS

### **▼** WARRANTY INFORMATION **▼**

Frame: Lifetime Motor/Electronics: Lifetime

\*To the original purchaser

### **THARDWARE COLOR OPTIONS**

#### **ALL MATTE FINISHES**







**BLACK** 

#### **▼ UNIT EXPANDED VIEW ▼**



## **▼ UNIT PROFILE VIEWS ▼**























#### **▼ WIND & SNOW LOAD COMPARISON ▼**



#### **▼ SPECIAL FEATURES ▼**

#### **Structural Options:**





#### **Cornice Options:**