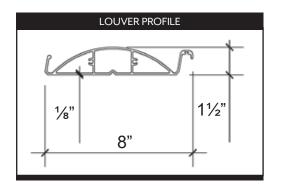

ingle unit)
- **■** Widths up to 12' (Louvers)
- Heavy Duty Strength and Durable 6063 T-6 Aluminum
- **▼**Optional Center Beam, Contemporary or Traditional Cornice Trim
- Matte frame finish available in White, Statuary Bronze and Black. Louvers available in White, Stone, Statuary Bronze and Black
- **■** Dual Walled Louvers for improved climate control and durability
- ■Motorized, with a full line of electronic enhancements
- ■Engineered for up to 60 lbs/sqft. snow load & up to 130 mph wind load

## PRODUCT DETAILS AND TECHNICAL SPECS

### **▼** WARRANTY INFORMATION **▼**

Frame: Lifetime Motor/Electronics: Lifetime

\*To the original purchaser

### **THARDWARE COLOR OPTIONS**

#### **ALL MATTE FINISHES**







**BLACK** 

#### **▼ UNIT EXPANDED VIEW ▼**



## **▼ UNIT PROFILE VIEWS ▼**























#### **▼ WIND & SNOW LOAD COMPARISON ▼**



#### **▼ SPECIAL FEATURES ▼**

#### **Structural Options:**





#### **Cornice Options:**