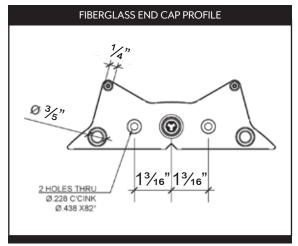

e unit)
- **■** Widths up to 12' (Louvers)
- Heavy Duty Strength and Durable 6063 T-6 Aluminum
- **▼**Optional Center Beam, Contemporary or Traditional Cornice Trim
- Matte frame finish available in White, Statuary Bronze and Black. Louvers available in White, Stone, Statuary Bronze and Black
- **■** Dual Walled Louvers for improved climate control and durability
- ■Motorized, with a full line of electronic enhancements
- ■Engineered for up to 60 lbs/sqft. snow load & up to 130 mph wind load

## PRODUCT DETAILS AND TECHNICAL SPECS

### **▼** WARRANTY INFORMATION **▼**

Frame: Lifetime Motor/Electronics: Lifetime

\*To the original purchaser

### **THARDWARE COLOR OPTIONS**

#### **ALL MATTE FINISHES**







**BLACK** 

#### **▼ UNIT EXPANDED VIEW ▼**



## **▼ UNIT PROFILE VIEWS ▼**























#### **▼ WIND & SNOW LOAD COMPARISON ▼**



#### **▼ SPECIAL FEATURES ▼**

#### **Structural Options:**





#### **Cornice Options:**