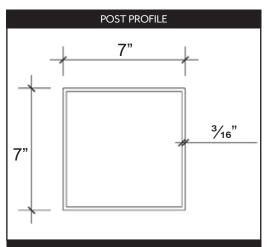

it)
- **■** Widths up to 12' (Louvers)
- Heavy Duty Strength and Durable 6063 T-6 Aluminum
- **▼**Optional Center Beam, Contemporary or Traditional Cornice Trim
- Matte frame finish available in White, Statuary Bronze and Black. Louvers available in White, Stone, Statuary Bronze and Black
- **■** Dual Walled Louvers for improved climate control and durability
- ■Motorized, with a full line of electronic enhancements
- ■Engineered for up to 60 lbs/sqft. snow load & up to 130 mph wind load

## PRODUCT DETAILS AND TECHNICAL SPECS

### **▼** WARRANTY INFORMATION **▼**

Frame: Lifetime Motor/Electronics: Lifetime

\*To the original purchaser

### **THARDWARE COLOR OPTIONS**

#### **ALL MATTE FINISHES**







**BLACK** 

#### **▼ UNIT EXPANDED VIEW ▼**



## **▼ UNIT PROFILE VIEWS ▼**























#### **▼ WIND & SNOW LOAD COMPARISON ▼**



#### **▼ SPECIAL FEATURES ▼**

#### **Structural Options:**





#### **Cornice Options:**