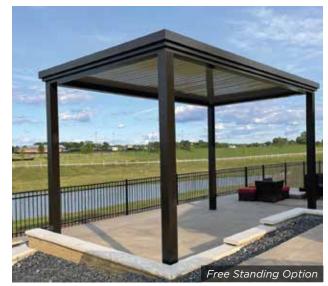

## • COMMERCIAL GRADE

The Rainier Pinnacle is a revolutionary outdoor roofing solution that combines style, functionality, and durability. Our innovative design allows you to easily control the amount of sunlight and shade that enters your outdoor space. Constructed of high strength aluminum and powder coated in a durable finish, your Pinnacle is built to last.