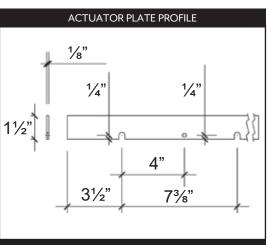

)
- **■** Widths up to 12' (Louvers)
- Heavy Duty Strength and Durable 6063 T-6 Aluminum
- **▼**Optional Center Beam, Contemporary or Traditional Cornice Trim
- Matte frame finish available in White, Statuary Bronze and Black. Louvers available in White, Stone, Statuary Bronze and Black
- **■** Dual Walled Louvers for improved climate control and durability
- ■Motorized, with a full line of electronic enhancements
- ■Engineered for up to 60 lbs/sqft. snow load & up to 130 mph wind load

## PRODUCT DETAILS AND TECHNICAL SPECS

### **▼** WARRANTY INFORMATION **▼**

Frame: Lifetime Motor/Electronics: Lifetime

\*To the original purchaser

### **THARDWARE COLOR OPTIONS**

#### **ALL MATTE FINISHES**







**BLACK** 

#### **▼ UNIT EXPANDED VIEW ▼**



## **▼ UNIT PROFILE VIEWS ▼**























#### **▼ WIND & SNOW LOAD COMPARISON ▼**



#### **▼ SPECIAL FEATURES ▼**

#### **Structural Options:**





#### **Cornice Options:**