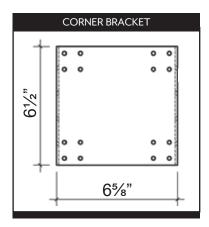

* Widths up to 12' (Louvers)
- Heavy Duty Strength and Durable 6063 T-6 Aluminum
- **▼**Optional Center Beam, Contemporary or Traditional Cornice Trim
- Matte frame finish available in White, Statuary Bronze and Black. Louvers available in White, Stone, Statuary Bronze and Black
- **■** Dual Walled Louvers for improved climate control and durability
- ■Motorized, with a full line of electronic enhancements
- ■Engineered for up to 60 lbs/sqft. snow load & up to 130 mph wind load

## PRODUCT DETAILS AND TECHNICAL SPECS

### **▼** WARRANTY INFORMATION **▼**

Frame: Lifetime Motor/Electronics: Lifetime

\*To the original purchaser

### **THARDWARE COLOR OPTIONS**

#### **ALL MATTE FINISHES**







**BLACK** 

#### **▼ UNIT EXPANDED VIEW ▼**



## **▼ UNIT PROFILE VIEWS ▼**























#### **▼ WIND & SNOW LOAD COMPARISON ▼**



#### **▼ SPECIAL FEATURES ▼**

#### **Structural Options:**





#### **Cornice Options:**