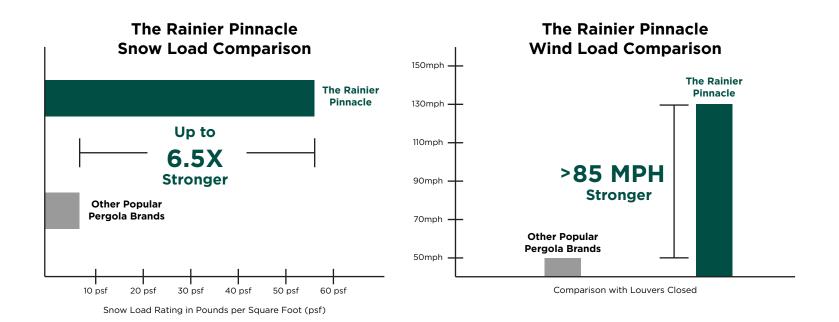

#### **▼ WIND & SNOW LOAD COMPARISON ▼**

#### **UNIT DETAILS**

- Projections from 8' to 20' (Single unit)
- **■** Widths up to 12' (Louvers)
- Heavy Duty Strength and Durable 6063 T-6 Aluminum
- **▼**Optional Center Beam, Contemporary or Traditional Cornice Trim
- Matte frame finish available in White, Statuary Bronze and Black. Louvers available in White, Stone, Statuary Bronze and Black
- **■** Dual Walled Louvers for improved climate control and durability
- ■Motorized, with a full line of electronic enhancements
- ■Engineered for up to 60 lbs/sqft. snow load & up to 130 mph wind load