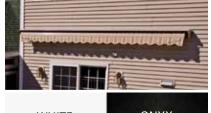

### SELF STORING WHEN NOT IN USE

and (if so equipped) will be self stored under the

(SHOWN WITH OPTIONAL HOOD)

#### **CUSTOM MADE FOR YOUR APPLICATION:**

**Open Roller:** Your unit fabric is fully exposed when rolled up. This is standard for Soffit mount applications.

**Protective Hood:** Your fabric is protected from the elements when retracted: Available in wall and roof mount applications.

**Roof Mounted:** When limited wall mounting space is available, roof mounting is your best option and we strongly suggest the addition of the optional protective hood.

#### POWDER COATED, ALUMINUM PROTECTIVE HOOD

Protect your fabric from the elements all year long with a protective hood. This option, in matching awning frame hardware color, will also help extend the life of the motor. The protective hood is available up to 40' wide and includes matching side covers for added protection.