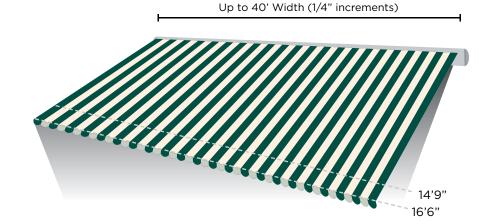

#### SIZES AVAILABLE

The Summit shading system is custom made to fit your unique space. With widths up to 40' wide and projections from 14'9" up to 16'6", we've got you covered!

The Summit components meet stringent ISO 9001 and TUV standards and are assembled in the USA by skilled craftspeople.