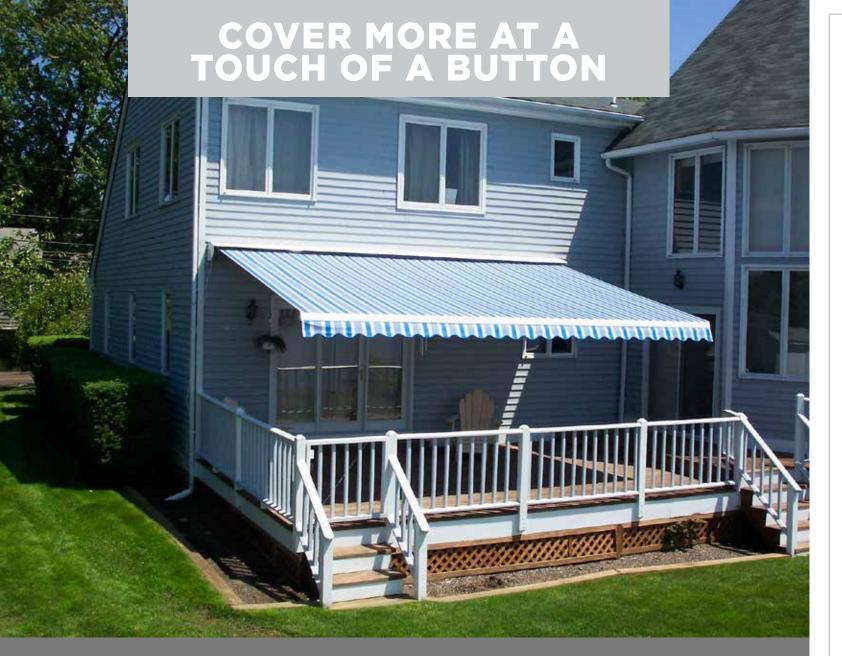

### **COMMERCIAL GRADE SHADING SYSTEM**

Every Summit is custom made and professionally installed to match your individual requirements. In production since 2003, the Summit is the only system on the market that offers projections up to 16'6". Providing unparalleled strength, durability & security, the Summit can provide up to 660 sqft of solar protection. So if you add one to your home, feel confident that you have selected protective hood. the finest shading system!

#### MOTORIZED

Easy, touch of a button operation when motorized and includes a manual override feature should you lose power.