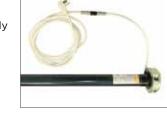

#### **ELECTRONIC ACCESSORIES**

Our world class wireless components make operating your shading system effortless.

- Wind/Motion Sensor: This accelerometer sensor attached to the awning's framework will retract the unit if it gets too windy adding a level of safety and security.
- Sun Sensor: This sensor, typically mounted to an exterior wall, will automatically extend the awning once the preset sun level is attained, and will automatically retract your shading system once sun level is below preset settings.
- TaHoma: With a TaHoma\*, create scenarios to link your connected devices and activate them with just a click on your smartphone!