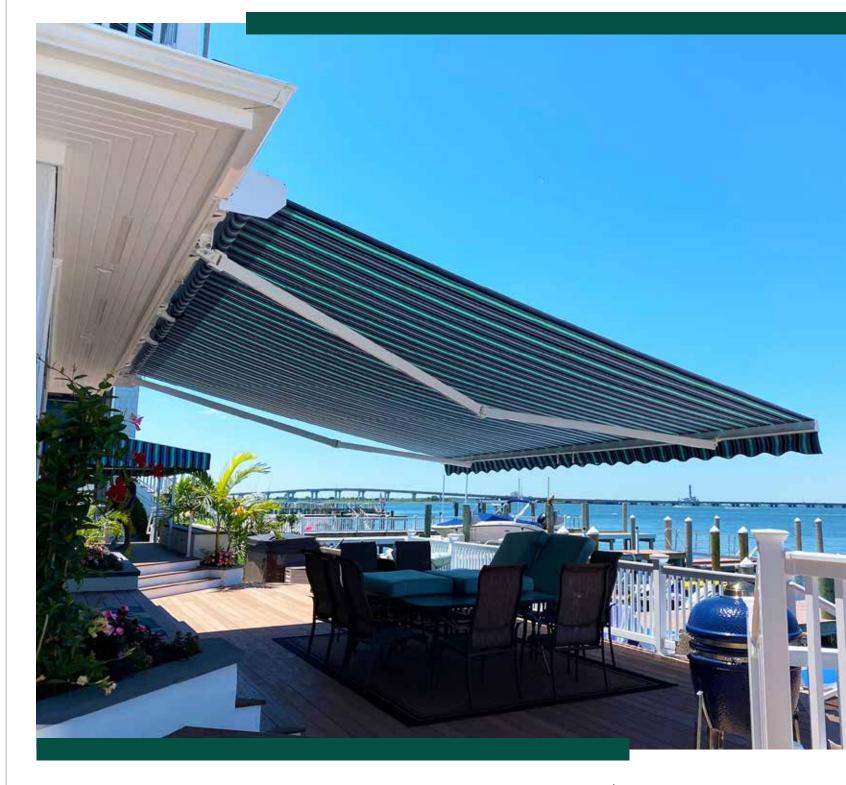

### **COMMERCIAL GRADE SHADING SYSTEM**

Every Summit is custom made and professionally installed to match your individual requirements. In production since 2003, the Summit is the only system on the market that offers projections up to 16'6". Providing unparalleled strength, durability & security, the Summit can provide up to 660 sqft of solar protection. So if you add one to your home, feel confident that you have selected protective hood. the finest shading system!