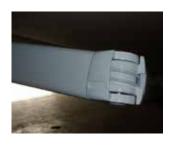

#### **CUSTOM MADE FOR YOUR APPLICATION:**

**Open Roller:** Your unit fabric is fully exposed when rolled up. This is standard for Soffit mount applications.

**Protective Hood:** Your fabric is protected from the elements when retracted: Available in wall and roof mount applications.

**Roof Mounted:** When limited wall mounting space is available, roof mounting is your best option and we strongly suggest the addition of the optional protective hood.

#### POWDER COATED, ALUMINUM PROTECTIVE HOOD

Protect your fabric from the elements all year long with a protective hood. This option, in matching awning frame hardware color, will also help extend the life of the motor. The protective hood is available up to 40' wide and includes matching side covers for added protection.