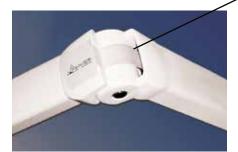

#### **CUSTOM MADE FOR YOUR APPLICATION:**

**Open Roller:** Your unit fabric is fully exposed when rolled up. This is standard for Soffit mount applications.

**Protective Hood:** Your fabric is protected from the elements when retracted: Available in wall and roof mount applications.

**Roof Mounted:** When limited wall mounting space is available, roof mounting is your best option and we strongly suggest the addition of the optional protective hood.

#### POWDER COATED, ALUMINUM PROTECTIVE HOOD

Protect your fabric from the elements all year long with a protective hood. This option, in matching awning frame hardware color, will also help extend the life of the motor. The protective hood is available up to 40' wide and includes matching side covers for added protection.