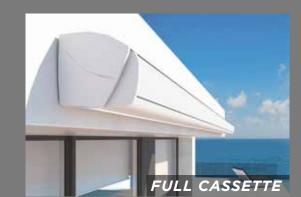

#### **FULL CASSETTE HOUSING**

Protect your entire unit from the elements all year long with the added protection of the full cassette option. The full cassette, like the standard semi cassette housing, is all aluminum and powder coated to match the other components of the unit. This option offers a cleaner look when fully retracted and is available up to 23' wide.