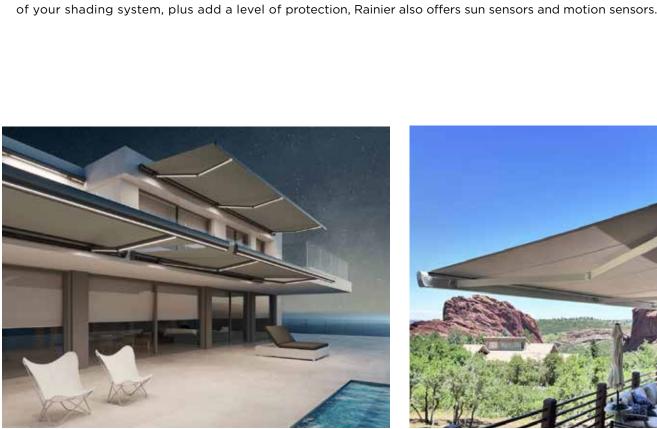

## **COMMERCIAL GRADE SHADING SYSTEM**

The Regal is our European-inspired shading system. With its sleek design for a clean visual when closed, the Regal offers is their self-storing nature. With a simple press of what today's discerning homeowners are looking for – function a button or a command on your smartphone, the & form. From a very compact space, your custom-made, on- shading system fully retracts, stops automatically, demand shading system can span 23' feet wide and project up and self-stores in the semi or full cassette housing. to 13' when extended.

## **PROFESSIONALLY INSTALLED**

Every Rainier shading system is custom-made and professionally installed by our independent dealers to meet your individual requirements. The Regal unit can be ordered up to 23' in width & up to 13'0" in projection. Rainier components meet stringent ISO 9001 and TUV standards and are assembled in the USA by skilled craftspeople.