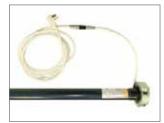

#### **ELECTRONIC ACCESSORIES**

Our world-class wireless components make operating your shading system effortless.

- Wind/Motion Sensor: This accelerometer sensor attached to the awning's framework will retract the unit if it gets too windy - adding a level of safety and security.
- Sun Sensor: This sensor, typically mounted to an exterior wall, will automatically extend the awning once the preset sun level is attained, and will automatically retract your shading system once sun level is below preset settings.
- TaHoma: With a TaHoma®, create scenarios to link your connected devices and activate them with just a click on your smartphone!