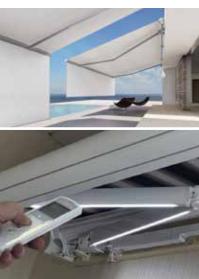

Your Regal features a UL-listed motor from Somfy, the world leader in home automation. You can operate your shading system

with a wireless wall switch, a handheld remote, a smart device...or from all of these! To increase the usefulness & effectiveness

**MOTORIZED FOR EASY USE** 

#### **ELECTRONIC ACCESSORIES**

Our world-class wireless components make operating your shading system effortless.

- Wind/Motion Sensor: This accelerometer sensor attached to the awning's framework will retract the unit if it gets too windy - adding a level of safety and security.
- Sun Sensor: This sensor, typically mounted to an exterior wall, will automatically extend the awning once the preset sun level is attained, and will automatically retract your shading system once sun level is below preset settings.
- TaHoma: With a TaHoma®, create scenarios to link your connected devices and activate them with just a click on your smartphone!