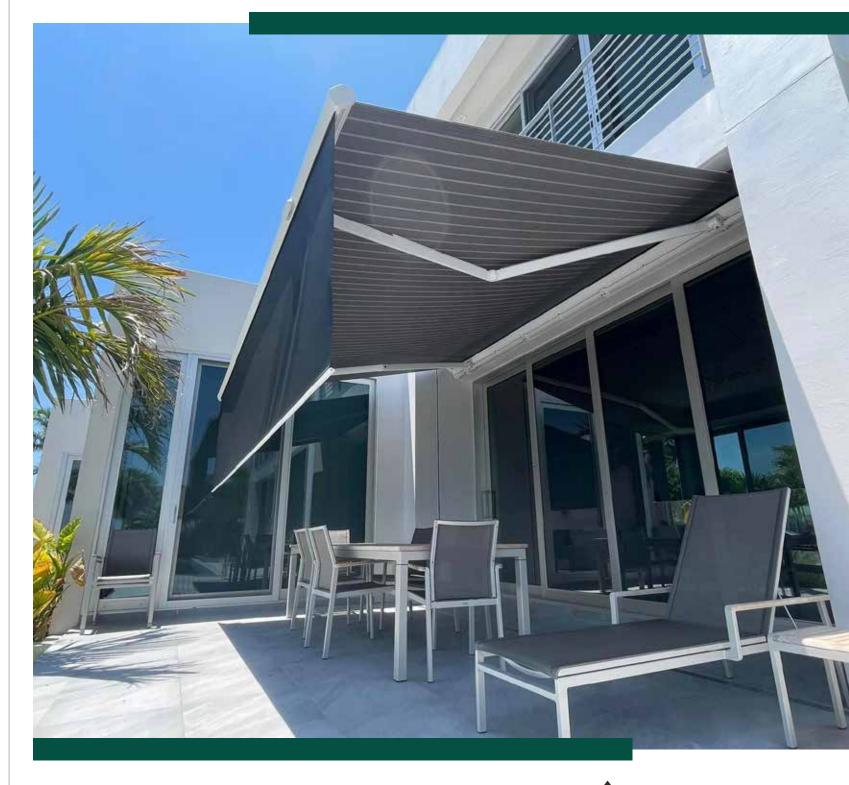

## **COMMERCIAL GRADE SHADING SYSTEM**

The Regal is our European-inspired shading system. With its sleek design for a clean visual when closed, the Regal offers is their self-storing nature. With a simple press of what today's discerning homeowners are looking for – function a button or a command on your smartphone, the & form. From a very compact space, your custom-made, on- shading system fully retracts, stops automatically, demand shading system can span 23' feet wide and project up and self-stores in the semi or full cassette housing. to 13' when extended.

# RAINIER REGAL

#### RETRACTABLE SHADING SYSTEMS

RS6P325