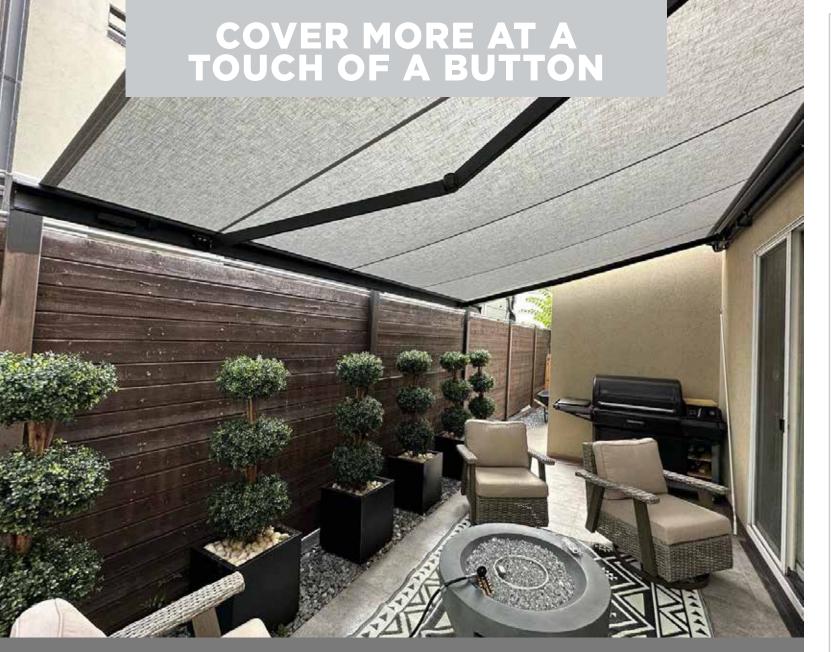

## **COMMERCIAL GRADE SHADING SYSTEM**

The Regal is our European-inspired shading system. With its sleek design for a clean visual when closed, the Regal offers is their self-storing nature. With a simple press of what today's discerning homeowners are looking for – function a button or a command on your smartphone, the & form. From a very compact space, your custom-made, on- shading system fully retracts, stops automatically, demand shading system can span 23' feet wide and project up and self-stores in the semi or full cassette housing. to 13' when extended.

#### MOTORIZED

Easy motorized, touch of a button operation. Includes the functionality of a manual override feature should you lose power.