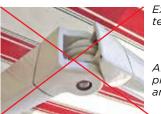

Exposed cables - Older echnology, less durable

ART Arm tensioning system provides strength, quality and durability

## **ADVANCED RIBBON TECHNOLOGY ARMS**

While most competitive brands have exposed cables or chains, the Regal A.R.T. arm consists of 11 individually wound cables encased in a polycarbon, UV resistant PVC coating which is hidden inside the arm. The arm also features sealed bearings at the elbow, unique to the industry for smooth operation. The arm's tension system is tested to 3,300 pounds of resistance and the complete arm to 72,000 cycles which guarantees you a long, worry-free life backed by a lifetime warranty to you.