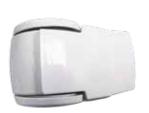

#### **FULL CASSETTE HOUSING**

Protect your entire unit from the elements all year long with the added protection of the full cassette option. The full cassette, like the standard semi cassette housing, is all aluminum and powder coated to match the other components of the unit. This option offers a cleaner look when fully retracted and is available up to 23' wide.