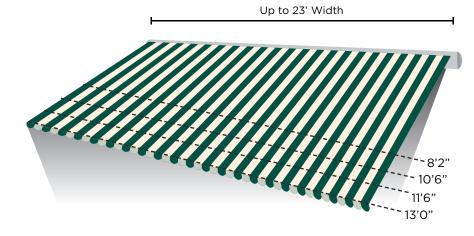

#### SIZES AVAILABLE

The Regal shading system is custom-made to fit your unique space. With widths up to 23' wide and four projections up to 13'0"!

The Regal components meet stringent ISO 9001 and TUV standards and are assembled in the USA by skilled craftspeople.

## **PROFESSIONALLY INSTALLED**

Every Rainier shading system is custom-made and professionally installed by our independent dealers to meet your individual requirements. The Regal unit can be ordered up to 23' in width & up to 13'0" in projection. Rainier components meet stringent ISO 9001 and TUV standards and are assembled in the USA by skilled craftspeople.