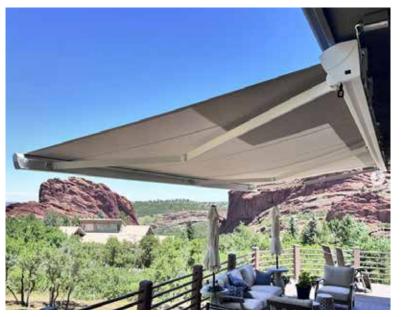

## **COMMERCIAL GRADE SHADING SYSTEM**

The Regal is our European-inspired shading system. With its sleek design for a clean visual when closed, the Regal offers is their self-storing nature. With a simple press of what today's discerning homeowners are looking for – function a button or a command on your smartphone, the & form. From a very compact space, your custom-made, on- shading system fully retracts, stops automatically, demand shading system can span 23' feet wide and project up and self-stores in the semi or full cassette housing. to 13' when extended.

## **PROFESSIONALLY INSTALLED**

Every Rainier shading system is custom-made and professionally installed by our independent dealers to meet your individual requirements. The Regal unit can be ordered up to 23' in width & up to 13'0" in projection. Rainier components meet stringent ISO 9001 and TUV standards and are assembled in the USA by skilled craftspeople.