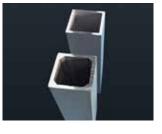

Exposed cables - Older echnology, less durable

ART Arm tensioning system provides strength, quality and durability

## **ADVANCED RIBBON TECHNOLOGY ARMS**

While most competitive brands have exposed cables or chains, the Regal A.R.T. arm consists of 11 individually wound cables encased in a polycarbon, UV resistant PVC coating which is hidden inside the arm. The arm also features sealed bearings at the elbow, unique to the industry for smooth operation. The arm's tension system is tested to 3,300 pounds of resistance and the complete arm to 72,000 cycles which guarantees you a long, worry-free life backed by a lifetime warranty to you.