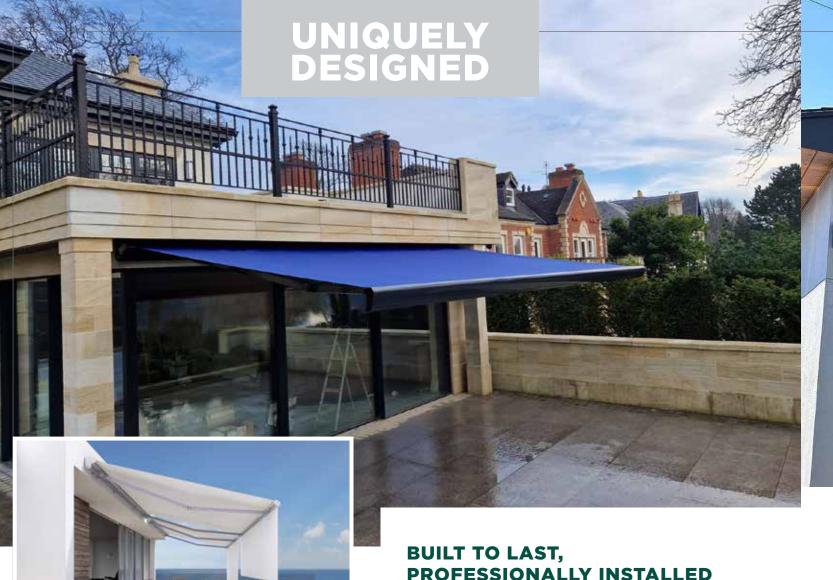

## **PROFESSIONALLY INSTALLED**

Every Rainier shading system is custom-made and professionally installed by our independent dealers to meet your individual requirements. The Regal unit can be ordered up to 23' in width & up to 13'0" in projection. Rainier components meet stringent ISO 9001 and TUV standards and are assembled in the USA by skilled craftspeople.