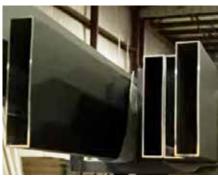

Our louvers are created with a large hollow chamber vs. other systems, which use single flat sheet styles. This design offers greater engineered strength and temperature control, creating a more comfortable space.

### **DUAL WALLED LOUVERS FOR IMPROVED CLIMATE CONTROL**

OTHER COMPANIES