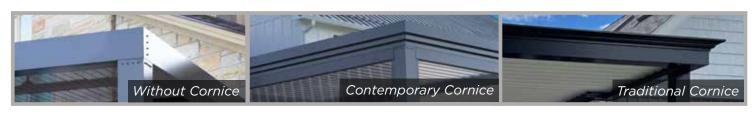

### ADD AN ELEGANT TOUCH

The Rainier Pinnacle can be ordered with clean simple frame lines or can be upgraded with two optional aluminum cornice treatments: Traditional Style or Contemporary Style.

# CORNICE OPTIONS

Two optional powder coated aluminum cornice moldings to choose from for a more finished look of your outdoor room.