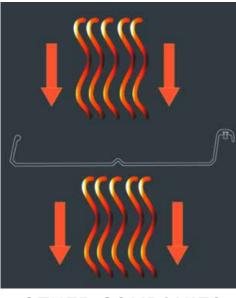

Our louvers are created with a large hollow chamber vs. other systems, which use single flat sheet styles. This design offers greater engineered strength and temperature control, creating a more comfortable space.

### **DUAL WALLED LOUVERS FOR IMPROVED CLIMATE CONTROL**

OTHER COMPANIES