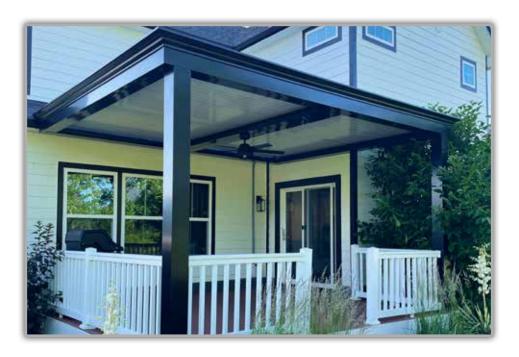

### **PRODUCT DESIGN WITH FLEXIBILITY IN MIND**

Your Pinnacle louvered roof system is produced and installed with your unique needs in mind. We offer free standing designs and wall mounted structures to accommodate virtually any protection needs. Rainier offers a host of dealer installed options from retractable screens to lights, heaters, fans and more!