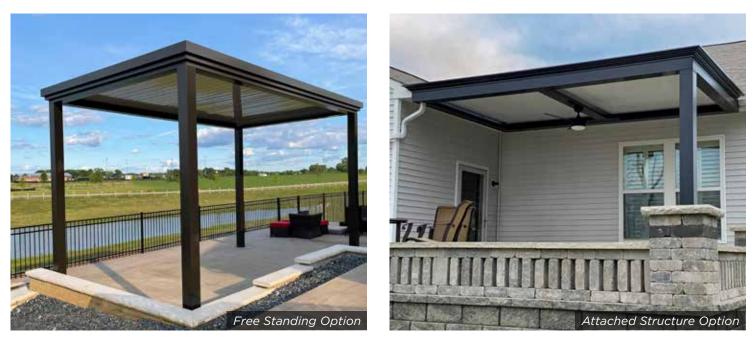

#### MADE TO YOUR SPECIFICATIONS

The Rainier Pinnacle is custom made to fit your unique space. Single units can range from 8' to 12' wide with projections up to 20'. Multiple units can be connected to create larger coverage as needed. Your Pinnacle can be free standing (self-supporting) or can be supported by your home's exterior wall. Customize post heights: the standard post is 9'0" tall, with an overall height of 9'10" but posts can be increased in height up to 11'0" in 1" increments.

### **PRODUCT DESIGN WITH FLEXIBILITY IN MIND**

Your Pinnacle louvered roof system is produced and installed with your unique needs in mind. We offer free standing designs and wall mounted structures to accommodate virtually any protection needs. Rainier offers a host of dealer installed options from retractable screens to lights, heaters, fans and more!