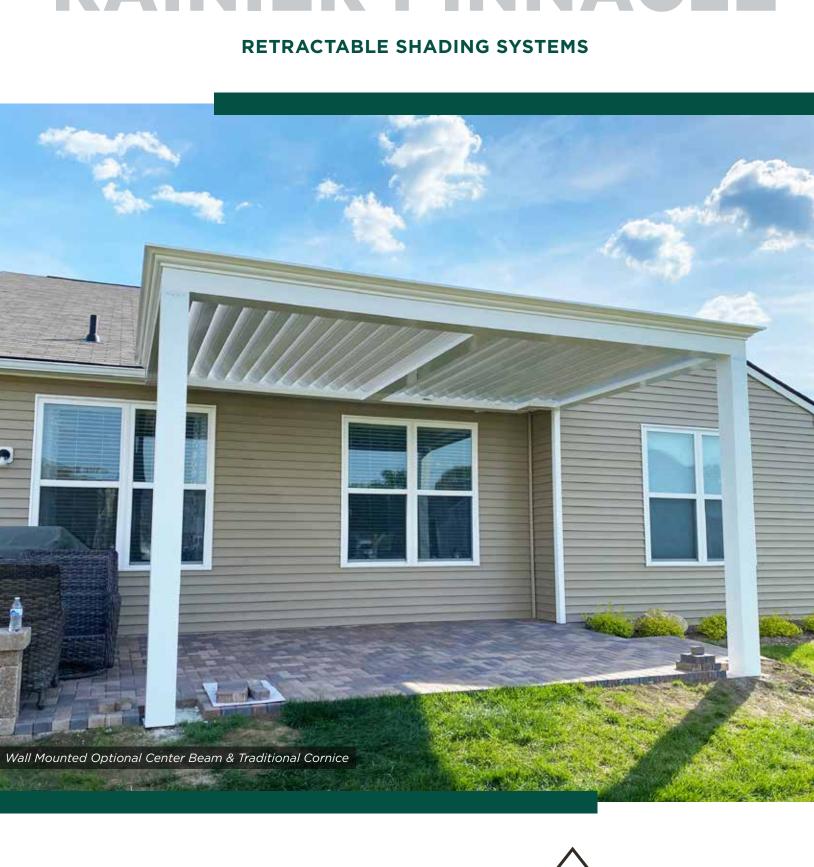

The Rainier Pinnacle is a versatile and innovative outdoor shading solution. With its adjustable louvers, our roof system provides customizable shade, ventilation, and protection from the elements. Perfect for both residential and commercial spaces, the Rainier Pinnacle offers a modern and sleek aesthetic design. The Rainier Pinnacle offers two cornice molding options for a finished and refined appearance.

#### MADE TO YOUR SPECIFICATIONS

The Rainier Pinnacle is custom made to fit your unique space. Single units can range from 8' to 12' wide with projections up to 20'. Multiple units can be connected to create larger coverage as needed. Your Pinnacle can be free standing (self-supporting) or can be supported by your home's exterior wall. Customize post heights: the standard post is 9'0" tall, with an overall height of 9'10" but posts can be increased in height up to 11'0" in 1" increments.