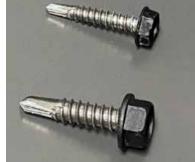

#### GALVANIZED & POWDER COATED FASTENERS

With a baked ceramic finish - rated for coastal exposure to maintain the units' structural integrity.

POWDER COATED

powder coated finish.

architectural finish will