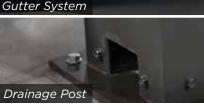

#### **GUTTERS AND** DOWNSPOUTS

Built in, high flow gutters and downspouts allowing the rain to exit quickly, even during heavy down pours.

brand controller and electronic sensors.

### **CONTROL YOUR ENVIRONMENT**

As a fully functional pergola, the Pinnacle allows you to open and close the top louvers effortlessly with a touch of a button. Angle the louvers to block direct sunlight while creating a cooling updraft. Open the louvers fully to expose you and your guests to warmth and sunshine or close the louvers fully and allow the built in gutters and drain spots to protect you from the rain.