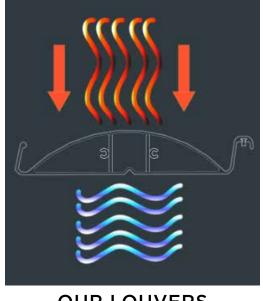

Our louvers are created with a large hollow chamber vs. other systems, which use single flat sheet styles. This design offers greater engineered strength and temperature control, creating a more comfortable space.

**OUR LOUVERS** 

### **DUAL WALLED LOUVERS FOR IMPROVED CLIMATE CONTROL**

OTHER COMPANIES