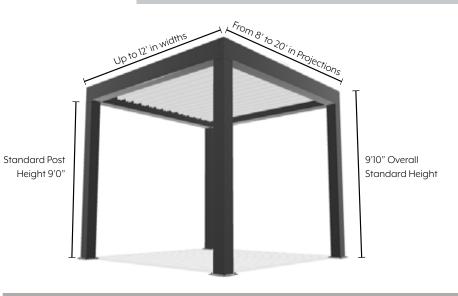

#### MADE TO YOUR SPECIFICATIONS

The Rainier Pinnacle is custom made to fit your unique space. Single units can range from 8' to 12' wide with projections up to 20'. Multiple units can be connected to create larger coverage as needed. Your Pinnacle can be free standing (self-supporting) or can be supported by your home's exterior wall. Customize post heights: the standard post is 9'0" tall, with an overall height of 9'10" but posts can be increased in height up to 11'0" in 1" increments.

### **CREATE & CUSTOMIZE YOUR NEW OUTDOOR ROOM**

Every Rainier Shading product is custom ordered, carefully produced and professionally installed by independent dealers to fit your unique needs. The Rainier Pinnacle will add lasting value to your home and improve your outdoor living. The Pinnacle is engineered for up to 60 lbs/sqft. snow load and up to 130mph wind load. The Pinnacle can consist of a single module (up to 12' wide x up to 20' projection) or of multiple modules for larger area coverage.