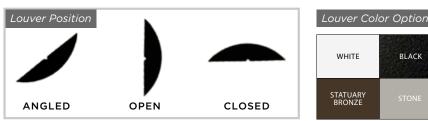

### **CONTROL YOUR ENVIRONMENT**

As a fully functional pergola, the Pinnacle allows you to open and close the top louvers effortlessly with a touch of a button. Angle the louvers to block direct sunlight while creating a cooling updraft. Open the louvers fully to expose you and your guests to warmth and sunshine or close the louvers fully and allow the built in gutters and drain spots to protect you from the rain.