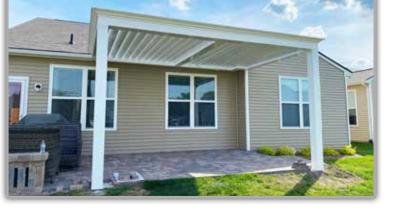

The Rainier Pinnacle is a versatile and innovative outdoor shading solution. With its adjustable louvers, our roof system provides customizable shade, ventilation, and protection from the elements. Perfect for both residential and commercial spaces, the Rainier Pinnacle offers a modern and sleek aesthetic design. The Rainier Pinnacle offers two cornice molding options for a finished and refined appearance.

#### MADE TO YOUR SPECIFICATIONS

The Rainier Pinnacle is custom made to fit your unique space. Single units can range from 8' to 12' wide with projections up to 20'. Multiple units can be connected to create larger coverage as needed. Your Pinnacle can be free standing (self-supporting) or can be supported by your home's exterior wall. Customize post heights: the standard post is 9'0" tall, with an overall height of 9'10" but posts can be increased in height up to 11'0" in 1" increments.