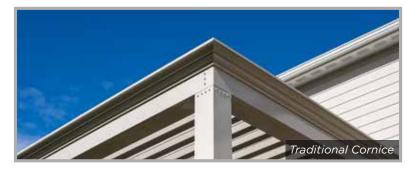

# CORNICE OPTIONS

Two optional powder coated aluminum cornice moldings to choose from for a more finished look of your outdoor room.

### ADD AN ELEGANT TOUCH

The Rainier Pinnacle can be ordered with clean simple frame lines or can be upgraded with two optional aluminum cornice treatments: Traditional Style or Contemporary Style.