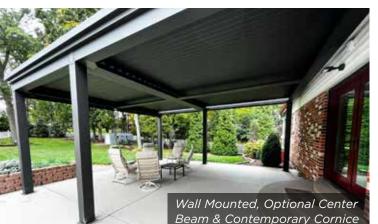

### ADD AN ELEGANT TOUCH

The Rainier Pinnacle can be ordered with clean simple frame lines or can be upgraded with two optional aluminum cornice treatments: Traditional Style or Contemporary Style.

### **PRODUCT DESIGN WITH FLEXIBILITY IN MIND**

Your Pinnacle louvered roof system is produced and installed with your unique needs in mind. We offer free standing designs and wall mounted structures to accommodate virtually any protection needs. Rainier offers a host of dealer installed options from retractable screens to lights, heaters, fans and more!