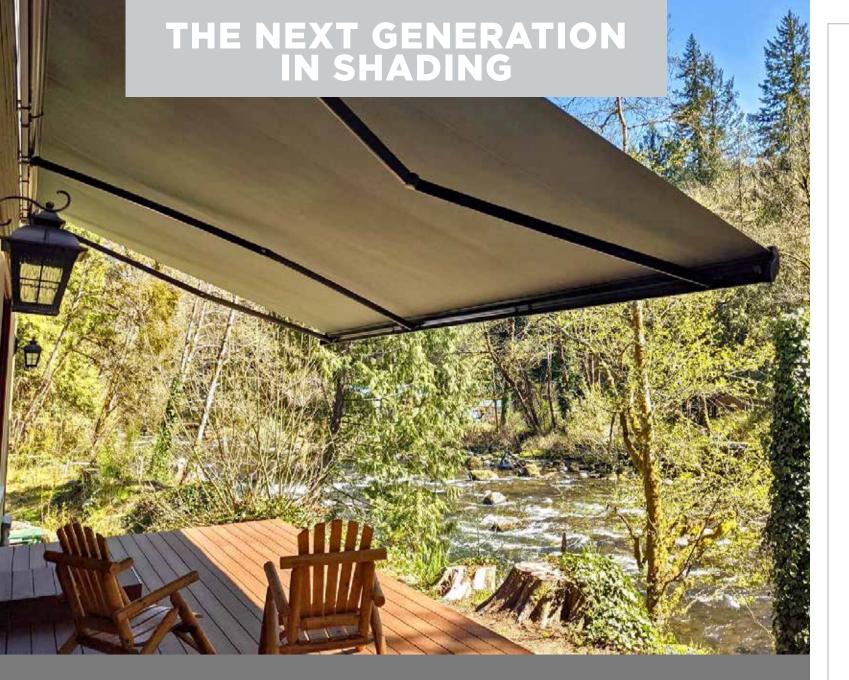

### **DELIVERING VALUE**

The Olympus is the upgraded "Gold Standard" of our Rainier model and is known to be our most popular unit. The Olympus offers the latest key product enhancements to ensure a long-lasting, trouble-free shading system. The Olympus is confidently backed with our extended Emerald Protection Warranty package included at no additional cost.

## ELEGANT PERFORMANCE

The Olympus Shading System features components that provide a refined, finished look while adding strength and durability to the system. The aluminum powder coated torsion bar has been upgraded to a stronger, thicker wall profile to increase unit rigidity. The retractable arms are where you'll notice the greatest improvements. These arms feature larger arm profiles, a concealed heavy-duty arm belt, sealed ball bearings at the elbow and an overall contoured designer shade.

### SIZES AVAILABLE

The Olympus shading system is custom made to fit your unique space. With widths up to 40' wide and projections up to 13', we've got you covered!

The Olympus components meet stringent ISO 9001 and TUV standards and are assembled in the USA by skilled craftspeople.