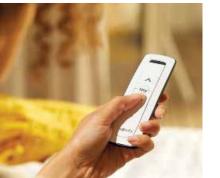

### MOTORIZED

Easy touch of a button motorized operation includes a manual override feature should you lose power.

#### **ELECTRONIC ACCESSORIES**

Our world-class wireless components make operating your shading system effortless.

- Wind/Motion Sensor: This accelerometer sensor attached to the awning's framework will retract the unit if it gets too windy - adding a level of safety and security.
- Sun Sensor: This sensor, typically mounted to an exterior wall, will automatically extend the awning once the preset sun level is attained, and will automatically retract your shading system when the sun passes.
- TaHoma: With a TaHoma®, create scenarios to link your connected devices and activate them with just a click on your smartphone!