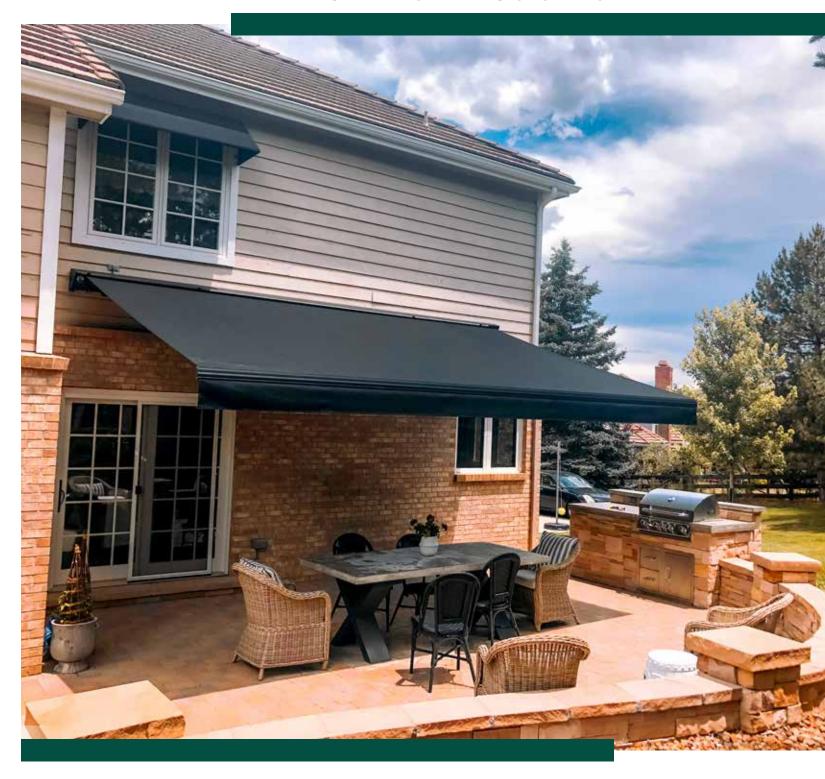

## ELEGANT PERFORMANCE

The Olympus Shading System features components that provide a refined, finished look while adding strength and durability to the system. The aluminum powder coated torsion bar has been upgraded to a stronger, thicker wall profile to increase unit rigidity. The retractable arms are where you'll notice the greatest improvements. These arms feature larger arm profiles, a concealed heavy-duty arm belt, sealed ball bearings at the elbow and an overall contoured designer shade.

### SIZES AVAILABLE

The Olympus shading system is custom made to fit your unique space. With widths up to 40' wide and projections up to 13', we've got you covered!

The Olympus components meet stringent ISO 9001 and TUV standards and are assembled in the USA by skilled craftspeople.