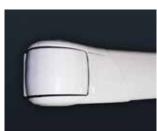

#### **SEMI CASSETTE HOOD**

Completely protect your fabric from the elements and increase your level of security with the Semi Cassette option. Note: 13' projection requires 3'3" minimum pitch/drop.

WHITE