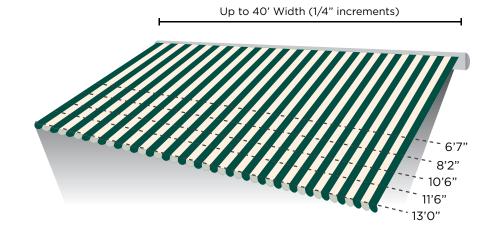

### SIZES AVAILABLE

The Olympus shading system is custom made to fit your unique space. With widths up to 40' wide and projections up to 13', we've got you covered!

The Olympus components meet stringent ISO 9001 and TUV standards and are assembled in the USA by skilled craftspeople.