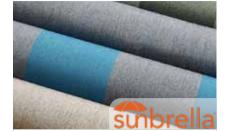

### SUNBRELLA SHADE FABRICS - FROM SERENE TO STUNNING

Rainier offers a wide array of long-lasting, fade-resistant, 100% acrylic fabrics from Sunbrella. The Sunbrella Shade fabrics are specifically made for heavy-duty applications such as retractable awnings. Each fabric cover is computer cut, has ultrasonically sealed edges, and is sewn with Tenera thread to provide a full 10-year warranty on the fabric and the seams. Make a bold statement or blend harmoniously to your home's décor... whatever your choice, we have the fabric for you.