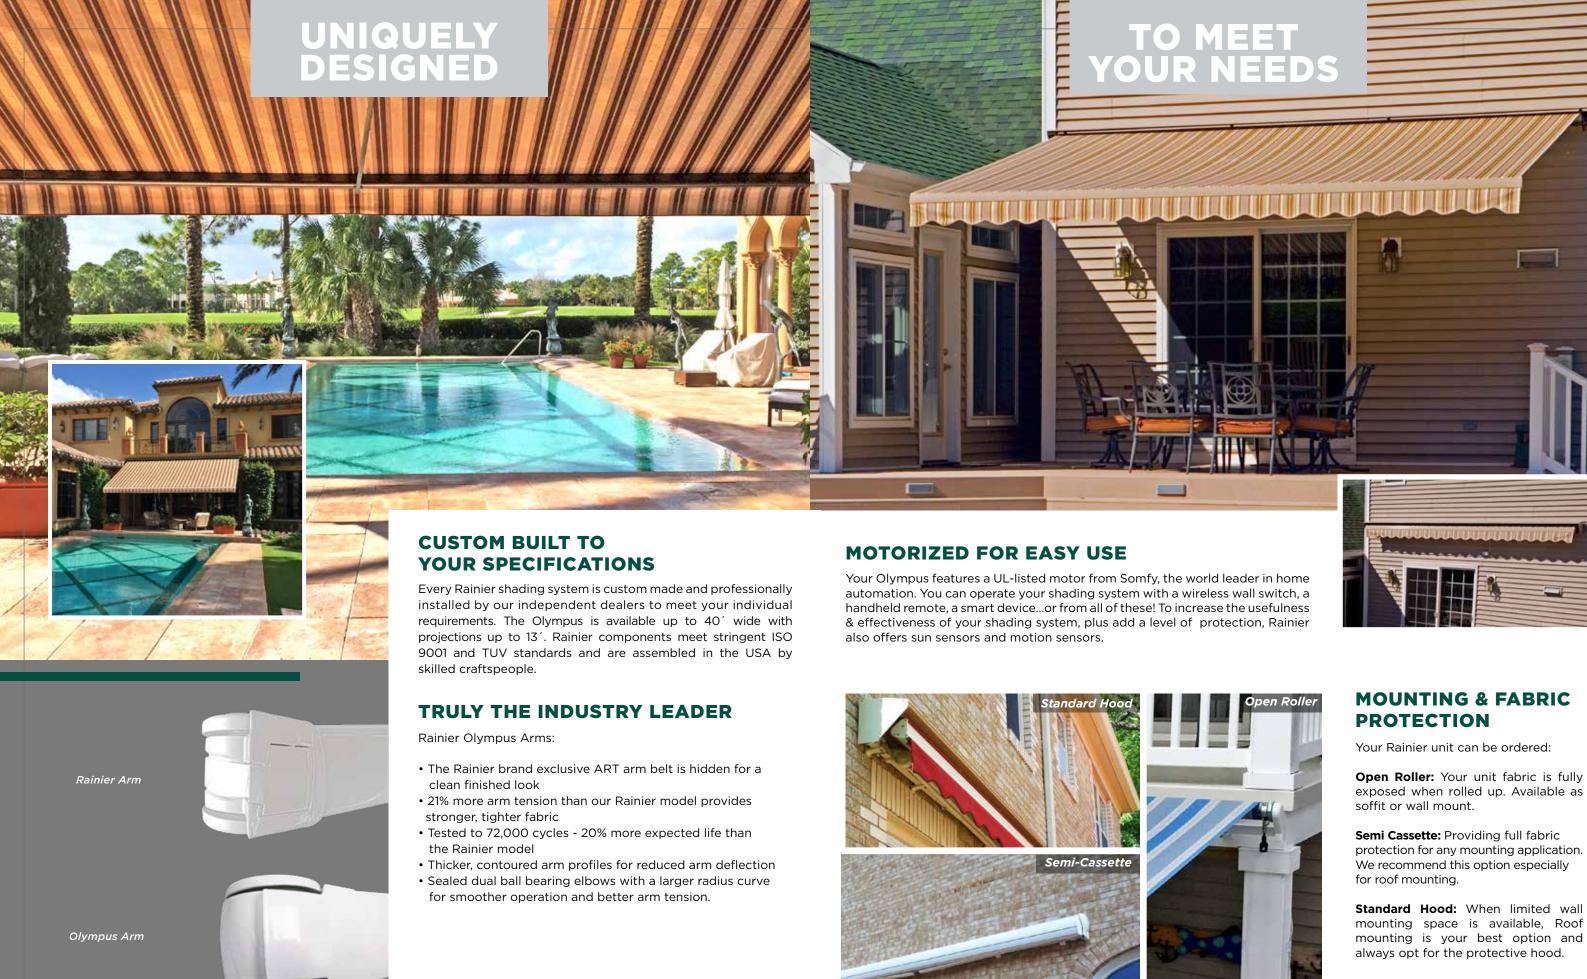

### SIZES AVAILABLE

The Olympus shading system is custom made to fit your unique space. With widths up to 40' wide and projections up to 13', we've got you covered!

The Olympus components meet stringent ISO 9001 and TUV standards and are assembled in the USA by skilled craftspeople.

# HEAVY DUTY TORSION BAR

The Olympus torsion bar is 15% heavier than our standard bar. This provides a stable shading system with less bouncing in light winds.

# CONCEALED ARM TENSION SYSTEM

The larger, internally hidden belt translates to a cleaner finished look with a tighter fabric cover.

### **OLYMPUS ARMS**

Sealed ball bearings & larger profiles providing smooth and quiet operation.

### MOTORIZED

Easy touch of a button motorized operation includes a manual override feature should you lose power.

## MOUNTING

Wall, soffit, or roof mounting available to match your needs.