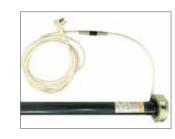

#### **ELECTRONIC ACCESSORIES**

Our world-class wireless components make operating your shading system effortless.

- Wind/Motion Sensor: This accelerometer sensor attached to the awning's framework will retract the unit if it gets too windy - adding a level of safety and security.
- Sun Sensor: This sensor, typically mounted to an exterior wall, will automatically extend the awning once the preset sun level is attained, and will automatically retract your shading system when the sun passes.
- TaHoma: With a TaHoma®, create scenarios to link your connected devices and activate them with just a click on your smartphone!