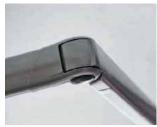

### **OLYMPUS ARMS**

Sealed ball bearings & larger profiles providing smooth and quiet operation.