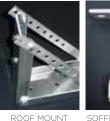

AVAILABLE

The Olympus shading system is custom made to fit your unique space. With widths up to 40' wide and projections up to 13', we've got you covered!

The Olympus components meet stringent ISO 9001 and TUV standards and are assembled in the USA by skilled craftspeople.



# HEAVY DUTY TORSION BAR

The Olympus torsion bar is 15% heavier than our standard bar. This provides a stable shading system with less bouncing in light winds.



# CONCEALED ARM TENSION SYSTEM

The larger, internally hidden belt translates to a cleaner finished look with a tighter fabric cover.



### **OLYMPUS ARMS**

Sealed ball bearings & larger profiles providing smooth and quiet operation.



### MOTORIZED

Easy touch of a button motorized operation includes a manual override feature should you lose power.



## MOUNTING

Wall, soffit, or roof mounting available to match your needs.



### STANDARD PRODUCT WARRANTY



- Lifetime on Framework
- 12 years (non prorated) on the fabric & seams
- 8 years on motor and electronics



Your independently owned and operated dealer



Rainier has been providing quality shading solutions since 1896. For more information please visit:

RAINIERSHADING.COM

# RAINIER OLYMPUS

RETRACTABLE SHADING SYSTEMS





RS6P325



# PRODUCT OPTIONS



#### **DROP SHADE**

Add even more solar protection while increasing your privacy with the Rainier Drop Shade. This option features an open mesh, sun screen fabric that extends down from the front bar over the width of the awning. The Drop Shade is self storing and motorized.



### INTEGRATED LED ARMS

Our new LED Integra