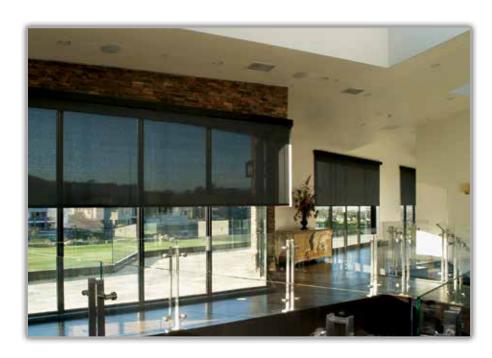

# **AUTOMATED "SUNGLASSES" FOR YOUR WINDOWS**

Motorized Rainier shades can be activated during periods of heavy sunlight to reduce direct light and glare as well as manage ambient light. You'll be able to enjoy your view without the harsh direct sunlight. Because our shades are fully retractable, you determine when you need them to perform for you. Your motorized shades can be installed to work independently, in concert with other shades or function automatically with sun and room temperature sensors - how cool is that?