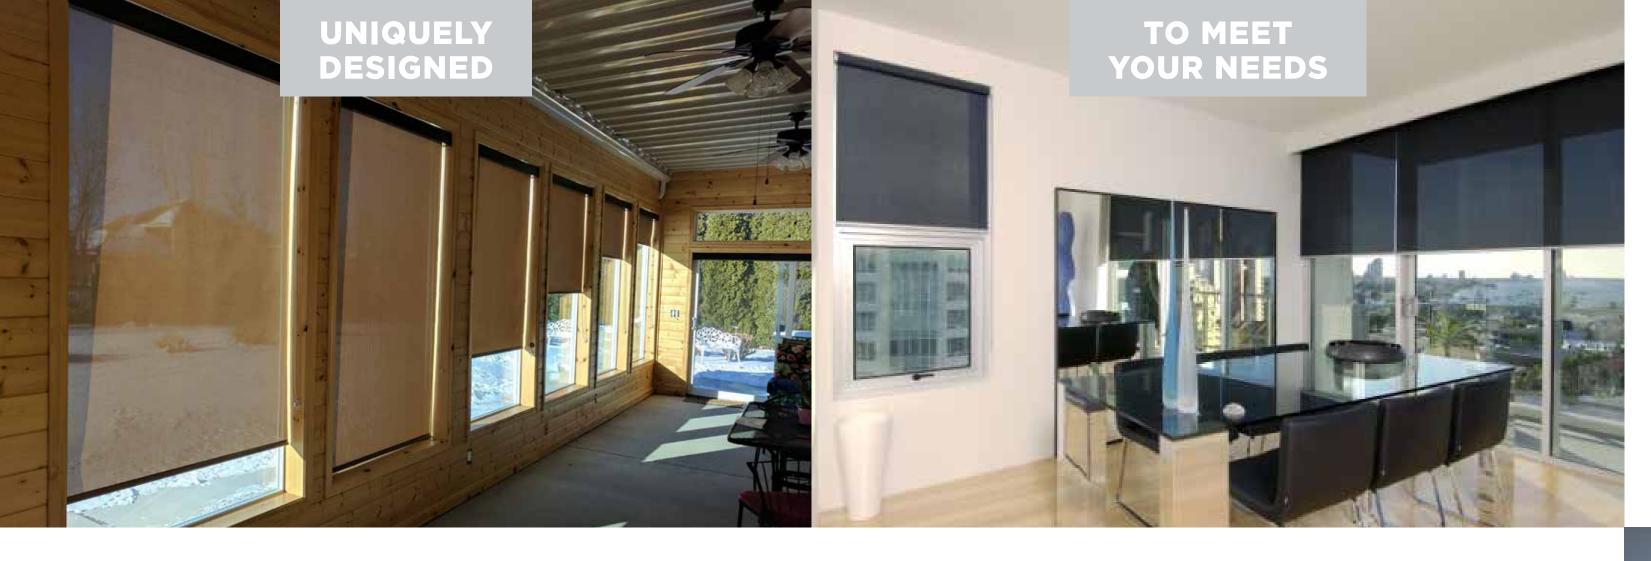

# A GLARE FREE ENVIRONMENT WITH A TOUCH OF A BUTTON

# RAINIER OFFERS A COMPLETE LINE OF ROLLER SHADES

# **GREEN SOLUTION PROVIDING ELEGANCE FOR ANY SPACE**

Rainier roller shades are self storing and virtually invisible when retracted behind the optional fascia, providing a clear and complete unobstructed view of your surroundings. When shade is desired, you can add color and style to your living space while reducing solar heat gain and blocking out damaging UV rays. The overall simple lines of the product reflect today's styling choice for both residential and commercial applications.

# **AUTOMATED "SUNGLASSES" FOR YOUR WINDOWS**

Motorized Rainier shades can be activated during periods of heavy sunlight to reduce direct light and glare as well as manage ambient light. You'll be able to enjoy your view without the harsh direct sunlight. Because our shades are fully retractable, you determine when you need them to perform for you. Your motorized shades can be installed to work independently, in concert with other shades or function automatically with sun and room temperature sensors - how cool is that?