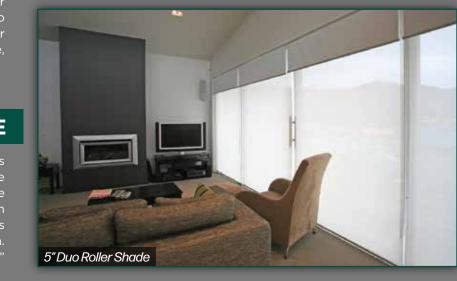

# THE 5" DUO ROLLER SHADE

The 5" duo roller shade provides the best of both worlds by utilizing dual rollers with two different fabrics. The first sheer fabric is designed to filter the sun while the other fabric is opaque, ideal for turning your room from day to night. The Duo shade is perfect for media rooms or wherever privacy is desired at a touch of a button. The Duo shade is custom-made in widths up to 120" and drops up to 96".