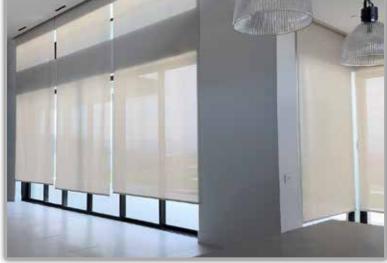

## **FABRIC OPTIONS**

Rainier roller shades are available in a variety of colors and openness factors to suit your needs. We also feature GreenGuard® certified and other ecofriendly fabrics from the industry's leading brands.

# **GREEN SOLUTION PROVIDING ELEGANCE FOR ANY SPACE**

Rainier roller shades are self storing and virtually invisible when retracted behind the optional fascia, providing a clear and complete unobstructed view of your surroundings. When shade is desired, you can add color and style to your living space while reducing solar heat gain and blocking out damaging UV rays. The overall simple lines of the product reflect today's styling choice for both residential and commercial applications.