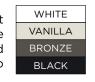

## FRAME COLOR OPTIONS

Rainier shades come in 5 different hardware colors depending on the choice of model. The pretreated powder coated finishes are second to none in durability and look.

## Not all colors available in all models