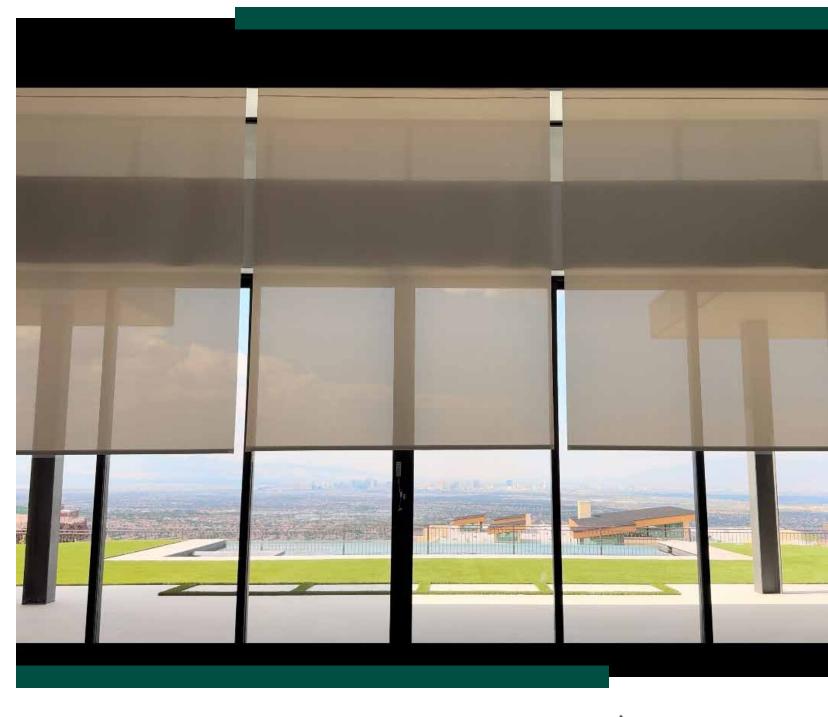

# INTERIOR SHADES

RETRACTABLE SHADING SYSTEMS

RS6P325

Enjoy the effective energy control of Rainier shades while maintaining your beautiful view. Interior mounted shades will not only reduce your cooling costs and manage ambient light, but also reduce the sun's damaging effects on your furniture, carpets and other valuables. Due to your shades being retractable, you can keep your shades rolled up during the cooler months of the year and allow maximum warmth and sunlight to enter your home.

# **GREEN SOLUTION PROVIDING ELEGANCE FOR ANY SPACE**

Rainier roller shades are self storing and virtually invisible when retracted behind the optional fascia, providing a clear and complete unobstructed view of your surroundings. When shade is desired, you can add color and style to your living space while reducing solar heat gain and blocking out damaging UV rays. The overall simple lines of the product reflect today's styling choice for both residential and commercial applications.

# **AUTOMATED "SUNGLASSES" FOR YOUR WINDOWS**

Motorized Rainier shades can be activated during periods of heavy sunlight to reduce direct light and glare as well as manage ambient light. You'll be able to enjoy your view without the harsh direct sunlight. Because our shades are fully retractable, you determine when you need them to perform for you. Your motorized shades can be installed to work independently, in concert with other shades or function automatically with sun and room temperature sensors - how cool is that?