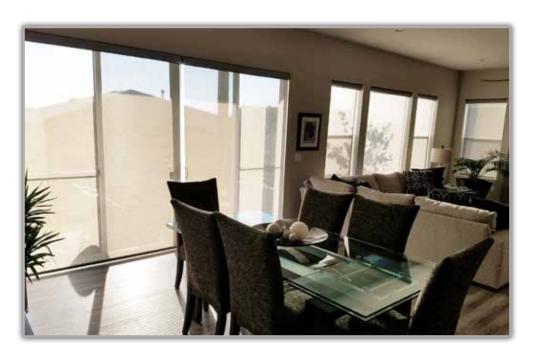

# INTERIOR SHADES

RETRACTABLE SHADING SYSTEMS

RS6P325

Enjoy the effective energy control of Rainier shades while maintaining your beautiful view. Interior mounted shades will not only reduce your cooling costs and manage ambient light, but also reduce the sun's damaging effects on your furniture, carpets and other valuables. Due to your shades being retractable, you can keep your shades rolled up during the cooler months of the year and allow maximum warmth and sunlight to enter your home.

# **GREEN SOLUTION PROVIDING ELEGANCE FOR ANY SPACE**

Rainier roller shades are self storing and virtually invisible when retracted behind the optional fascia, providing a clear and complete unobstructed view of your surroundings. When shade is desired, you can add color and style to your living space while reducing solar heat gain and blocking out damaging UV rays. The overall simple lines of the product reflect today's styling choice for both residential and commercial applications.