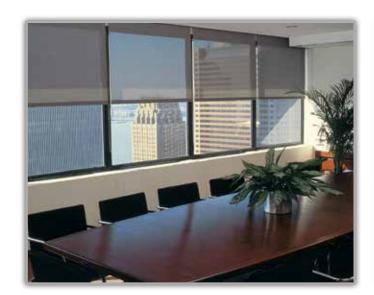

# INTERIOR SHADES

RETRACTABLE SHADING SYSTEMS

RS6P325

Enjoy the effective energy control of Rainier shades while maintaining your beautiful view. Interior mounted shades will not only reduce your cooling costs and manage ambient light, but also reduce the sun's damaging effects on your furniture, carpets and other valuables. Due to your shades being retractable, you can keep your shades rolled up during the cooler months of the year and allow maximum warmth and sunlight to enter your home.

# **GREEN SOLUTION PROVIDING ELEGANCE FOR ANY SPACE**

Rainier roller shades are self storing and virtually invisible when retracted behind the optional fascia, providing a clear and complete unobstructed view of your surroundings. When shade is desired, you can add color and style to your living space while reducing solar heat gain and blocking out damaging UV rays. The overall simple lines of the product reflect today's styling choice for both residential and commercial applications.