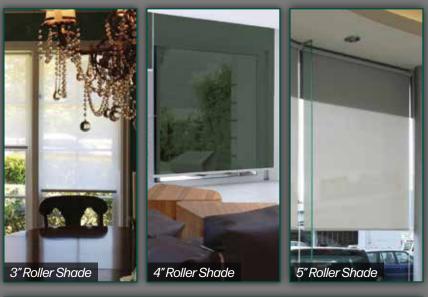

# THE 3" ROLLER SHADE

This is our most economical solution to solve your sun problem. The Rainier 3" roller shade is available with manual pull chain, or motorized operation, running on a low voltage or rechargeable lithium-ion battery motor. They can be constructed up to 120" wide with a 96" drop. This version is ideal for light commercial or lowuse residential applications.

# THE 4" ROLLER SHADE

This is the "big brother" to the Rainier 3" roller shade with 25% stronger components. This model is available in motorized or manual format and can be integrated into an existing automated system. The heavy-duty shade is designed to provide trouble-free solar protection of single openings up to 144" wide and up to 132" drops.

# THE 5" ROLLER SHADE

The 5" Rainier roller shade is our strongest interior system, utilizing a larger & stronger roller tube. This allows us to create shades up to 192" wide with a single panel of fabric. This unit also offers both manual and motorized operation styles.