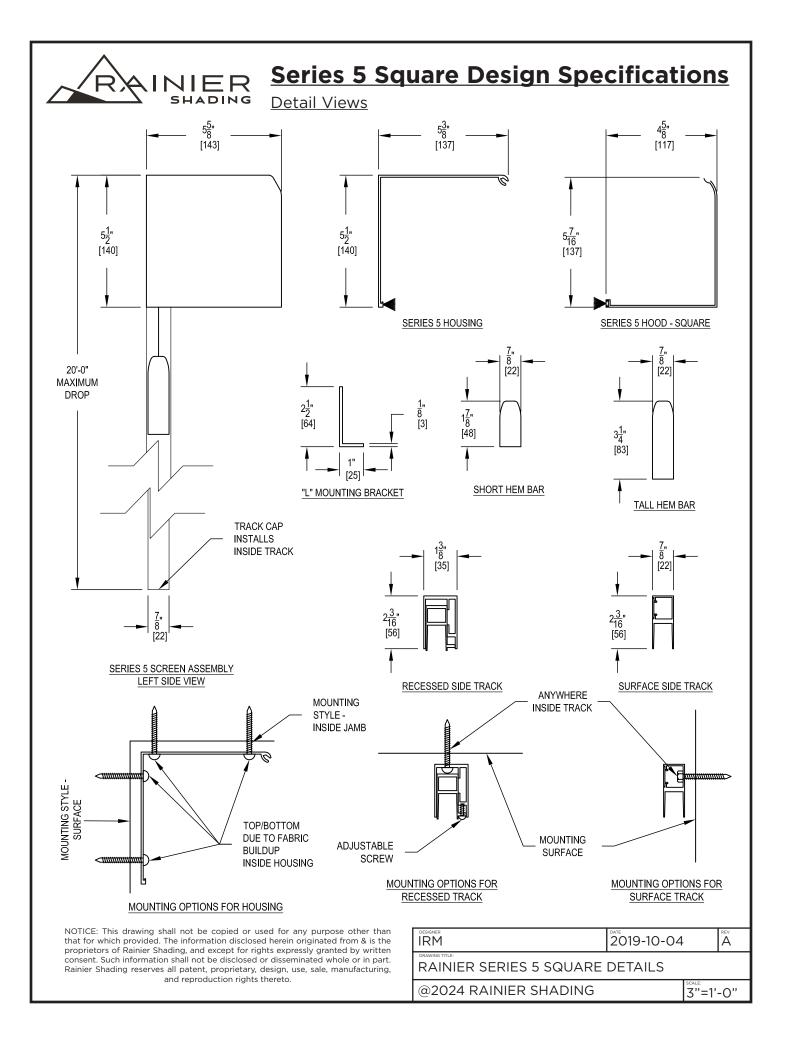

|                                                                                                                                | Series 5 Round Design Specification                                                                                                                                               |
|--------------------------------------------------------------------------------------------------------------------------------|-----------------------------------------------------------------------------------------------------------------------------------------------------------------------------------|
| SHADING                                                                                                                        | Detail Views                                                                                                                                                                      |
| Application Data                                                                                                               |                                                                                                                                                                                   |
| <ul> <li>Interior/Exterior Use</li> </ul>                                                                                      |                                                                                                                                                                                   |
| <ul> <li>Maximum: 25' (W) x 20' (H)</li> </ul>                                                                                 |                                                                                                                                                                                   |
|                                                                                                                                |                                                                                                                                                                                   |
| 5                                                                                                                              | HOUSING                                                                                                                                                                           |
| Sun, Insect, Weather, or Privacy                                                                                               |                                                                                                                                                                                   |
| Window, Patio, and Garage<br>Advertising Display                                                                               | END CAP                                                                                                                                                                           |
| Advertising Display Fabrication Data                                                                                           | HOOD                                                                                                                                                                              |
|                                                                                                                                |                                                                                                                                                                                   |
| Registered ISO 9000/9001                                                                                                       |                                                                                                                                                                                   |
| Extruded Aluminum                                                                                                              |                                                                                                                                                                                   |
| Nylon Components                                                                                                               |                                                                                                                                                                                   |
| <ul> <li>Powder Coat Finish</li> <li>4-1/16" Aluminum Roller Tube</li> </ul>                                                   |                                                                                                                                                                                   |
| 4-1/16" Aluminum Roller Tube<br>Stainless Steel Fasteners                                                                      |                                                                                                                                                                                   |
|                                                                                                                                |                                                                                                                                                                                   |
| Standard Features                                                                                                              |                                                                                                                                                                                   |
| Extruded Aluminum Components<br>Side Track Retention System                                                                    |                                                                                                                                                                                   |
| Side Track Retention System                                                                                                    |                                                                                                                                                                                   |
| Built in Dual Screen Cleaning System                                                                                           |                                                                                                                                                                                   |
| Powder Coated Aluminum End Caps                                                                                                |                                                                                                                                                                                   |
| Somfy/RTS Motor Drive System                                                                                                   |                                                                                                                                                                                   |
| Optional Features                                                                                                              |                                                                                                                                                                                   |
| Custom Color for All Metal Parts                                                                                               |                                                                                                                                                                                   |
| Recessed Side Tracks (Preconstruction)                                                                                         |                                                                                                                                                                                   |
| "L" Brackets for Inside Mounting                                                                                               |                                                                                                                                                                                   |
| Larger Tooth Zipper (#10)                                                                                                      |                                                                                                                                                                                   |
| Custom Build Out                                                                                                               |                                                                                                                                                                                   |
| Electrical Data                                                                                                                |                                                                                                                                                                                   |
| AC Motor Specifications: 120 VAC/60HZ                                                                                          |                                                                                                                                                                                   |
| 2.1 Amps                                                                                                                       |                                                                                                                                                                                   |
| 20 RPM                                                                                                                         |                                                                                                                                                                                   |
| 20 RPM<br>Somfy Maestria Motor                                                                                                 | SIDE TRACK —                                                                                                                                                                      |
| Home Automation Interface Available                                                                                            |                                                                                                                                                                                   |
| Screen Options                                                                                                                 | PERSPECTIVE OF SERIES 5 SCREEN - ROUND                                                                                                                                            |
| Twitchell Super Insect and Solar Screen                                                                                        |                                                                                                                                                                                   |
| Phifer Bug and Solar Screen                                                                                                    |                                                                                                                                                                                   |
| Serge Ferrari Soltis                                                                                                           | <b>Special Note:</b><br>When measuring the screen for an outside flush/surface mount, remember to allow f                                                                         |
| Blackout Fabrics                                                                                                               | side track (each side is $2\%$ ") and remember to allow for the height of your housin<br>plus the height of the hem bar is (1%" plus brush size) so that nothing is in the openin |
| Solution Dyed Acrylics                                                                                                         | For inside mounting, always take the narrowest measurement and deduct ½" to allo                                                                                                  |
| Clear Window with Solid Fabrics                                                                                                | for fastening heads and "L" mounting channel thickness (this would be total for bo<br>sides). Always use the longest measurement for calculating your drop.                       |
| Optional Graphics                                                                                                              | Fabric seams will always run horizontally. They are placed as high as possible unle                                                                                               |
| Custom Prints                                                                                                                  | otherwise stated. Seam placement is from the bottom of the hem bar up to the sear                                                                                                 |
| 1 or 2 Sides - Mesh or Solid Fabric                                                                                            |                                                                                                                                                                                   |
| Standard Hardware Colors                                                                                                       |                                                                                                                                                                                   |
|                                                                                                                                |                                                                                                                                                                                   |
| Bright White     O Sierra     O Walnut                                                                                         |                                                                                                                                                                                   |
| Alpine O Onyx                                                                                                                  |                                                                                                                                                                                   |
| 13 Premium Colors & RAL Colors                                                                                                 | DESIGNER DATE                                                                                                                                                                     |
| NOTICE: This drawing shall not be copied or<br>that for which provided. The information disclos                                | ed for any purpose other than IRM 2019-10-04                                                                                                                                      |
|                                                                                                                                | nts expressly granted by written                                                                                                                                                  |
|                                                                                                                                | r dissominated whole or in part IRAINIER SERIES S DI IIINII SDEI SOLEI                                                                                                            |
| consent. Such information shall not be disclosed<br>Rainier Shading reserves all patent, proprietary<br>and reproduction right | lesign, use, sale, manufacturing,                                                                                                                                                 |