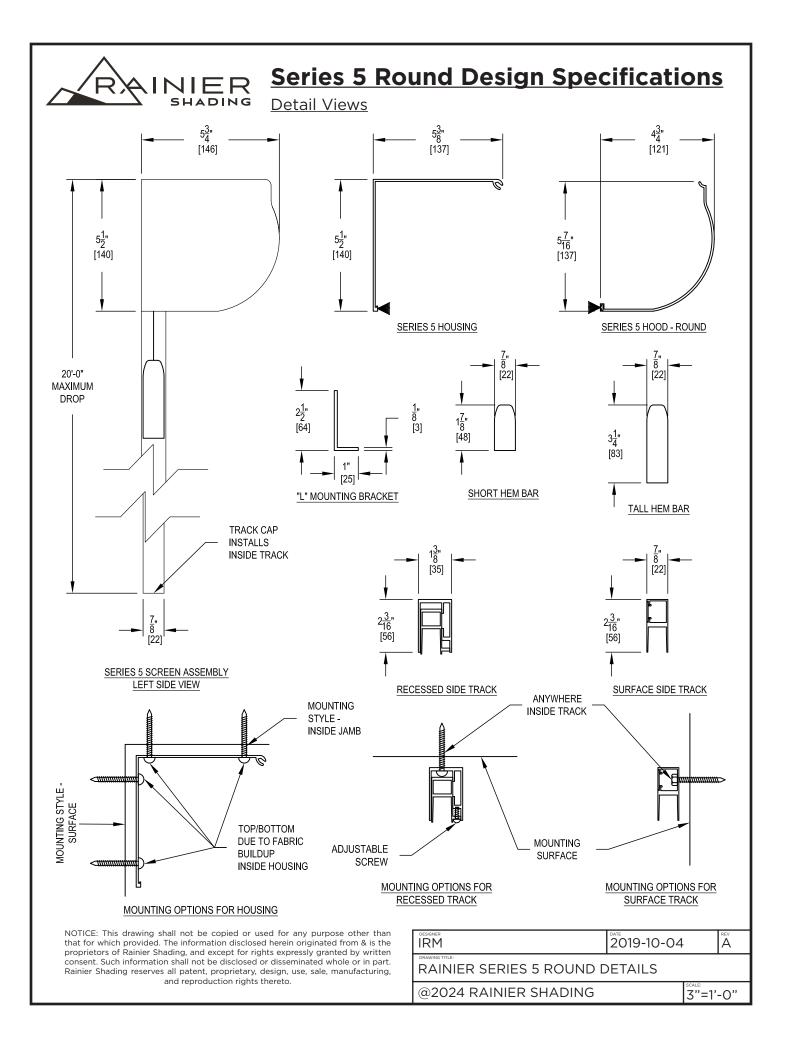

|                                                                                                                                | Series 5 Round Design Specification                                                                                                                                               |
|--------------------------------------------------------------------------------------------------------------------------------|-----------------------------------------------------------------------------------------------------------------------------------------------------------------------------------|
| SHADING                                                                                                                        | Detail Views                                                                                                                                                                      |
| Application Data                                                                                                               |                                                                                                                                                                                   |
| <ul> <li>Interior/Exterior Use</li> </ul>                                                                                      |                                                                                                                                                                                   |
| <ul> <li>Maximum: 25' (W) x 20' (H)</li> </ul>                                                                                 |                                                                                                                                                                                   |
|                                                                                                                                |                                                                                                                                                                                   |
| 5                                                                                                                              | HOUSING                                                                                                                                                                           |
| Sun, Insect, Weather, or Privacy                                                                                               |                                                                                                                                                                                   |
| Window, Patio, and Garage<br>Advertising Display                                                                               | END CAP                                                                                                                                                                           |
| Advertising Display Fabrication Data                                                                                           | HOOD                                                                                                                                                                              |
|                                                                                                                                |                                                                                                                                                                                   |
| Registered ISO 9000/9001                                                                                                       |                                                                                                                                                                                   |
| Extruded Aluminum                                                                                                              |                                                                                                                                                                                   |
| Nylon Components                                                                                                               |                                                                                                                                                                                   |
| <ul> <li>Powder Coat Finish</li> <li>4-1/16" Aluminum Roller Tube</li> </ul>                                                   |                                                                                                                                                                                   |
| 4-1/16" Aluminum Roller Tube<br>Stainless Steel Fasteners                                                                      |                                                                                                                                                                                   |
|                                                                                                                                |                                                                                                                                                                                   |
| Standard Features                                                                                                              |                                                                                                                                                                                   |
| Extruded Aluminum Components<br>Side Track Retention System                                                                    |                                                                                                                                                                                   |
| Side Track Retention System                                                                                                    |                                                                                                                                                                                   |
| Built in Dual Screen Cleaning System                                                                                           |                                                                                                                                                                                   |
| Powder Coated Aluminum End Caps                                                                                                |                                                                                                                                                                                   |
| Somfy/RTS Motor Drive System                                                                                                   |                                                                                                                                                                                   |
| Optional Features                                                                                                              |                                                                                                                                                                                   |
| Custom Color for All Metal Parts                                                                                               |                                                                                                                                                                                   |
| Recessed Side Tracks (Preconstruction)                                                                                         |                                                                                                                                                                                   |
| "L" Brackets for Inside Mounting                                                                                               |                                                                                                                                                                                   |
| Larger Tooth Zipper (#10)                                                                                                      |                                                                                                                                                                                   |
| Custom Build Out                                                                                                               |                                                                                                                                                                                   |
| Electrical Data                                                                                                                |                                                                                                                                                                                   |
| AC Motor Specifications: 120 VAC/60HZ                                                                                          |                                                                                                                                                                                   |
| 2.1 Amps                                                                                                                       |                                                                                                                                                                                   |
| 20 RPM                                                                                                                         |                                                                                                                                                                                   |
| 20 RPM<br>Somfy Maestria Motor                                                                                                 | SIDE TRACK —                                                                                                                                                                      |
| Home Automation Interface Available                                                                                            |                                                                                                                                                                                   |
| Screen Options                                                                                                                 | PERSPECTIVE OF SERIES 5 SCREEN - ROUND                                                                                                                                            |
| Twitchell Super Insect and Solar Screen                                                                                        |                                                                                                                                                                                   |
| Phifer Bug and Solar Screen                                                                                                    |                                                                                                                                                                                   |
| Serge Ferrari Soltis                                                                                                           | <b>Special Note:</b><br>When measuring the screen for an outside flush/surface mount, remember to allow f                                                                         |
| Blackout Fabrics                                                                                                               | side track (each side is $2\%$ ") and remember to allow for the height of your housin<br>plus the height of the hem bar is (1%" plus brush size) so that nothing is in the openin |
| Solution Dyed Acrylics                                                                                                         | For inside mounting, always take the narrowest measurement and deduct ½" to allo                                                                                                  |
| Clear Window with Solid Fabrics                                                                                                | for fastening heads and "L" mounting channel thickness (this would be total for bo<br>sides). Always use the longest measurement for calculating your drop.                       |
| Optional Graphics                                                                                                              | Fabric seams will always run horizontally. They are placed as high as possible unle                                                                                               |
| Custom Prints                                                                                                                  | otherwise stated. Seam placement is from the bottom of the hem bar up to the sear                                                                                                 |
| 1 or 2 Sides - Mesh or Solid Fabric                                                                                            |                                                                                                                                                                                   |
| Standard Hardware Colors                                                                                                       |                                                                                                                                                                                   |
|                                                                                                                                |                                                                                                                                                                                   |
| Bright White     O Sierra     O Walnut                                                                                         |                                                                                                                                                                                   |
| Alpine O Onyx                                                                                                                  |                                                                                                                                                                                   |
| 13 Premium Colors & RAL Colors                                                                                                 | DESIGNER DATE                                                                                                                                                                     |
| NOTICE: This drawing shall not be copied or<br>that for which provided. The information disclos                                | ed for any purpose other than IRM 2019-10-04                                                                                                                                      |
|                                                                                                                                | nts expressly granted by written                                                                                                                                                  |
|                                                                                                                                | r dissominated whole or in part IRAINIER SERIES S DI IIINII SDEI SOLEI                                                                                                            |
| consent. Such information shall not be disclosed<br>Rainier Shading reserves all patent, proprietary<br>and reproduction right | lesign, use, sale, manufacturing,                                                                                                                                                 |