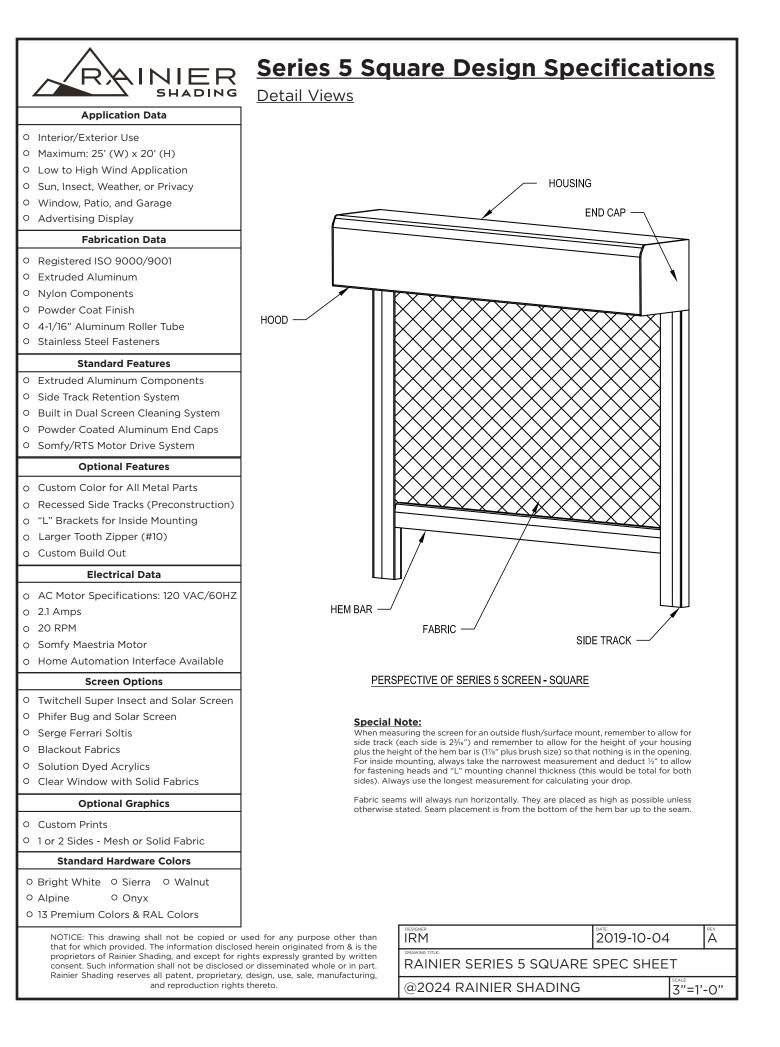

|                                                                                                                                | Series 5 Round Design Specification                                                                                                                                               |
|--------------------------------------------------------------------------------------------------------------------------------|-----------------------------------------------------------------------------------------------------------------------------------------------------------------------------------|
| SHADING                                                                                                                        | Detail Views                                                                                                                                                                      |
| Application Data                                                                                                               |                                                                                                                                                                                   |
| <ul> <li>Interior/Exterior Use</li> </ul>                                                                                      |                                                                                                                                                                                   |
| <ul> <li>Maximum: 25' (W) x 20' (H)</li> </ul>                                                                                 |                                                                                                                                                                                   |
|                                                                                                                                |                                                                                                                                                                                   |
| 5                                                                                                                              | HOUSING                                                                                                                                                                           |
| Sun, Insect, Weather, or Privacy                                                                                               |                                                                                                                                                                                   |
| Window, Patio, and Garage<br>Advertising Display                                                                               | END CAP                                                                                                                                                                           |
| Advertising Display Fabrication Data                                                                                           | HOOD                                                                                                                                                                              |
|                                                                                                                                |                                                                                                                                                                                   |
| Registered ISO 9000/9001                                                                                                       |                                                                                                                                                                                   |
| Extruded Aluminum                                                                                                              |                                                                                                                                                                                   |
| Nylon Components                                                                                                               |                                                                                                                                                                                   |
| <ul> <li>Powder Coat Finish</li> <li>4-1/16" Aluminum Roller Tube</li> </ul>                                                   |                                                                                                                                                                                   |
| 4-1/16" Aluminum Roller Tube<br>Stainless Steel Fasteners                                                                      |                                                                                                                                                                                   |
|                                                                                                                                |                                                                                                                                                                                   |
| Standard Features                                                                                                              |                                                                                                                                                                                   |
| Extruded Aluminum Components<br>Side Track Retention System                                                                    |                                                                                                                                                                                   |
| Side Track Retention System                                                                                                    |                                                                                                                                                                                   |
| Built in Dual Screen Cleaning System                                                                                           |                                                                                                                                                                                   |
| Powder Coated Aluminum End Caps                                                                                                |                                                                                                                                                                                   |
| Somfy/RTS Motor Drive System                                                                                                   |                                                                                                                                                                                   |
| Optional Features                                                                                                              |                                                                                                                                                                                   |
| Custom Color for All Metal Parts                                                                                               |                                                                                                                                                                                   |
| Recessed Side Tracks (Preconstruction)                                                                                         |                                                                                                                                                                                   |
| "L" Brackets for Inside Mounting                                                                                               |                                                                                                                                                                                   |
| Larger Tooth Zipper (#10)                                                                                                      |                                                                                                                                                                                   |
| Custom Build Out                                                                                                               |                                                                                                                                                                                   |
| Electrical Data                                                                                                                |                                                                                                                                                                                   |
| AC Motor Specifications: 120 VAC/60HZ                                                                                          |                                                                                                                                                                                   |
| 2.1 Amps                                                                                                                       |                                                                                                                                                                                   |
| 20 RPM                                                                                                                         |                                                                                                                                                                                   |
| 20 RPM<br>Somfy Maestria Motor                                                                                                 | SIDE TRACK —                                                                                                                                                                      |
| Home Automation Interface Available                                                                                            |                                                                                                                                                                                   |
| Screen Options                                                                                                                 | PERSPECTIVE OF SERIES 5 SCREEN - ROUND                                                                                                                                            |
| Twitchell Super Insect and Solar Screen                                                                                        |                                                                                                                                                                                   |
| Phifer Bug and Solar Screen                                                                                                    |                                                                                                                                                                                   |
| Serge Ferrari Soltis                                                                                                           | <b>Special Note:</b><br>When measuring the screen for an outside flush/surface mount, remember to allow f                                                                         |
| Blackout Fabrics                                                                                                               | side track (each side is $2\%$ ") and remember to allow for the height of your housin<br>plus the height of the hem bar is (1%" plus brush size) so that nothing is in the openin |
| Solution Dyed Acrylics                                                                                                         | For inside mounting, always take the narrowest measurement and deduct ½" to allo                                                                                                  |
| Clear Window with Solid Fabrics                                                                                                | for fastening heads and "L" mounting channel thickness (this would be total for bo<br>sides). Always use the longest measurement for calculating your drop.                       |
| Optional Graphics                                                                                                              | Fabric seams will always run horizontally. They are placed as high as possible unle                                                                                               |
| Custom Prints                                                                                                                  | otherwise stated. Seam placement is from the bottom of the hem bar up to the sear                                                                                                 |
| 1 or 2 Sides - Mesh or Solid Fabric                                                                                            |                                                                                                                                                                                   |
| Standard Hardware Colors                                                                                                       |                                                                                                                                                                                   |
|                                                                                                                                |                                                                                                                                                                                   |
| Bright White     O Sierra     O Walnut                                                                                         |                                                                                                                                                                                   |
| Alpine O Onyx                                                                                                                  |                                                                                                                                                                                   |
| 13 Premium Colors & RAL Colors                                                                                                 | DESIGNER DATE                                                                                                                                                                     |
| NOTICE: This drawing shall not be copied or<br>that for which provided. The information disclos                                | ed for any purpose other than IRM 2019-10-04                                                                                                                                      |
|                                                                                                                                | nts expressly granted by written                                                                                                                                                  |
|                                                                                                                                | r dissominated whole or in part IRAINIER SERIES S DI IIINII SDEI SOLEI                                                                                                            |
| consent. Such information shall not be disclosed<br>Rainier Shading reserves all patent, proprietary<br>and reproduction right | lesign, use, sale, manufacturing,                                                                                                                                                 |