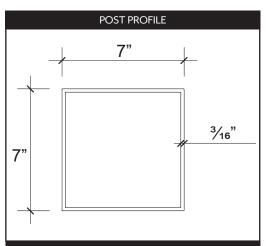

from 8' to 20' (Single unit)
- **■** Widths up to 12' (Louvers)
- Neavy Duty Strength and Durable 6063 T-6 Aluminum
- **▼**Optional Center Beam, Contemporary or Traditional Cornice Trim
- Matte frame finish available in White, Statuary Bronze and Black. Louvers available in White, Stone, Statuary Bronze and Black
- **■** Dual Walled Louvers for improved climate control and durability
- Motorized, with a full line of electronic enhancements
- ■Engineered for up to 60 lbs/sqft. snow load & up to 130 mph wind load

# PRODUCT DETAILS AND TECHNICAL SPECS

## **▼ WARRANTY INFORMATION ▼**

Frame: Lifetime

Motor/Electronics: Lifetime

\*To the original purchaser

### **FARDWARE COLOR OPTIONS**

#### **ALL MATTE FINISHES**



## **▼ UNIT EXPANDED VIEW ▼**



### - ♥ UNIT PROFILE VIEWS ♥























### **▼ WIND & SNOW LOAD COMPARISON ▼**



### **▼ SPECIAL FEATURES ▼**

#### **Structural Options:**





#### **Cornice Options:**





RAINIER PINNACLE