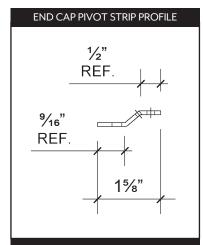

ns from 8' to 20' (Single unit)
- **■** Widths up to 12' (Louvers)
- Neavy Duty Strength and Durable 6063 T-6 Aluminum
- **▼**Optional Center Beam, Contemporary or Traditional Cornice Trim
- Matte frame finish available in White, Statuary Bronze and Black. Louvers available in White, Stone, Statuary Bronze and Black
- **■** Dual Walled Louvers for improved climate control and durability
- Motorized, with a full line of electronic enhancements
- ■Engineered for up to 60 lbs/sqft. snow load & up to 130 mph wind load

# PRODUCT DETAILS AND TECHNICAL SPECS

## **▼ WARRANTY INFORMATION ▼**

Frame: Lifetime

Motor/Electronics: Lifetime

\*To the original purchaser

### **FARDWARE COLOR OPTIONS**

#### **ALL MATTE FINISHES**



## **▼ UNIT EXPANDED VIEW ▼**



### - ♥ UNIT PROFILE VIEWS ♥























### **▼ WIND & SNOW LOAD COMPARISON ▼**



### **▼ SPECIAL FEATURES ▼**

#### **Structural Options:**





#### **Cornice Options:**





RAINIER PINNACLE