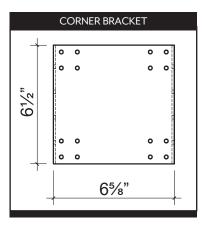

o 20' (Single unit)
- **■** Widths up to 12' (Louvers)
- Neavy Duty Strength and Durable 6063 T-6 Aluminum
- **▼**Optional Center Beam, Contemporary or Traditional Cornice Trim
- Matte frame finish available in White, Statuary Bronze and Black. Louvers available in White, Stone, Statuary Bronze and Black
- **■** Dual Walled Louvers for improved climate control and durability
- Motorized, with a full line of electronic enhancements
- ■Engineered for up to 60 lbs/sqft. snow load & up to 130 mph wind load

# PRODUCT DETAILS AND TECHNICAL SPECS

## **▼ WARRANTY INFORMATION ▼**

Frame: Lifetime

Motor/Electronics: Lifetime

\*To the original purchaser

### **FARDWARE COLOR OPTIONS**

#### **ALL MATTE FINISHES**



## **▼ UNIT EXPANDED VIEW ▼**



### - ♥ UNIT PROFILE VIEWS ♥























### **▼ WIND & SNOW LOAD COMPARISON ▼**



### **▼ SPECIAL FEATURES ▼**

#### **Structural Options:**





#### **Cornice Options:**





RAINIER PINNACLE