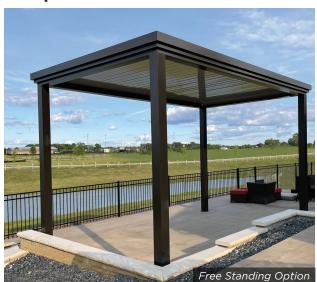

- **▼**Optional Center Beam, Contemporary or Traditional Cornice Trim
- Matte frame finish available in White, Statuary Bronze and Black. Louvers available in White, Stone, Statuary Bronze and Black
- **■** Dual Walled Louvers for improved climate control and durability
- Motorized, with a full line of electronic enhancements
- ■Engineered for up to 60 lbs/sqft. snow load & up to 130 mph wind load

# PRODUCT DETAILS AND TECHNICAL SPECS

## **▼ WARRANTY INFORMATION ▼**

Frame: Lifetime

Motor/Electronics: Lifetime

\*To the original purchaser

### **FARDWARE COLOR OPTIONS**

#### **ALL MATTE FINISHES**



## **▼ UNIT EXPANDED VIEW ▼**



### - ♥ UNIT PROFILE VIEWS ♥























### **▼ WIND & SNOW LOAD COMPARISON ▼**



### **▼ SPECIAL FEATURES ▼**

#### **Structural Options:**





#### **Cornice Options:**





RAINIER PINNACLE