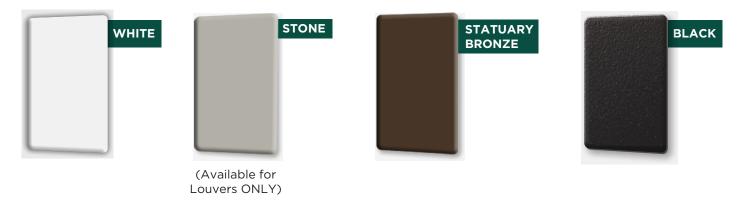

### **FARDWARE COLOR OPTIONS**

#### **ALL MATTE FINISHES**

#### **UNIT DETAILS**

- Projections from 8' to 20' (Single unit)
- **■** Widths up to 12' (Louvers)
- Neavy Duty Strength and Durable 6063 T-6 Aluminum
- **▼**Optional Center Beam, Contemporary or Traditional Cornice Trim
- Matte frame finish available in White, Statuary Bronze and Black. Louvers available in White, Stone, Statuary Bronze and Black
- **■** Dual Walled Louvers for improved climate control and durability
- Motorized, with a full line of electronic enhancements
- ■Engineered for up to 60 lbs/sqft. snow load & up to 130 mph wind load