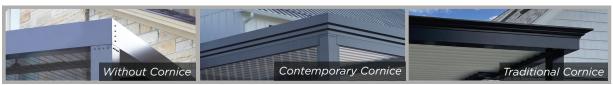

ntemporary or Traditional Cornice Trim
- Matte frame finish available in White, Statuary Bronze and Black. Louvers available in White, Stone, Statuary Bronze and Black
- **■** Dual Walled Louvers for improved climate control and durability
- Motorized, with a full line of electronic enhancements
- ■Engineered for up to 60 lbs/sqft. snow load & up to 130 mph wind load

# PRODUCT DETAILS AND TECHNICAL SPECS

## **▼ WARRANTY INFORMATION ▼**

Frame: Lifetime

Motor/Electronics: Lifetime

\*To the original purchaser

### **FARDWARE COLOR OPTIONS**

#### **ALL MATTE FINISHES**



## **▼ UNIT EXPANDED VIEW ▼**



### - ♥ UNIT PROFILE VIEWS ♥























### **▼ WIND & SNOW LOAD COMPARISON ▼**



### **▼ SPECIAL FEATURES ▼**

#### **Structural Options:**





#### **Cornice Options:**





RAINIER PINNACLE