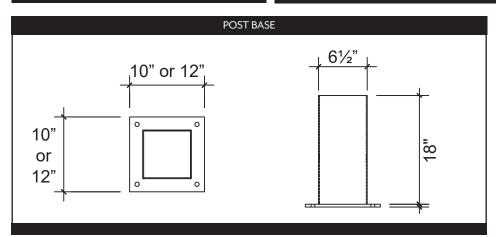

m 8' to 20' (Single unit)
- **■** Widths up to 12' (Louvers)
- Neavy Duty Strength and Durable 6063 T-6 Aluminum
- **▼**Optional Center Beam, Contemporary or Traditional Cornice Trim
- Matte frame finish available in White, Statuary Bronze and Black. Louvers available in White, Stone, Statuary Bronze and Black
- **■** Dual Walled Louvers for improved climate control and durability
- Motorized, with a full line of electronic enhancements
- ■Engineered for up to 60 lbs/sqft. snow load & up to 130 mph wind load

# PRODUCT DETAILS AND TECHNICAL SPECS

## **▼ WARRANTY INFORMATION ▼**

Frame: Lifetime

Motor/Electronics: Lifetime

\*To the original purchaser

### **FARDWARE COLOR OPTIONS**

#### **ALL MATTE FINISHES**



## **▼ UNIT EXPANDED VIEW ▼**



### - ♥ UNIT PROFILE VIEWS ♥























### **▼ WIND & SNOW LOAD COMPARISON ▼**



### **▼ SPECIAL FEATURES ▼**

#### **Structural Options:**





#### **Cornice Options:**





RAINIER PINNACLE