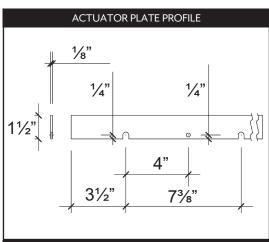

rom 8' to 20' (Single unit)
- **■** Widths up to 12' (Louvers)
- Neavy Duty Strength and Durable 6063 T-6 Aluminum
- **▼**Optional Center Beam, Contemporary or Traditional Cornice Trim
- Matte frame finish available in White, Statuary Bronze and Black. Louvers available in White, Stone, Statuary Bronze and Black
- **■** Dual Walled Louvers for improved climate control and durability
- Motorized, with a full line of electronic enhancements
- ■Engineered for up to 60 lbs/sqft. snow load & up to 130 mph wind load

# PRODUCT DETAILS AND TECHNICAL SPECS

## **▼ WARRANTY INFORMATION ▼**

Frame: Lifetime

Motor/Electronics: Lifetime

\*To the original purchaser

### **FARDWARE COLOR OPTIONS**

#### **ALL MATTE FINISHES**



## **▼ UNIT EXPANDED VIEW ▼**



### - ♥ UNIT PROFILE VIEWS ♥























### **▼ WIND & SNOW LOAD COMPARISON ▼**



### **▼ SPECIAL FEATURES ▼**

#### **Structural Options:**





#### **Cornice Options:**





RAINIER PINNACLE