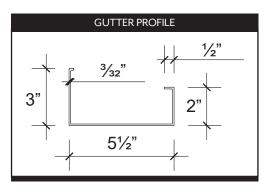

ctions from 8' to 20' (Single unit)
- **■** Widths up to 12' (Louvers)
- Neavy Duty Strength and Durable 6063 T-6 Aluminum
- **▼**Optional Center Beam, Contemporary or Traditional Cornice Trim
- Matte frame finish available in White, Statuary Bronze and Black. Louvers available in White, Stone, Statuary Bronze and Black
- **■** Dual Walled Louvers for improved climate control and durability
- Motorized, with a full line of electronic enhancements
- ■Engineered for up to 60 lbs/sqft. snow load & up to 130 mph wind load

# PRODUCT DETAILS AND TECHNICAL SPECS

## **▼ WARRANTY INFORMATION ▼**

Frame: Lifetime

Motor/Electronics: Lifetime

\*To the original purchaser

### **FARDWARE COLOR OPTIONS**

#### **ALL MATTE FINISHES**



## **▼ UNIT EXPANDED VIEW ▼**



### - ♥ UNIT PROFILE VIEWS ♥























### **▼ WIND & SNOW LOAD COMPARISON ▼**



### **▼ SPECIAL FEATURES ▼**

#### **Structural Options:**





#### **Cornice Options:**





RAINIER PINNACLE