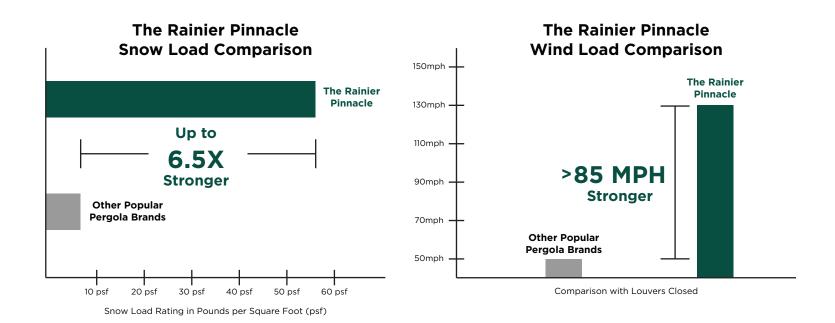

### **▼ WIND & SNOW LOAD COMPARISON ▼**

#### **UNIT DETAILS**

- Projections from 8' to 20' (Single unit)
- **■** Widths up to 12' (Louvers)
- Neavy Duty Strength and Durable 6063 T-6 Aluminum
- **▼**Optional Center Beam, Contemporary or Traditional Cornice Trim
- Matte frame finish available in White, Statuary Bronze and Black. Louvers available in White, Stone, Statuary Bronze and Black
- **■** Dual Walled Louvers for improved climate control and durability
- Motorized, with a full line of electronic enhancements
- ■Engineered for up to 60 lbs/sqft. snow load & up to 130 mph wind load