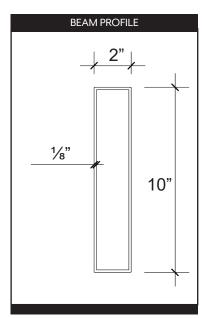

8' to 20' (Single unit)
- **■** Widths up to 12' (Louvers)
- Neavy Duty Strength and Durable 6063 T-6 Aluminum
- **▼**Optional Center Beam, Contemporary or Traditional Cornice Trim
- Matte frame finish available in White, Statuary Bronze and Black. Louvers available in White, Stone, Statuary Bronze and Black
- **■** Dual Walled Louvers for improved climate control and durability
- Motorized, with a full line of electronic enhancements
- ■Engineered for up to 60 lbs/sqft. snow load & up to 130 mph wind load

# PRODUCT DETAILS AND TECHNICAL SPECS

## **▼ WARRANTY INFORMATION ▼**

Frame: Lifetime

Motor/Electronics: Lifetime

\*To the original purchaser

### **FARDWARE COLOR OPTIONS**

#### **ALL MATTE FINISHES**



## **▼ UNIT EXPANDED VIEW ▼**



### - ♥ UNIT PROFILE VIEWS ♥























### **▼ WIND & SNOW LOAD COMPARISON ▼**



### **▼ SPECIAL FEATURES ▼**

#### **Structural Options:**





#### **Cornice Options:**





RAINIER PINNACLE