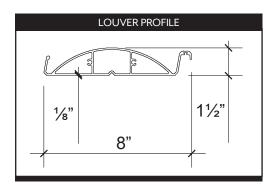

jections from 8' to 20' (Single unit)
- **■** Widths up to 12' (Louvers)
- Neavy Duty Strength and Durable 6063 T-6 Aluminum
- **▼**Optional Center Beam, Contemporary or Traditional Cornice Trim
- Matte frame finish available in White, Statuary Bronze and Black. Louvers available in White, Stone, Statuary Bronze and Black
- **■** Dual Walled Louvers for improved climate control and durability
- Motorized, with a full line of electronic enhancements
- ■Engineered for up to 60 lbs/sqft. snow load & up to 130 mph wind load

# PRODUCT DETAILS AND TECHNICAL SPECS

## **▼ WARRANTY INFORMATION ▼**

Frame: Lifetime

Motor/Electronics: Lifetime

\*To the original purchaser

### **FARDWARE COLOR OPTIONS**

#### **ALL MATTE FINISHES**



## **▼ UNIT EXPANDED VIEW ▼**



### - ♥ UNIT PROFILE VIEWS ♥























### **▼ WIND & SNOW LOAD COMPARISON ▼**



### **▼ SPECIAL FEATURES ▼**

#### **Structural Options:**





#### **Cornice Options:**





RAINIER PINNACLE