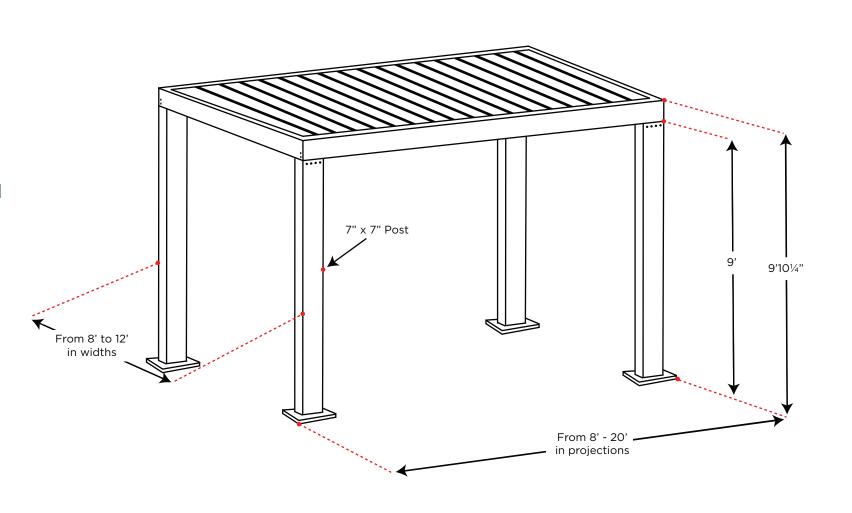

#### **UNIT DETAILS**

- Projections from 8' to 20' (Single unit)
- **■** Widths up to 12' (Louvers)
- Neavy Duty Strength and Durable 6063 T-6 Aluminum
- **▼**Optional Center Beam, Contemporary or Traditional Cornice Trim
- Matte frame finish available in White, Statuary Bronze and Black. Louvers available in White, Stone, Statuary Bronze and Black
- **■** Dual Walled Louvers for improved climate control and durability
- Motorized, with a full line of electronic enhancements
- ■Engineered for up to 60 lbs/sqft. snow load & up to 130 mph wind load

## **▼ UNIT EXPANDED VIEW ▼**