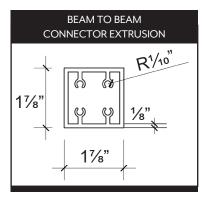

to 20' (Single unit)
- **■** Widths up to 12' (Louvers)
- Neavy Duty Strength and Durable 6063 T-6 Aluminum
- **▼**Optional Center Beam, Contemporary or Traditional Cornice Trim
- Matte frame finish available in White, Statuary Bronze and Black. Louvers available in White, Stone, Statuary Bronze and Black
- **■** Dual Walled Louvers for improved climate control and durability
- Motorized, with a full line of electronic enhancements
- ■Engineered for up to 60 lbs/sqft. snow load & up to 130 mph wind load

# PRODUCT DETAILS AND TECHNICAL SPECS

## **▼ WARRANTY INFORMATION ▼**

Frame: Lifetime

Motor/Electronics: Lifetime

\*To the original purchaser

### **FARDWARE COLOR OPTIONS**

#### **ALL MATTE FINISHES**



## **▼ UNIT EXPANDED VIEW ▼**



### - ♥ UNIT PROFILE VIEWS ♥























### **▼ WIND & SNOW LOAD COMPARISON ▼**



### **▼ SPECIAL FEATURES ▼**

#### **Structural Options:**





#### **Cornice Options:**





RAINIER PINNACLE