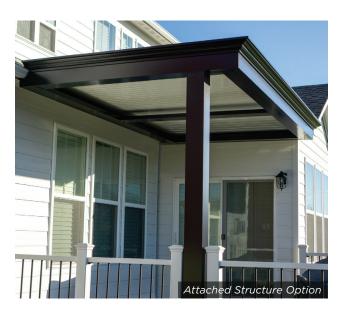

**▼**Optional Center Beam, Contemporary or Traditional Cornice Trim
- Matte frame finish available in White, Statuary Bronze and Black. Louvers available in White, Stone, Statuary Bronze and Black
- **■** Dual Walled Louvers for improved climate control and durability
- Motorized, with a full line of electronic enhancements
- ■Engineered for up to 60 lbs/sqft. snow load & up to 130 mph wind load

# PRODUCT DETAILS AND TECHNICAL SPECS

## **▼ WARRANTY INFORMATION ▼**

Frame: Lifetime

Motor/Electronics: Lifetime

\*To the original purchaser

### **FARDWARE COLOR OPTIONS**

#### **ALL MATTE FINISHES**



## **▼ UNIT EXPANDED VIEW ▼**



### - ♥ UNIT PROFILE VIEWS ♥























### **▼ WIND & SNOW LOAD COMPARISON ▼**



### **▼ SPECIAL FEATURES ▼**

#### **Structural Options:**





#### **Cornice Options:**





RAINIER PINNACLE