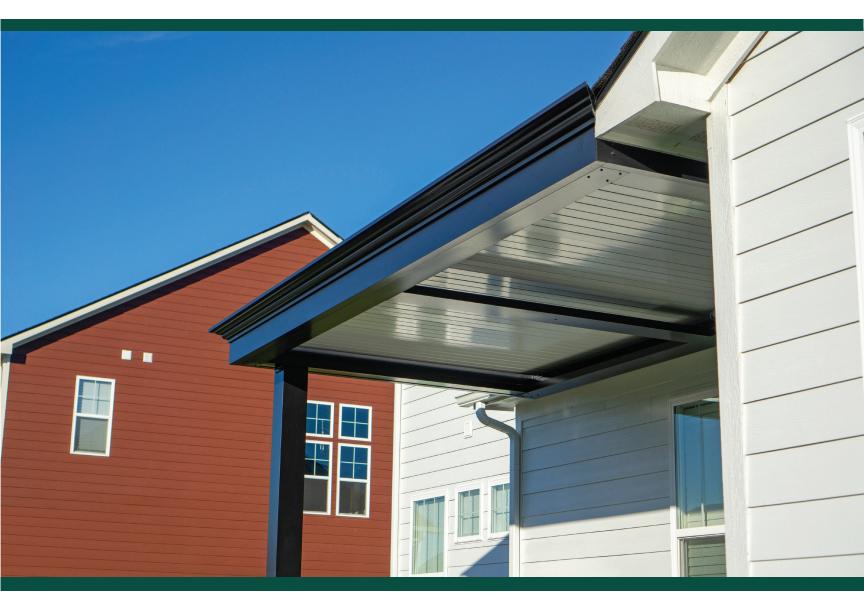

### COMMERCIAL GRADE

The Rainier Pinnacle is a revolutionary outdoor roofing solution that combines style, functionality, and durability. Our innovative design allows you to easily control the amount of sunlight and shade that enters your outdoor space. Constructed of high strength aluminum and powder coated in a durable finish, your Pinnacle is built to last.

#### **UNIT DETAILS**

- Projections from 8' to 20' (Single unit)
- **■** Widths up to 12' (Louvers)
- Neavy Duty Strength and Durable 6063 T-6 Aluminum
- **▼**Optional Center Beam, Contemporary or Traditional Cornice Trim
- Matte frame finish available in White, Statuary Bronze and Black. Louvers available in White, Stone, Statuary Bronze and Black
- **■** Dual Walled Louvers for improved climate control and durability
- Motorized, with a full line of electronic enhancements
- ■Engineered for up to 60 lbs/sqft. snow load & up to 130 mph wind load