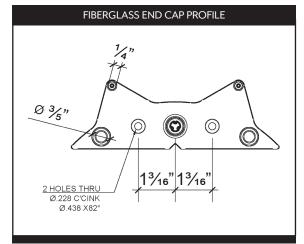

ions from 8' to 20' (Single unit)
- **■** Widths up to 12' (Louvers)
- Neavy Duty Strength and Durable 6063 T-6 Aluminum
- **▼**Optional Center Beam, Contemporary or Traditional Cornice Trim
- Matte frame finish available in White, Statuary Bronze and Black. Louvers available in White, Stone, Statuary Bronze and Black
- **■** Dual Walled Louvers for improved climate control and durability
- Motorized, with a full line of electronic enhancements
- ■Engineered for up to 60 lbs/sqft. snow load & up to 130 mph wind load

# PRODUCT DETAILS AND TECHNICAL SPECS

## **▼ WARRANTY INFORMATION ▼**

Frame: Lifetime

Motor/Electronics: Lifetime

\*To the original purchaser

### **FARDWARE COLOR OPTIONS**

#### **ALL MATTE FINISHES**



## **▼ UNIT EXPANDED VIEW ▼**



### - ♥ UNIT PROFILE VIEWS ♥























### **▼ WIND & SNOW LOAD COMPARISON ▼**



### **▼ SPECIAL FEATURES ▼**

#### **Structural Options:**





#### **Cornice Options:**





RAINIER PINNACLE