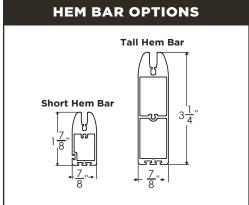

ls

#### **INCLUDED:**



#### **OPTIONAL:**



## 

#### STANDARD HARDWARE COLORS:



#### PREMIUM HARDWARE COLORS:



NOTE!

Please note that colors may differ slightly from how they appear in this document.

# **▼ SIZE RANGES ▼-**

# SRSTM SCREENS (SIDE RETENTION SYSTEM)

### **SERIES 3**

UP TO 10'0" WIDE **X** 7'0" DROP

#### **SERIES 4**

UP TO 18'0" WIDE **X** 10'0" DROP

#### **SERIES 5\***

UP TO 25'0" WIDE **X** UP TO 20'0" DROP

### **CABLE SCREENS**

#### **SERIES 3**

UP TO 10'0" WIDE **X** 7'0" DROP

### **SERIES 4**

UP TO 14'0" WIDE **X** 10'0" DROP

#### **SERIES 5**

UP TO 18'0" WIDE **X** UP TO 16'0" DROP

# **▼ UNIT PROFILE VIEWS ▼**





<sup>\*</sup>Series 5 units can be designed much wider, ask your dealer for details

# **▼ PRODUCT & INSTALLATION OPTIONS ▼**













RainierShading.com V.5.24