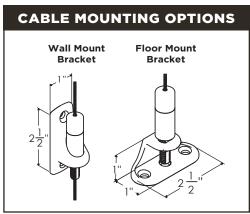

#### **INCLUDED:**



#### **OPTIONAL:**



## 

#### STANDARD HARDWARE COLORS:



#### PREMIUM HARDWARE COLORS:



NOTE!

Please note that colors may differ slightly from how they appear in this document.

# **▼ SIZE RANGES ▼-**

# SRSTM SCREENS (SIDE RETENTION SYSTEM)

### **SERIES 3**

UP TO 10'0" WIDE **X** 7'0" DROP

#### **SERIES 4**

UP TO 18'0" WIDE **X** 10'0" DROP

#### **SERIES 5\***

UP TO 25'0" WIDE **X** UP TO 20'0" DROP

### **CABLE SCREENS**

#### **SERIES 3**

UP TO 10'0" WIDE **X** 7'0" DROP

### **SERIES 4**

UP TO 14'0" WIDE **X** 10'0" DROP

#### **SERIES 5**

UP TO 18'0" WIDE **X** UP TO 16'0" DROP

# **▼ UNIT PROFILE VIEWS ▼**





<sup>\*</sup>Series 5 units can be designed much wider, ask your dealer for details

# **▼ PRODUCT & INSTALLATION OPTIONS ▼**













RainierShading.com V.5.24