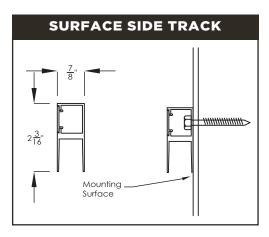

details

#### **INCLUDED:**



#### **OPTIONAL:**



## 

#### STANDARD HARDWARE COLORS:



#### PREMIUM HARDWARE COLORS:



NOTE!

Please note that colors may differ slightly from how they appear in this document.

# **▼ SIZE RANGES ▼-**

# SRSTM SCREENS (SIDE RETENTION SYSTEM)

### **SERIES 3**

UP TO 10'0" WIDE **X** 7'0" DROP

#### **SERIES 4**

UP TO 18'0" WIDE **X** 10'0" DROP

#### **SERIES 5\***

UP TO 25'0" WIDE **X** UP TO 20'0" DROP

### **CABLE SCREENS**

#### **SERIES 3**

UP TO 10'0" WIDE **X** 7'0" DROP

### **SERIES 4**

UP TO 14'0" WIDE **X** 10'0" DROP

#### **SERIES 5**

UP TO 18'0" WIDE **X** UP TO 16'0" DROP

# **▼ UNIT PROFILE VIEWS ▼**





<sup>\*</sup>Series 5 units can be designed much wider, ask your dealer for details

# **▼ PRODUCT & INSTALLATION OPTIONS ▼**













RainierShading.com V.5.24