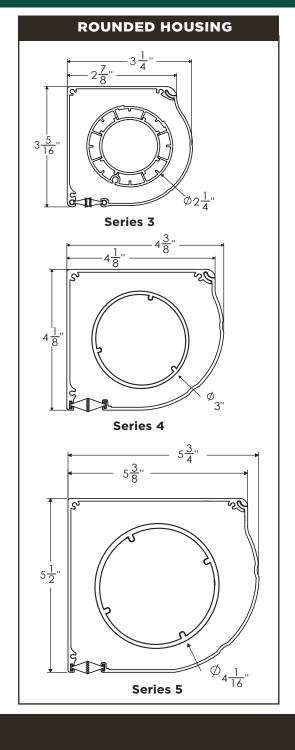

# **▼ UNIT PROFILE VIEWS ▼**

<sup>\*</sup>Series 5 units can be designed much wider, ask your dealer for details

### **SERIES 3**

UP TO 10'0" WIDE **X** 7'0" DROP

#### **SERIES 4**

UP TO 18'0" WIDE **X** 10'0" DROP

#### **SERIES 5\***

UP TO 25'0" WIDE **X** UP TO 20'0" DROP