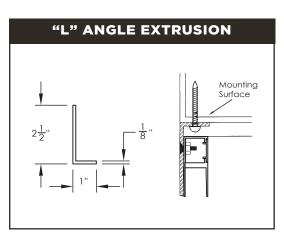

ails

#### **INCLUDED:**



#### **OPTIONAL:**



## 

#### STANDARD HARDWARE COLORS:



#### PREMIUM HARDWARE COLORS:



NOTE!

Please note that colors may differ slightly from how they appear in this document.

# **▼ SIZE RANGES ▼-**

# SRSTM SCREENS (SIDE RETENTION SYSTEM)

### **SERIES 3**

UP TO 10'0" WIDE **X** 7'0" DROP

#### **SERIES 4**

UP TO 18'0" WIDE **X** 10'0" DROP

#### **SERIES 5\***

UP TO 25'0" WIDE **X** UP TO 20'0" DROP

### **CABLE SCREENS**

#### **SERIES 3**

UP TO 10'0" WIDE **X** 7'0" DROP

### **SERIES 4**

UP TO 14'0" WIDE **X** 10'0" DROP

#### **SERIES 5**

UP TO 18'0" WIDE **X** UP TO 16'0" DROP

# **▼ UNIT PROFILE VIEWS ▼**





<sup>\*</sup>Series 5 units can be designed much wider, ask your dealer for details

# **▼ PRODUCT & INSTALLATION OPTIONS ▼**













RainierShading.com V.5.24