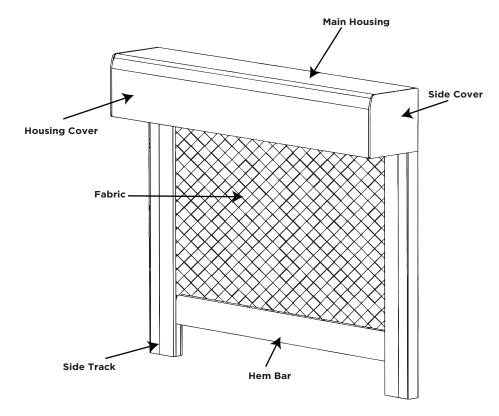

#### **INCLUDED:**



#### **OPTIONAL:**



## 

#### STANDARD HARDWARE COLORS:



#### PREMIUM HARDWARE COLORS:



NOTE!

Please note that colors may differ slightly from how they appear in this document.

# **▼ SIZE RANGES ▼-**

# SRSTM SCREENS (SIDE RETENTION SYSTEM)

### **SERIES 3**

UP TO 10'0" WIDE **X** 7'0" DROP

#### **SERIES 4**

UP TO 18'0" WIDE **X** 10'0" DROP

#### **SERIES 5\***

UP TO 25'0" WIDE **X** UP TO 20'0" DROP

### **CABLE SCREENS**

#### **SERIES 3**

UP TO 10'0" WIDE **X** 7'0" DROP

### **SERIES 4**

UP TO 14'0" WIDE **X** 10'0" DROP

#### **SERIES 5**

UP TO 18'0" WIDE **X** UP TO 16'0" DROP

# **▼ UNIT PROFILE VIEWS ▼**





<sup>\*</sup>Series 5 units can be designed much wider, ask your dealer for details

# **▼ PRODUCT & INSTALLATION OPTIONS ▼**













RainierShading.com V.5.24