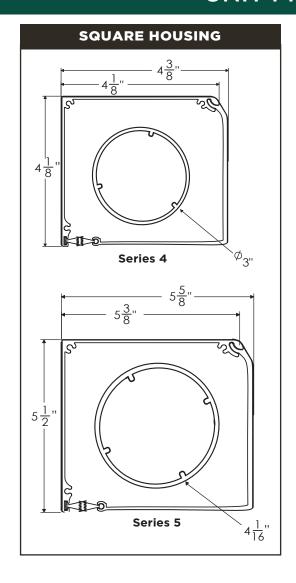

# **▼ UNIT PROFILE VIEWS ▼**

<sup>\*</sup>Series 5 units can be designed much wider, ask your dealer for details