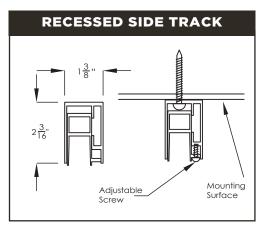

etails

#### **INCLUDED:**



#### **OPTIONAL:**



## 

#### STANDARD HARDWARE COLORS:



#### PREMIUM HARDWARE COLORS:



NOTE!

Please note that colors may differ slightly from how they appear in this document.

# **▼ SIZE RANGES ▼-**

# SRSTM SCREENS (SIDE RETENTION SYSTEM)

### **SERIES 3**

UP TO 10'0" WIDE **X** 7'0" DROP

#### **SERIES 4**

UP TO 18'0" WIDE **X** 10'0" DROP

#### **SERIES 5\***

UP TO 25'0" WIDE **X** UP TO 20'0" DROP

### **CABLE SCREENS**

#### **SERIES 3**

UP TO 10'0" WIDE **X** 7'0" DROP

### **SERIES 4**

UP TO 14'0" WIDE **X** 10'0" DROP

#### **SERIES 5**

UP TO 18'0" WIDE **X** UP TO 16'0" DROP

# **▼ UNIT PROFILE VIEWS ▼**





<sup>\*</sup>Series 5 units can be designed much wider, ask your dealer for details

# **▼ PRODUCT & INSTALLATION OPTIONS ▼**













RainierShading.com V.5.24