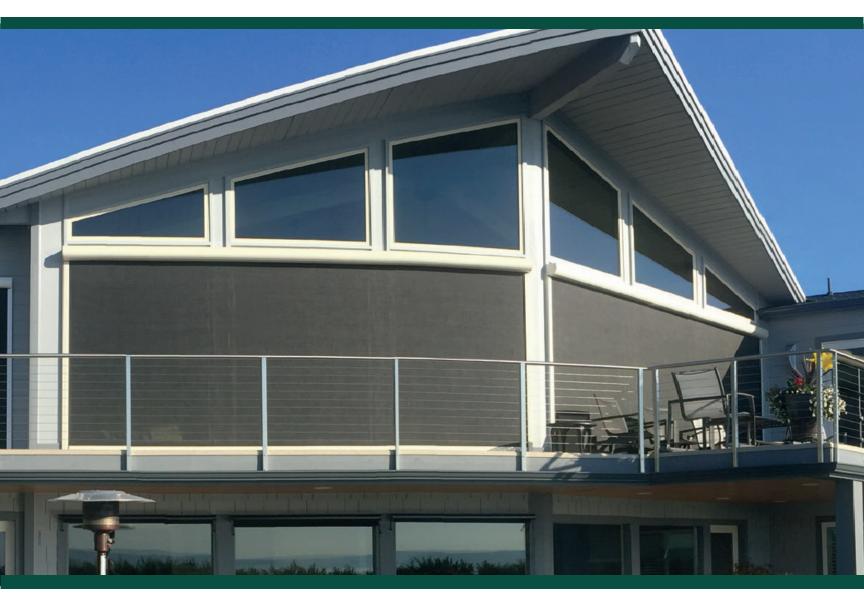

# RAINIER POWER SCREENS • SERIES 3/4/5

Rainier power screens are designed to filter out most of the sun's harmful effects while preserving the beautiful outdoor view and control your interior lighting. With a touch of a button, the Rainier power screens provide on-demand control of the sun's glare & harmful UV rays, maintain your view while being protected and keep out those annoying little bugs allowing you to enjoy time with friends & family without getting bitten.

- Screen widths up to 25'0" wide (cassette size & fabric dependent)
- ■Screen drops up to 20'0" (cassette size & fabric dependent)
- Reducing cooling costs of up to 60%
- **▼**Up to 5 standard hardware colors and 13 premium hardware colors
- **▼**Choose from a variety of long lasting fabric choices from PHIFER. and Twitchell
- $\blacksquare$  Motorized push operation by  $\bigcirc$  mfy.
- **▼**Limited lifetime frame warranty included
- Obstacle detection enabled motors
- **▼UL listed, 110 volt, 2.5 amps max motor**