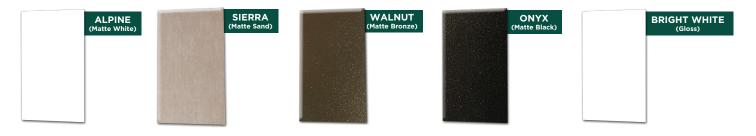

ssette size & fabric dependent)
- ■Screen drops up to 20'0" (cassette size & fabric dependent)
- Reducing cooling costs of up to 60%
- **▼**Up to 5 standard hardware colors and 13 premium hardware colors
- **▼**Choose from a variety of long lasting fabric choices from PHIFER. and Twitchell
- $\blacksquare$  Motorized push operation by  $\bigcirc$  mfy.
- **▼**Limited lifetime frame warranty included
- Obstacle detection enabled motors
- **▼UL listed, 110 volt, 2.5 amps max motor**





# **▼** WARRANTY INFORMATION **▼**

Framework: Limited Lifetime

Frame Finish: 5 years

Fabric: 15 Years\*\*

Motor/Electronics: 8 Years

\*\*Most fabrics. Optional clear windows not included. See warranty for complete details

#### **INCLUDED:**



#### **OPTIONAL:**



## 

#### STANDARD HARDWARE COLORS:



#### PREMIUM HARDWARE COLORS:



NOTE!

Please note that colors may differ slightly from how they appear in this document.

# **▼ SIZE RANGES ▼-**

# SRSTM SCREENS (SIDE RETENTION SYSTEM)

### **SERIES 3**

UP TO 10'0" WIDE **X** 7'0" DROP

#### **SERIES 4**

UP TO 18'0" WIDE **X** 10'0" DROP

#### **SERIES 5\***

UP TO 25'0" WIDE **X** UP TO 20'0" DROP

### **CABLE SCREENS**

#### **SERIES 3**

UP TO 10'0" WIDE **X** 7'0" DROP

### **SERIES 4**

UP TO 14'0" WIDE **X** 10'0" DROP

#### **SERIES 5**

UP TO 18'0" WIDE **X** UP TO 16'0" DROP

# **▼ UNIT PROFILE VIEWS ▼**





<sup>\*</sup>Series 5 units can be designed much wider, ask your dealer for details

# **▼ PRODUCT & INSTALLATION OPTIONS ▼**













RainierShading.com V.5.24