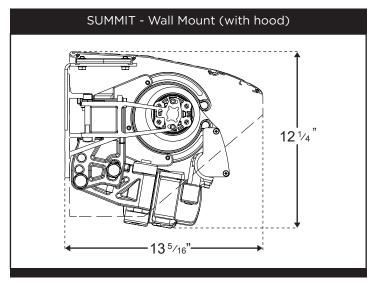

# **♥** UNIT PROFILE VIEWS **♥**

# **PROTECTIVE** HOOD

A 14 1/4" deep protective hood is used for wall mounting when no overhead protection is present. The hood adds 1" to the overall unit length