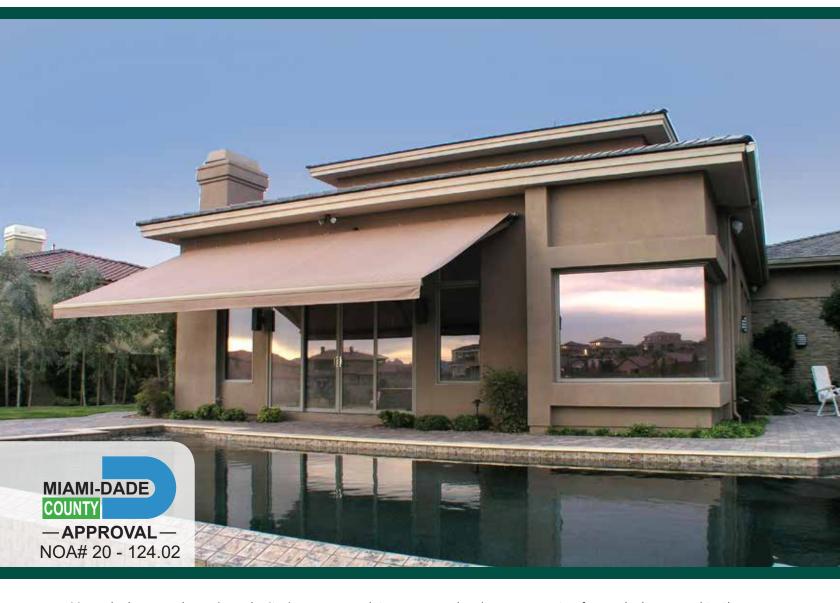

# **SUMMIT SERIES**

# COMMERCIAL GRADE

Many deck or porch awnings don't give you complete coverage, leaving some parts of your deck exposed to the sun. The Summit is the perfect awning if you have a large outdoor living space. With its extra long projection, it's ideal for commercial use too. The Summit retractable awning is the best way to maximize your protection from the sun and heat.

- Awning Widths up to 40 feet (Ships up to 26' in one piece)
- Awning Projections of 14'9" and 16'6"
- **▼**Heavy Duty, Commercial Grade
- **▼**Optional Protective Hood

- ■Motorized, with a full line of electronic enhancements by **SO**mfy.
- Neavy duty 50mm x 50mm torsion bar for incrased unit rigidity
- ■Emerald Protection is included and Diamond Protection is optional
- ■Frame available in White, Camel, Spartan Bronze and Onyx
- ▼Choose from more than 150 long lasting, fade resistant solution dyed acrylic surbrella fabrics to best match your unique décor and style