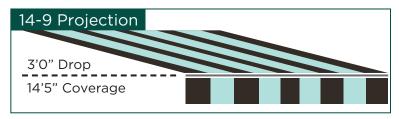

# **▼ MINIMUM PITCH REQUIREMENTS ▼**

#### Summit: 14-9 Projection

2 arms 3 arms

| 2 drills 3 drills                                                                                                                                                                                                                        |  | 4 arilis                 |  |                       |  |                         |
|------------------------------------------------------------------------------------------------------------------------------------------------------------------------------------------------------------------------------------------|--|--------------------------|--|-----------------------|--|-------------------------|
| Unit Width                                                                                                                                                                                                                               |  | Install Bracket<br>Count |  | Hood Bracket<br>Count |  | Center Support<br>Count |
| up to 20'0"                                                                                                                                                                                                                              |  | 4                        |  | 4                     |  | N/A                     |
| 20'0"1/8 to 20'11"7/8                                                                                                                                                                                                                    |  | 5                        |  | 4                     |  | 1                       |
| 21'0" to 21'11"7/8                                                                                                                                                                                                                       |  | 7                        |  | 5                     |  | 1                       |
| 22'0" to 22'11"7/8                                                                                                                                                                                                                       |  | 7                        |  | 5                     |  | 1                       |
| 23'0" to 23'11"7/8                                                                                                                                                                                                                       |  | 7                        |  | 5                     |  | 2                       |
| 24'0" to 24'11"7/8                                                                                                                                                                                                                       |  | 7                        |  | 5                     |  | 2                       |
| 25'0" to 25'11"7/8                                                                                                                                                                                                                       |  | 7                        |  | 5                     |  | 2                       |
| 26'0" to 26'11"7/8                                                                                                                                                                                                                       |  | 7                        |  | 6                     |  | 2                       |
| 27'0" to 27'11"7/8                                                                                                                                                                                                                       |  | 7                        |  | 6                     |  | 2                       |
| 28'0" to 28'11"7/8                                                                                                                                                                                                                       |  | 7                        |  | 6                     |  | 2                       |
| 29'0" to 29'11"7/8                                                                                                                                                                                                                       |  | 7                        |  | 6                     |  | 2                       |
| 30'0" to 30'11"7/8                                                                                                                                                                                                                       |  | 7                        |  | 6                     |  | 2                       |
| 31'0" to 31'11"7/8                                                                                                                                                                                                                       |  | 7                        |  | 7                     |  | 2                       |
| 32'0" to 32'11"7/8                                                                                                                                                                                                                       |  | 7                        |  | 7                     |  | 2                       |
| 33'0" to 33'11"7/8                                                                                                                                                                                                                       |  | 7                        |  | 7                     |  | 2                       |
| 34'0" to 34'11"7/8                                                                                                                                                                                                                       |  | 9                        |  | 7                     |  | 2                       |
| 35'0" to 35'11"7/8                                                                                                                                                                                                                       |  | 9                        |  | 7                     |  | 2                       |
| 36'0" to 36'11"7/8                                                                                                                                                                                                                       |  | 9                        |  | 8                     |  | 2                       |
| 37'0" to 37'11"7/8                                                                                                                                                                                                                       |  | 11                       |  | 8                     |  | 3                       |
| 38'0" to 38'11"7/8                                                                                                                                                                                                                       |  | 11                       |  | 8                     |  | 3                       |
| 39'0" to 39'11"7/8                                                                                                                                                                                                                       |  | 11                       |  | 8                     |  | 3                       |
| 40'0"+                                                                                                                                                                                                                                   |  | 11                       |  | 8                     |  | 3                       |
| Product Notes: First center support starts at 20-0 1/8 Second center support starts at 22-0 1/8 Third center support starts at 37-0 1/4  Product Notes:  2 arms: 16'51/2" to 28'117/8" 3 arms: 29'0" to 38'117/8" 4 arms: 39'0" to 40'0" |  |                          |  |                       |  |                         |