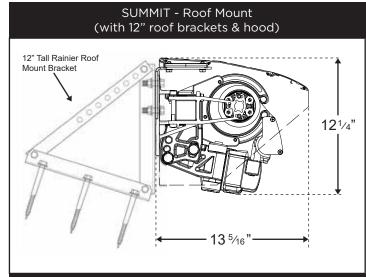

# **♥** UNIT PROFILE VIEWS **♥**

### **ROOF MOUNT**

When additional clearance is required, we recommend the protective hood in combination with our strong and sturdy 12' tall roof mount brackets.

**SUMMIT SERIES**