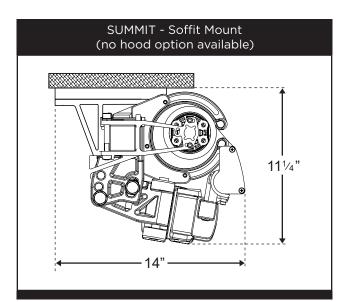

# **♥** UNIT PROFILE VIEWS **♥**

### **OPEN ROLLER**

Fully exposed rolled up fabric referred to as an "Open Roller", is typically used for soffit mounting or when overhead protection is provided just above the unit.