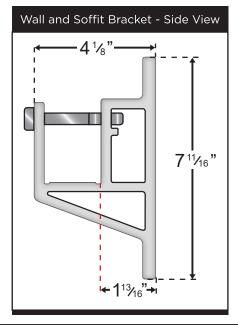

#### BRACKET DETAILS 1

# 50 x 50mm MOUNTING BRACKET

- All Sizes
- All Options
- Both projections

Due to the  $1\frac{5}{8}$ " bolt spacing, a header board is strongly recommended if attaching into the wall studs