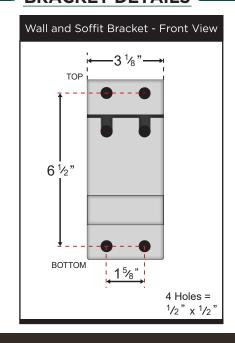

#### BRACKET DETAILS 1

# 50 x 50mm MOUNTING BRACKET

- All Sizes
- All Options
- Both projections

Due to the  $1\frac{5}{8}$ " bolt spacing, a header board is strongly recommended if attaching into the wall studs