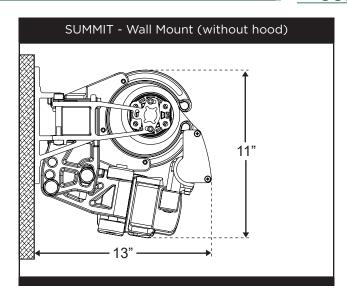

ptional Protective Hood

- ■Motorized, with a full line of electronic enhancements by **SO**mfy.
- Neavy duty 50mm x 50mm torsion bar for incrased unit rigidity
- ■Emerald Protection is included and Diamond Protection is optional
- ■Frame available in White, Camel, Spartan Bronze and Onyx
- ▼Choose from more than 150 long lasting, fade resistant solution dyed acrylic surbrella fabrics to best match your unique décor and style

# **▼** WARRANTY INFORMATION **▼**

Frame: Lifetime\*

Fabric: 12 Years\*

Motor/Electronics: 8 Years\*

\*To the original purchaser

#### **INCLUDED:**



#### **OPTIONAL:**



# ▼ HARDWARE COLOR OPTIONS ■









# ■ UNIT EXPANDED VIEW ■

\*Optional Hood Not Shown Here



# **▼ MINIMUM PITCH REQUIREMENTS ▼**





# **♥** UNIT PROFILE VIEWS **♥**

#### **SUMMIT**









#### BRACKET DETAILS 1

# 50 x 50mm MOUNTING BRACKET

- All Sizes
- All Options
- Both projections

Due to the  $1\frac{5}{8}$ " bolt spacing, a header board is strongly recommended if attaching into the wall studs







# $\overline{\Psi}$ INSTALLATION RESOURCES $\overline{\Psi}$

#### Summit: 14-9 Projection

2 arms 3 arms

| 2 drills 3 drills                                                                                                                                                                                                                        |  | 4 arilis                 |  |                       |  |                         |
|-------------------------------------------------------------------------------------------------------------------------------------------