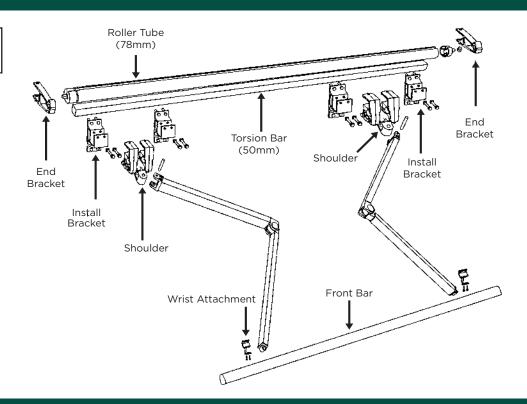

one piece)
- Awning Projections of 14'9" and 16'6"
- **▼**Heavy Duty, Commercial Grade
- **▼**Optional Protective Hood

- ■Motorized, with a full line of electronic enhancements by **SO**mfy.
- Neavy duty 50mm x 50mm torsion bar for incrased unit rigidity
- ■Emerald Protection is included and Diamond Protection is optional
- ■Frame available in White, Camel, Spartan Bronze and Onyx
- ▼Choose from more than 150 long lasting, fade resistant solution dyed acrylic surbrella fabrics to best match your unique décor and style

# **▼** WARRANTY INFORMATION **▼**

Frame: Lifetime\*

Fabric: 12 Years\*

Motor/Electronics: 8 Years\*

\*To the original purchaser

#### **INCLUDED:**



#### **OPTIONAL:**



# ▼ HARDWARE COLOR OPTIONS ■









# ■ UNIT EXPANDED VIEW ■

\*Optional Hood Not Shown Here



# **▼ MINIMUM PITCH REQUIREMENTS ▼**





# **♥** UNIT PROFILE VIEWS **♥**

#### **SUMMIT**









#### BRACKET DETAILS 1

# 50 x 50mm MOUNTING BRACKET

- All Sizes
- All Options
- Both projections

Due to the  $1\frac{5}{8}$ " bolt spacing, a header board is strongly recommended if attaching into the wall studs







# $\overline{\Psi}$ INSTALLATION RESOURCES $\overline{\Psi}$

#### Summit: 14-9 Projection

2 arms 3 arms

| 2 drills 3 drills                                                                                                                                                                                                                        |  | 4 arilis                 |  |                       |  |                         |
|--------------------------------------------