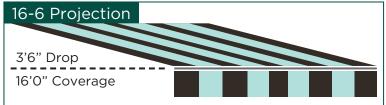

# **▼ MINIMUM PITCH REQUIREMENTS ▼**

#### Summit: 16-6 Projection

Third center support starts at 37-0 1/4

4 arms - NONE 2 arms 3 arms

| Unit Width                                                                                                                                                                                                | Install Bracket<br>Count | Hood Bracket<br>Count | Center Support<br>Count |  |
|-----------------------------------------------------------------------------------------------------------------------------------------------------------------------------------------------------------|--------------------------|-----------------------|-------------------------|--|
| up to 20'0"                                                                                                                                                                                               | 4                        | 4                     | N/A                     |  |
| 20'0"1/8 to 20'11"7/8                                                                                                                                                                                     | 5                        | 4                     | 1                       |  |
| 21'0" to 21'11"7/8                                                                                                                                                                                        | 5                        | 5                     | 1                       |  |
| 22'0" to 22'11"7/8                                                                                                                                                                                        | 7                        | 5                     | 1                       |  |
| 23'0" to 23'11"7/8                                                                                                                                                                                        | 7                        | 5                     | 2                       |  |
| 24'0" to 24'11"7/8                                                                                                                                                                                        | 7                        | 5                     | 2                       |  |
| 25'0" to 25'11"7/8                                                                                                                                                                                        | 7                        | 5                     | 2                       |  |
| 26'0" to 26'11"7/8                                                                                                                                                                                        | 7                        | 6                     | 2                       |  |
| 27'0" to 27'11"7/8                                                                                                                                                                                        | 7                        | 6                     | 2                       |  |
| 28'0" to 28'11"7/8                                                                                                                                                                                        | 7                        | 6                     | 2                       |  |
| 29'0" to 29'11"7/8                                                                                                                                                                                        | 7                        | 6                     | 2                       |  |
| 30'0" to 30'11"7/8                                                                                                                                                                                        | 9                        | 6                     | 2                       |  |
| 31'0" to 31'11"7/8                                                                                                                                                                                        | 9                        | 7                     | 2                       |  |
| 32'0" to 32'11"7/8                                                                                                                                                                                        | 9                        | 7                     | 2                       |  |
| 33'0" to 33'11"7/8                                                                                                                                                                                        | 9                        | 7                     | 2                       |  |
| 34'0" to 34'11"7/8                                                                                                                                                                                        | 9                        | 7                     | 2                       |  |
| 35'0" to 35'11"7/8                                                                                                                                                                                        | 9                        | 7                     | 2                       |  |
| 36'0" to 36'11"7/8                                                                                                                                                                                        | 13                       | 8                     | 2                       |  |
| 37'0" to 37'11"7/8                                                                                                                                                                                        | 13                       | 8                     | 3                       |  |
| 38'0" to 38'11"7/8                                                                                                                                                                                        | 13                       | 8                     | 3                       |  |
| 39'0" to 39'11"7/8                                                                                                                                                                                        | 13                       | 8                     | 3                       |  |
| 40'0"+                                                                                                                                                                                                    | 13                       | 8                     | 3                       |  |
| Product Notes: First center support starts at 20-0 1/8 Second center support starts at 22-0 1/8 Third center support starts at 37-0 1/4  2 arms: 18'11/2" to 30'117/8" 3 arms: 31'0" to 40'0" 4 arms: N/A |                          |                       |                         |  |