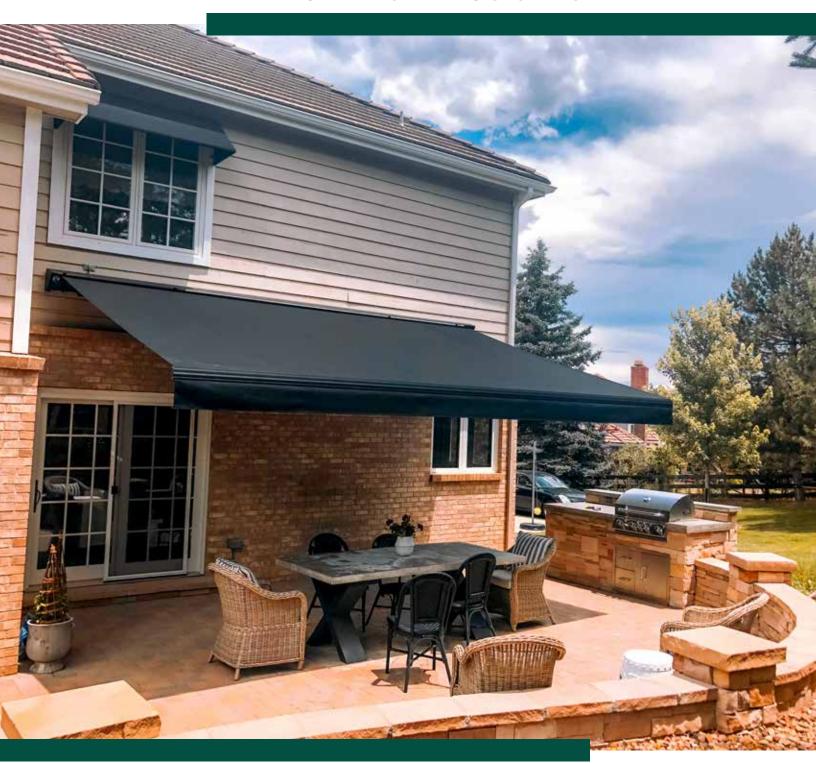

# RAINIER OLYMPUS

RETRACTABLE SHADING SYSTEMS

#### **DELIVERING VALUE**

The Olympus is the upgraded "Gold Standard" of our Rainier model and is known to be our most popular unit. The Olympus offers the latest key product enhancements to ensure a long lasting, trouble free shading system. The Olympus is confidently backed with our extended Emerald Protection Warranty package included at no additional cost.

#### ELEGANT PERFORMANCE

The Olympus Shading System features components that provide a refined, finished look while adding strength and durability to the system. The aluminum powder coated torsion bar has been upgraded to a stronger, thicker wall profile to increase unit rigidity. The retractable arms are where you'll notice the greatest improvements. These arms feature larger arm profiles, a concealed heavy duty arm belt, sealed ball bearings at the elbow and an overall contoured designer shade.