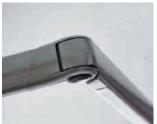

## CONCEALED ARM TENSION SYSTEM

The larger, internally hidden belt translates to a cleaner finished look with a tighter fabric cover.

ROOF MOUNT

to

SOFFIT MOUNT