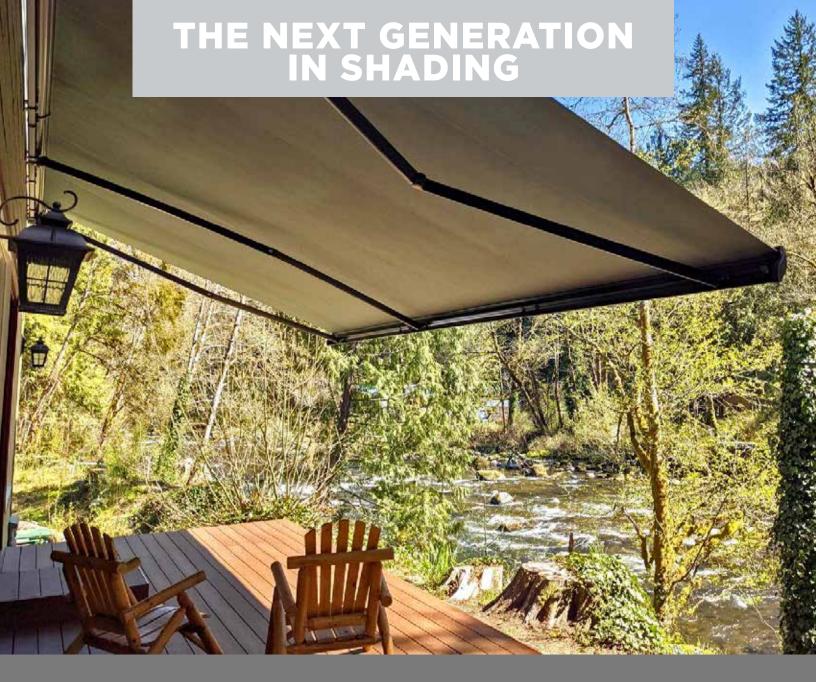

# RAINIER OLYMPUS

RETRACTABLE SHADING SYSTEMS

#### ELEGANT PERFORMANCE

The Olympus Shading System features components that provide a refined, finished look while adding strength and durability to the system. The aluminum powder coated torsion bar has been upgraded to a stronger, thicker wall profile to increase unit rigidity. The retractable arms are where you'll notice the greatest improvements. These arms feature larger arm profiles, a concealed heavy duty arm belt, sealed ball bearings at the elbow and an overall contoured designer shade.