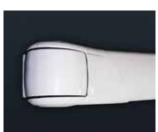

#### **SEMI CASSETTE HOOD**

Completely protect your fabric from the elements and increase your level of security with the Semi Cassette option. Note: 13' projection requires 3'3" minimum pitch/drop.