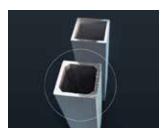

## HEAVY DUTY TORSION BAR

The Olympus torsion bar is 15% heavier than our standard bar. This provides a stable shading system with less bouncing in light winds.