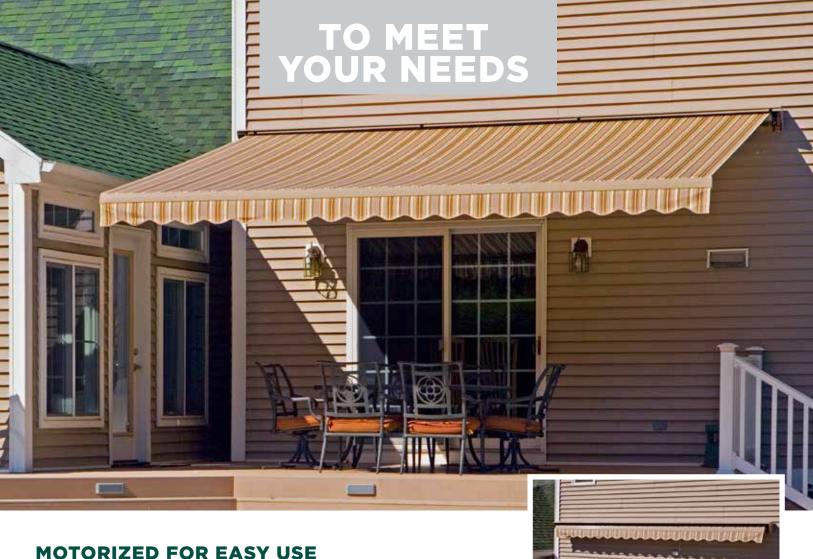

#### **MOTORIZED FOR EASY USE**

Your Olympus features a UL listed motor from Somfy, the world leader in home automation. You can operate your shading system with a wireless wall switch, a hand held remote, a smart device...or from all of these! To increase the usefulness & effectiveness of your shading system, plus add a level of protection, Rainier also offers sun sensors and motion sensors.

#### **MOTORIZED**

Easy touch of a button motorized operation includes a manual override feature should you lose power.