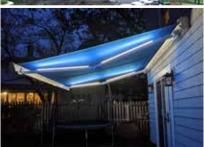

#### LIGHTING OPTIONS

Add a unique element to your evening entertaining with several lighting options. Lunar Lighting (shown) is typically applied to the back of the front bar and offers a soft warm glow light which can be turned on or off with the same multi-channel remote/transmitter as your awning. An LED lighting option is available with light strips applied to the arms of the awning (dealer installed). This UL-listed LED light kit offers 16 levels of light in either warm (3000K) or cool (6000K) lighting and like lunar lighting, can be controlled with the same multi-channel remote/transmitter or multi-channel wireless wall switch. Lunar lighting not available on semi cassette units.