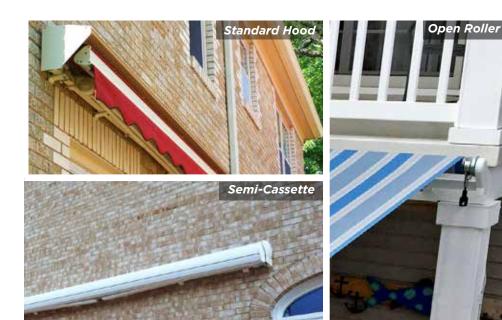

#### **MOUNTING & FABRIC PROTECTION**

Your Rainier unit can be ordered:

Open Roller: Your unit fabric is fully exposed when rolled up. Available as soffit or wall mount.

Semi Cassette: Providing full fabric protection for any mounting application. We recommend this option especially for roof mounting.

Standard Hood: When limited wall mounting space is available, Roof mounting is your best option and always opt for the protective hood.

#### **SEMI CASSETTE HOOD**

Completely protect your fabric from the elements and increase your level of security with the Semi Cassette option. Note: 13' projection requires 3'3" minimum pitch/drop.