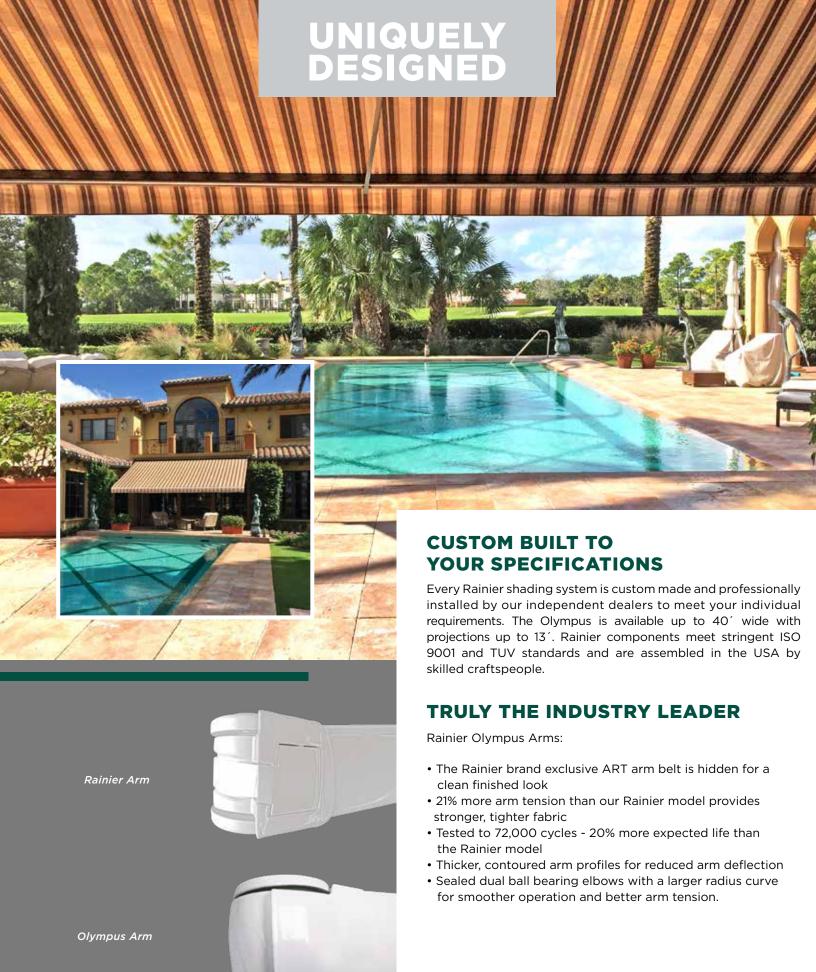

#### **SIZES AVAILABLE**

The Olympus shading system is custom made to fit your unique space. With widths up to 40' wide and projections up to 13', we've got you covered!

The Olympus components meet stringent ISO 9001 and TUV standards and are assembled in the USA by skilled craftspeople.

## CONCEALED ARM TENSION SYSTEM

The larger, internally hidden belt translates to a cleaner finished look with a tighter fabric cover.

ROOF MOUNT

to

SOFFIT MOUNT

#### **OLYMPUS ARMS**

Sealed ball bearings & larger profiles providing smooth and quiet operation.