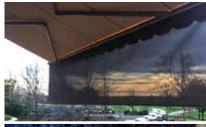

#### **MOUNTING & FABRIC PROTECTION**

Your Rainier unit can be ordered:

Open Roller: Your unit fabric is fully exposed when rolled up. Available as soffit or wall mount.

Semi Cassette: Providing full fabric protection for any mounting application. We recommend this option especially for roof mounting.

Standard Hood: When limited wall mounting space is available, Roof mounting is your best option and always opt for the protective hood.

#### **MOUNTING**

Wall, soffit, or roof mounting available to match your needs.