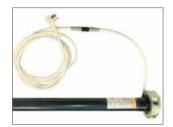

#### **ELECTRONIC ACCESSORIES**

Our world class wireless components make operating your shading system effortless.

- Wind/Motion Sensor: This accelerometer sensor attached to the awning's framework will retract the unit if it gets too windy adding a level of safety and security.
- Sun Sensor: This sensor, typically mounted to an exterior wall, will automatically extend the awning once the preset sun level is attained, and will automatically retract your shading system when the sun passes.
- TaHoma: With a TaHoma®, create scenarios to link your connected devices and activate them with just a click on your smartphone!