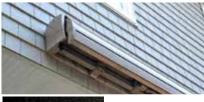

#### **SEMI CASSETTE HOOD**

Completely protect your fabric from the elements and increase your level of security with the Semi Cassette option. Note: 13' projection requires 3'3" minimum pitch/drop.

## CONCEALED ARM TENSION SYSTEM

The larger, internally hidden belt translates to a cleaner finished look with a tighter fabric cover.

ROOF MOUNT

to

SOFFIT MOUNT