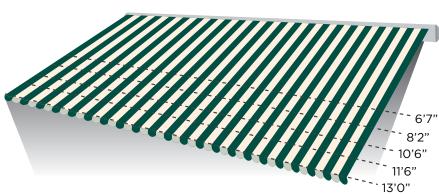

#### **SIZES AVAILABLE**

The Olympus shading system is custom made to fit your unique space. With widths up to 40' wide and projections up to 13', we've got you covered!

The Olympus components meet stringent ISO 9001 and TUV standards and are assembled in the USA by skilled craftspeople.

#### **SEMI CASSETTE HOOD**

Completely protect your fabric from the elements and increase your level of security with the Semi Cassette option. Note: 13' projection requires 3'3" minimum pitch/drop.