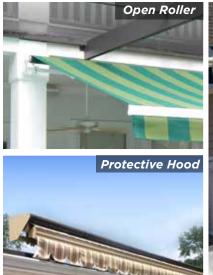

### MOUNTING & FABRIC PROTECTION

Your Rainier unit can be ordered:

**Open Roller:** Your unit fabric is fully exposed when rolled up (soffit or wall mounts).

**Protective Hood:** When retracted, the matching aluminum hood protects the fabric from elements (wall & roof mounts).