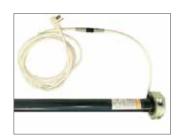

#### TRULY THE INDUSTRY LEADER

While others have exposed cables or chains, the Rainier incorporates our unique Advanced Ribbon Technology (ART). Our Rainier model ART consists of 9 individually wound cables encased in a polycarbon, UV resistant coating. This time proven feature will provide you with a long, worry free life for your shading system.

#### **ADVANCED RIBBON TECHNOLOGY (ART)**

The Rainier's tension transmission system, which incorporates our ART, has been tested and proven on performance for almost 2 decades. This design does not stretch or breakdown over time, keeping your fabric taut for years to come.

#### **ARM LIFE EXPECTANCY:**

**ART** 

— 60,000 Cycles

CHAIN — 8,000 Cycles

CABLE — 5,000 Cycles