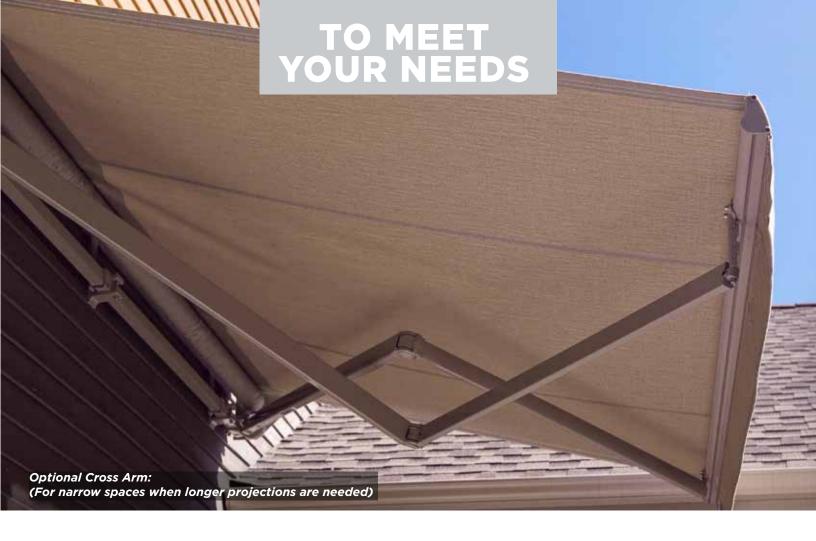

## ENDURING PERFORMANCE

The Rainier can be mounted on virtually any surface and is ideal for both residential and commercial applications. This "green" solution will expand your living space, reduce interior solar heat gain, block glare and prevent fading of your furnishings - year after year. With dozens of long lasting fabrics in an array of designer colors and patterns, you can create your own getaway, just a few steps out of your door. The Rainier is a fully retractable shading system. With the touch of a button, you can fully retract your awning, keeping it safe from the elements when not in use.

#### **AVAILABLE SIZES**

The Rainier shading system is custom made to fit your unique space. With widths up to 40' wide and projections up to 11'6", we've got you covered!

The Rainier components meet stringent ISO 9001 and TUV standards and are assembled in the USA by skilled craftspeople.