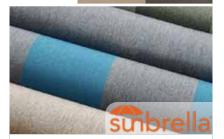

#### SUNBRELLA SHADE FABRICS - FROM SERENE TO STUNNING

Rainier offers a wide array of long lasting, fade resistant, 100% acrylic fabrics from Sunbrella. The Sunbrella Shade fabrics are specifically made for heavy duty applications such as retractable awnings. Each fabric cover is computer cut, has ultrasonically sealed edges, and is sewn with Tenera thread to provide a full 10 year warranty on the fabric and the seams. Make a bold statement or blend harmoniously to your home's décor... whatever your choice, we have the fabric for you.