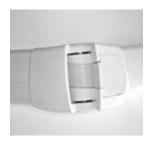

#### **ALUMINUM TORSION BAR**

The Rainier features a non-corrosive torsion bar that is powder coated to match the framework of the awning.