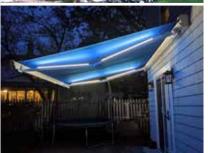

#### LIGHTING OPTIONS

Add a unique element to your evening entertaining with several lighting options. Lunar Lighting (shown) is typically applied to the back of the front bar and offers a soft warm glow light which can be turned on or off with the same multi-channel remote/transmitter as your awning. An LED lighting option is available with light strips applied to the arms of the awning (dealer installed). This UL-listed LED light kit offers 16 levels of light in either warm (3000K) or cool (6000K) lighting and like lunar lighting, can be controlled with the same multi-channel remote/transmitter or multi-channel wireless wall switch.