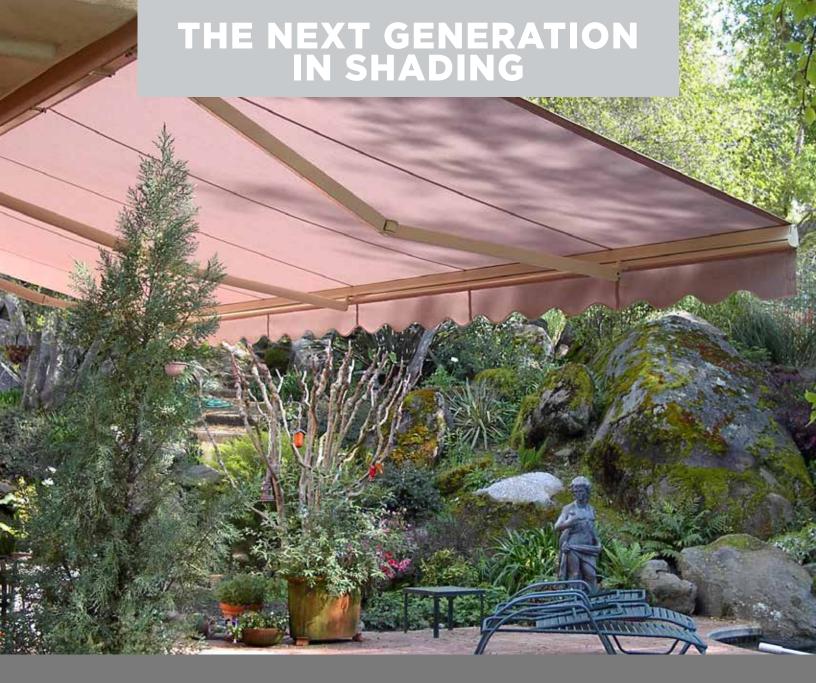

## ENDURING PERFORMANCE

The Rainier can be mounted on virtually any surface and is ideal for both residential and commercial applications. This "green" solution will expand your living space, reduce interior solar heat gain, block glare and prevent fading of your furnishings - year after year. With dozens of long lasting fabrics in an array of designer colors and patterns, you can create your own getaway, just a few steps out of your door. The Rainier is a fully retractable shading system. With the touch of a button, you can fully retract your awning, keeping it safe from the elements when not in use.