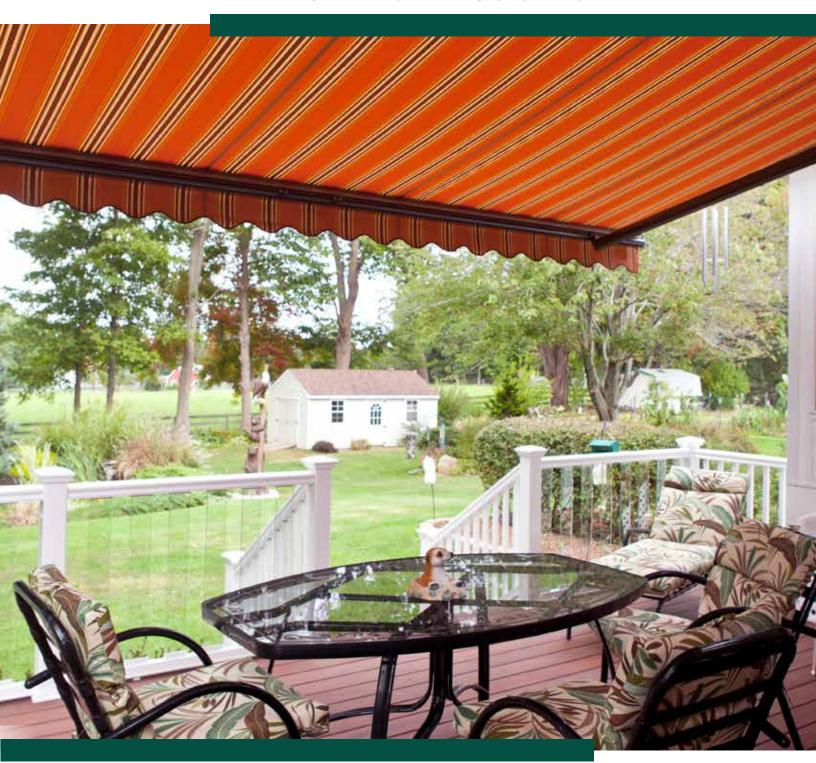

## ENDURING PERFORMANCE

The Rainier can be mounted on virtually any surface and is ideal for both residential and commercial applications. This "green" solution will expand your living space, reduce interior solar heat gain, block glare and prevent fading of your furnishings - year after year. With dozens of long lasting fabrics in an array of designer colors and patterns, you can create your own getaway, just a few steps out of your door. The Rainier is a fully retractable shading system. With the touch of a button, you can fully retract your awning, keeping it safe from the elements when not in use.

#### **AVAILABLE SIZES**

The Rainier shading system is custom made to fit your unique space. With widths up to 40' wide and projections up to 11'6", we've got you covered!

The Rainier components meet stringent ISO 9001 and TUV standards and are assembled in the USA by skilled craftspeople.