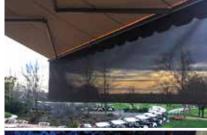

## ENDURING PERFORMANCE

The Rainier can be mounted on virtually any surface and is ideal for both residential and commercial applications. This "green" solution will expand your living space, reduce interior solar heat gain, block glare and prevent fading of your furnishings - year after year. With dozens of long lasting fabrics in an array of designer colors and patterns, you can create your own getaway, just a few steps out of your door. The Rainier is a fully retractable shading system. With the touch of a button, you can fully retract your awning, keeping it safe from the elements when not in use.

### MOUNTING & FABRIC PROTECTION

Your Rainier unit can be ordered:

**Open Roller:** Your unit fabric is fully exposed when rolled up (soffit or wall mounts).

**Protective Hood:** When retracted, the matching aluminum hood protects the fabric from elements (wall & roof mounts).

**Roof Mounted with Hood:** When limited wall mounting space is available, Roof mounting is your best option and always opt for the protective hood.