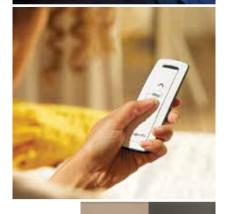

#### **MOTORIZED FOR EASY USE**

Your Rainier features a UL listed motor from Somfy, the world leader in home automation. You can operate your shading system with a wireless wall switch, a hand held remote, a smart device... or from all of these! To further increase the effectiveness of your shading system, we offer automatic sun and motion sensors - ask your dealer for more details.

#### **ELECTRONIC ACCESSORIES**

Our world class wireless components make operating your shading system effortless.

- Wind/Motion Sensor: This accelerometer sensor attached to the awning's framework will retract the unit if it gets too windy adding a level of safety and security.
- Sun Sensor: This sensor, typically mounted to an exterior wall, will automatically extend the awning once the preset sun level is attained, and will automatically retract your shading system when the sun passes.
- TaHoma: With a TaHoma®, create scenarios to link your connected devices and activate them with just a click on your smartphone!