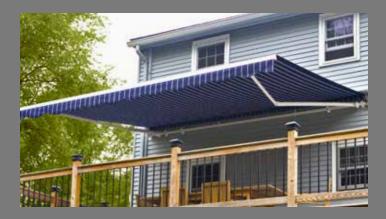

## ENDURING PERFORMANCE

The Rainier can be mounted on virtually any surface and is ideal for both residential and commercial applications. This "green" solution will expand your living space, reduce interior solar heat gain, block glare and prevent fading of your furnishings - year after year. With dozens of long lasting fabrics in an array of designer colors and patterns, you can create your own getaway, just a few steps out of your door. The Rainier is a fully retractable shading system. With the touch of a button, you can fully retract your awning, keeping it safe from the elements when not in use.

#### **AVAILABLE SIZES**

The Rainier shading system is custom made to fit your unique space. With widths up to 40' wide and projections up to 11'6", we've got you covered!

The Rainier components meet stringent ISO 9001 and TUV standards and are assembled in the USA by skilled craftspeople.