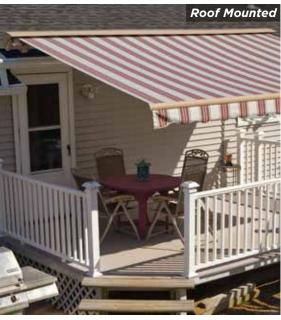

**Roof Mounted with Hood:** When limited wall mounting space is available, Roof mounting is your best option and always opt for the protective hood.

**ROOF MOUNT** 

**MOUNTING/SOFFIT** 

Wall, soffit, or roof mounting available to match your needs.