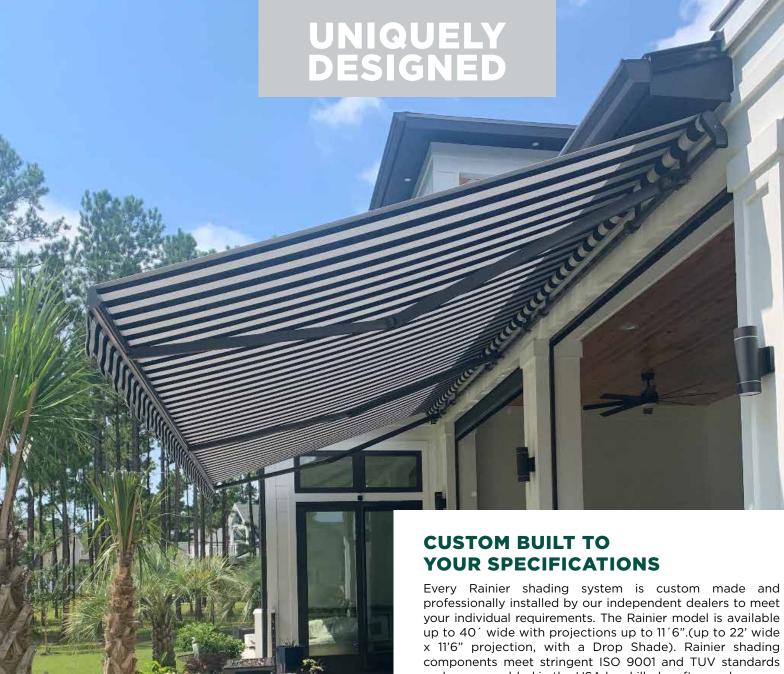

#### **AVAILABLE SIZES**

The Rainier shading system is custom made to fit your unique space. With widths up to 40' wide and projections up to 11'6", we've got you covered!

The Rainier components meet stringent ISO 9001 and TUV standards and are assembled in the USA by skilled craftspeople.