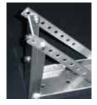

# THE RAINIER

RETRACTABLE SHADING SYSTEMS

Exposed cables - Older technology, less durable

ART Arm tensioning system provides strength, quality and durability

and are assembled in the USA by skilled craftspeople.

#### TRULY THE INDUSTRY LEADER

While others have exposed cables or chains, the Rainier incorporates our unique Advanced Ribbon Technology (ART). Our Rainier model ART consists of 9 individually wound cables encased in a polycarbon, UV resistant coating. This time proven feature will provide you with a long, worry free life for your shading system.

#### **ADVANCED RIBBON TECHNOLOGY (ART)**

The Rainier's tension transmission system, which incorporates our ART, has been tested and proven on performance for almost 2 decades. This design does not stretch or breakdown over time, keeping your fabric taut for years to come.