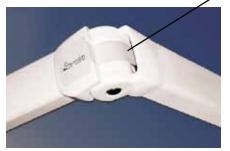

# THE RAINIER

RETRACTABLE SHADING SYSTEMS

Exposed cables - Older technology, less durable

ART Arm tensioning system provides strength, quality and durability

and are assembled in the USA by skilled craftspeople.

#### TRULY THE INDUSTRY LEADER

While others have exposed cables or chains, the Rainier incorporates our unique Advanced Ribbon Technology (ART). Our Rainier model ART consists of 9 individually wound cables encased in a polycarbon, UV resistant coating. This time proven feature will provide you with a long, worry free life for your shading system.

#### **ADVANCED RIBBON TECHNOLOGY (ART)**

The Rainier's tension transmission system, which incorporates our ART, has been tested and proven on performance for almost 2 decades. This design does not stretch or breakdown over time, keeping your fabric taut for years to come.