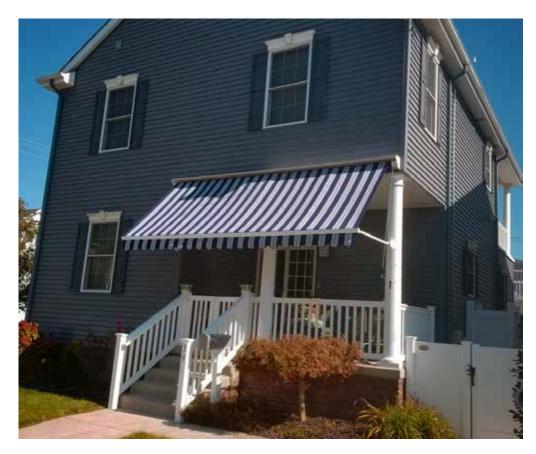

# THE SHASTA

## REDUCE COOLING COSTS & FADING - WHILE ADDING COLOR & STYLE

Add the look of old world charm to your home, outdoor structure or store front with Rainier's Shasta awnings. This green solution to your solar problem starts by choosing from over 150 long lasting, 100% acrylic fabrics that will not rot, mildew or fade – guaranteed. By adding The Shasta to your home or business, you add appealing dimension to the structure.

## FEEL THAT OLD WORLD

The Rainier Shasta will give you the elegance and the serenity of the past with today's technology. Incorporating the finest, most durable components available, the Shasta will provide years of trouble free solar protection. With three hardware colors to choose from, custom sizing and a full color palette of fabrics, your Rainier shading expert will custom design and install Shasta awnings that you will enjoy every time you see your home.