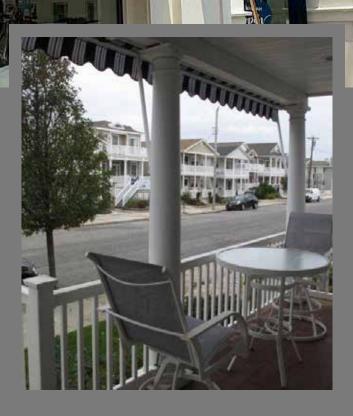

## REDUCE COOLING COSTS & FADING - WHILE ADDING COLOR & STYLE

Add the look of old world charm to your home, outdoor structure or store front with Rainier's Shasta awnings. This green solution to your solar problem starts by choosing from over 150 long lasting, 100% acrylic fabrics that will not rot, mildew or fade – guaranteed. By adding The Shasta to your home or business, you add appealing dimension to the structure.

## FEEL THAT OLD WORLD

The Rainier Shasta will give you the elegance and the serenity of the past with today's technology. Incorporating the finest, most durable components available, the Shasta will provide years of trouble free solar protection. With three hardware colors to choose from, custom sizing and a full color palette of fabrics, your Rainier shading expert will custom design and install Shasta awnings that you will enjoy every time you see your home.