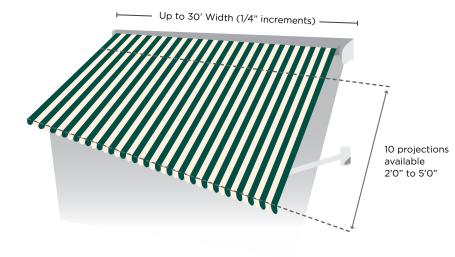

#### SIZES AVAILABLE

Widths: up to 30'0" (1/4" increments) Projections/Drops: from 2'0" to 5'0" (in 4" increments - 10 sizes available)

The Shasta components meet stringent ISO 9001 and TUV standards and are assembled in the USA by skilled craftspeople.