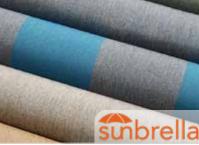

#### SUNBRELLA SHADE FABRICS - FROM SERENE TO STUNNING

Rainier offers a wide array of long lasting, fade resistant, 100% acrylic fabrics from Sunbrella. The Sunbrella Shade fabrics are specifically made for heavy duty applications such as retractable awnings. Each fabric cover is computer cut, has ultrasonically sealed edges, and is sewn with Tenera thread to provide a full 10 year warranty on the fabric and the seams. Make a bold statement or blend your awning harmoniously to your home's décor... whatever your choice, we have the fabric for you.