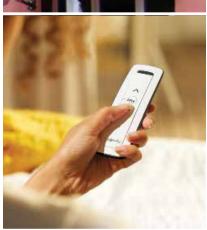

# MOTORIZED FOR EASY, WORRY FREE PROTECTION & MAXIMUM PERFORMANCE

To get the most out of your shading system, order it motorized! This will allow you to operate your Shasta or multiple units with a wireless wall switch, a hand held remote, a smart device...or from all of these! You also have the option to add automatic sensors that will adjust your shading system throughout the day.

#### **ELECTRONIC ACCESSORIES**

Our world class wireless components make operating your shading system effortless.

• Sun Sensor: This sensor, typically mounted to an exterior wall, will automatically extend the unit (or a series of units) once the preset sun level is attained. It will also automatically retract your shading system when the sun passes or if it rains. This sensor will either extend or retract your shading system based on the weather and your preset positions.

• TaHoma: With a TaHoma®, create scenarios to link your connected devices and activate them with just a click on your smartphone!