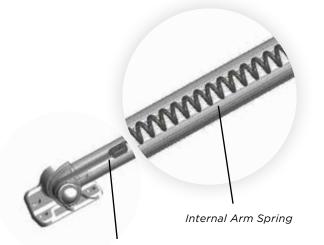

## ADVANCED RIBBON TECHNOLOGY

Just like the rest of the Rainier line of shading products, the Shasta incorporates our unique and exclusive ART tension transfer system that utilizes multiple steel cables in a poly carbon, UV resistant coating. Unlike exposed steel cables or chains, your Shasta has been tested to 60,000 cycles far outlasting the competition.

#### ADVANCED RIBBON TECHNOLOGY (ART)

The Rainier exclusive, tension transmission system, which incorporates our ART has been tested and proven for almost 2 decades on performance. This design does not stretch or breakdown over time, keeping your fabric taut for years to come.

#### **ARM LIFE EXPECTANCY:**

| $\rightarrow$ | ART -   | 60,000 Cycles  |
|---------------|---------|----------------|
|               | CHAIN - | — 8,000 Cycles |
|               | CABLE - | — 5,000 Cycles |