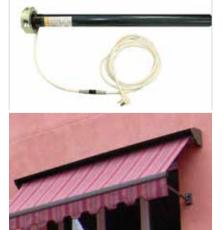

#### **MOTORIZED - MAKE YOUR LIFE EASIER**

To provide you with touch of a button operation, we offer UL listed tubular motors. Ask your dealer which motor and electronic accessories will best meet your needs.

#### POWDER COATED, ALUMINUM PROTECTIVE HOOD

Protect your fabric from the elements all year long with a protective hood. This option, in matching awning frame hardware color, will also help to extend the life of the motor. The protective hood is available up to 30' wide and includes aluminum side covers and stainless steel hardware for added, long term shelter.