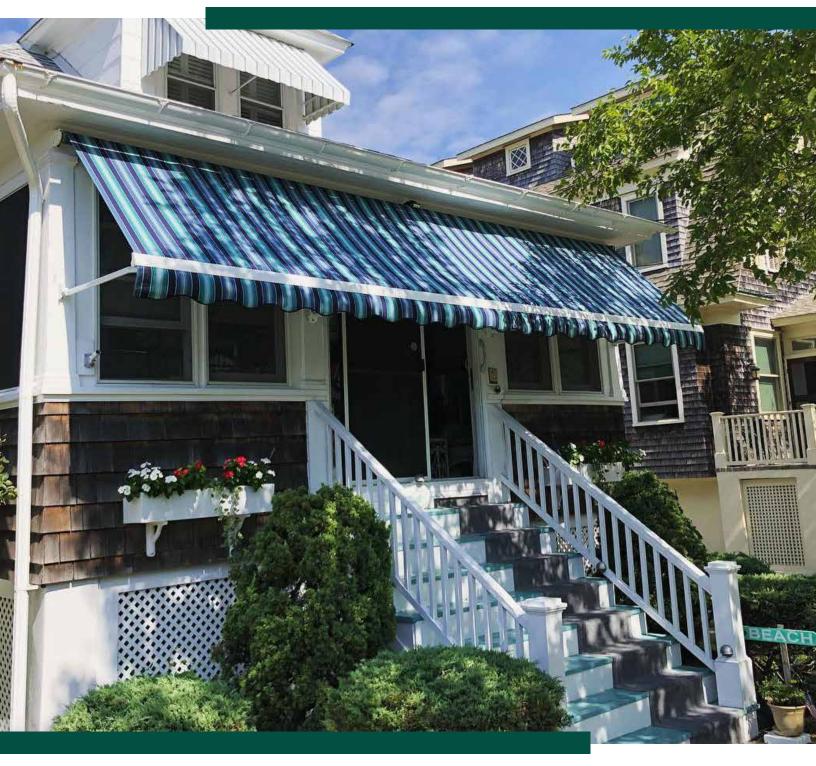

## REDUCE COOLING COSTS & FADING - WHILE ADDING COLOR & STYLE

Add the look of old world charm to your home, outdoor structure or store front with Rainier's Shasta awnings. This green solution to your solar problem starts by choosing from over 150 long lasting, 100% acrylic fabrics that will not rot, mildew or fade – guaranteed. By adding The Shasta to your home or business, you add appealing dimension to the structure.

## FEEL THAT OLD WORLD

The Rainier Shasta will give you the elegance and the serenity of the past with today's technology. Incorporating the finest, most durable components available, the Shasta will provide years of trouble free solar protection. With three hardware colors to choose from, custom sizing and a full color palette of fabrics, your Rainier shading expert will custom design and install Shasta awnings that you will enjoy every time you see your home.