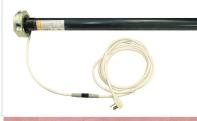

## **MOTORIZED - MAKE YOUR LIFE EASIER**

To provide you with touch of a button operation, we offer UL listed tubular motors. Ask your dealer which motor and electronic accessories will best meet your needs.

## **ELECTRONIC ACCESSORIES**

Our world class wireless components make operating your shading system effortless.

- Sun Sensor: This sensor, typically mounted to an exterior wall, will automatically extend the unit (or a series of units) once the preset sun level is attained. It will also automatically retract your shading system when the sun passes or if it rains. This sensor will either extend or retract your shading system based on the weather and your preset positions.
- TaHoma: Do you like to control things with your smart device? Add a My Link radio controller and download a simple App allowing you to control your shading system from