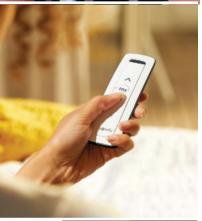

To get the most out of your shading system, order it motorized! This will allow you to operate your Shasta or multiple

units with a wireless wall switch, a hand held remote, a smart device...or from all of these! You also have the option to add

automatic sensors that will adjust your shading system throughout the day.

## **ELECTRONIC ACCESSORIES**

Our world class wireless components make operating your shading system effortless.

- Sun Sensor: This sensor, typically mounted to an exterior wall, will automatically extend the unit (or a series of units) once the preset sun level is attained. It will also automatically retract your shading system when the sun passes or if it rains. This sensor will either extend or retract your shading system based on the weather and your preset positions.
- TaHoma: Do you like to control things with your smart device? Add a My Link radio controller and download a simple App allowing you to control your shading system from