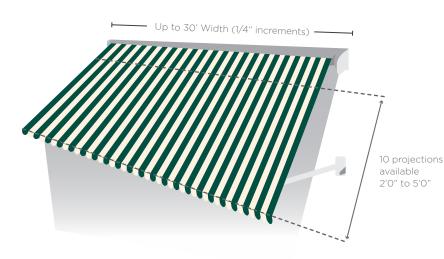

## **SIZES AVAILABLE**

Widths: up to 30'0" (1/4" increments) Projections/Drops: from 2'0" to 5'0" (in 4" increments - 10 sizes available)

The Rainier Shasta components meet stringent ISO 9001 and TUV standards and are assembled in the USA by skilled craftspeople.