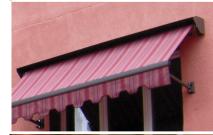

## **CHARM AGAIN**

The Rainier Shasta will give you the elegance and the serenity of the past with today's technology. Incorporating the finest, most durable components available, the Shasta will provide years of trouble free solar protection. With three hardware colors to choose from, custom sizing and a full color palette of fabrics, your Rainier shading expert will custom design and install Shasta awnings that you will enjoy every time you see your home.

# **REDUCE COOLING COST & FADING -**WHILE ADDING COLOR & STYLE

Add the look of old world charm to your home, outdoor structure or store front with Rainier's Shasta awnings. This green solution to your solar problem starts by choosing from over 150 long lasting, 100% acrylic fabrics that will not rot, mildew or fade – guaranteed. By adding The Shasta to your home or business, you add appealing dimension to the structure.