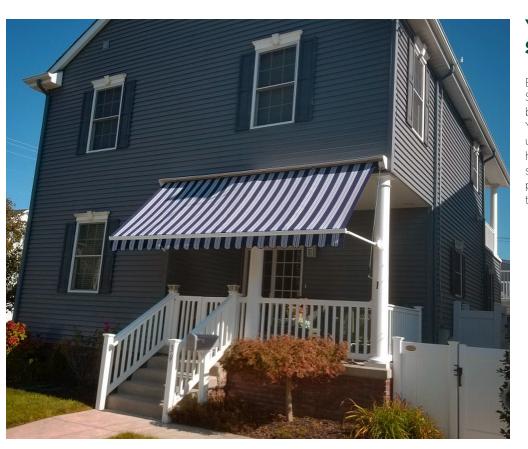

## **CHARM AGAIN**

The Rainier Shasta will give you the elegance and the serenity of the past with today's technology. Incorporating the finest, most durable components available, the Shasta will provide years of trouble free solar protection. With three hardware colors to choose from, custom sizing and a full color palette of fabrics, your Rainier shading expert will custom design and install Shasta awnings that you will enjoy every time you see your home.

# **REDUCE COOLING COST & FADING -**WHILE ADDING COLOR & STYLE

Add the look of old world charm to your home, outdoor structure or store front with Rainier's Shasta awnings. This green solution to your solar problem starts by choosing from over 150 long lasting, 100% acrylic fabrics that will not rot, mildew or fade – guaranteed. By adding The Shasta to your home or business, you add appealing dimension to the structure.