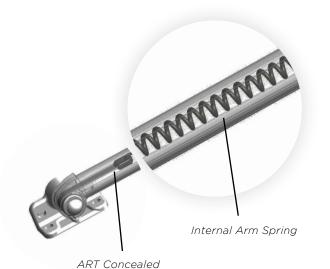

## **ADVANCED RIBBON TECHNOLOGY (ART)**

The Rainier exclusive, tension transmission system, which incorporates our ART has been tested and proven for almost 2 decades on performance. This design does not stretch or breakdown over time, keeping your fabric taut for years to come.

# ADVANCED RIBBON TECHNOLOGY

Just like the rest of the Rainier line of shading products, the Shasta incorporates our unique and exclusive ART tension transfer system that utilizes multiple steel cables in a poly carbon, UV resistant coating. Unlike exposed steel cables or chains, your Shasta has been tested to 60,000 cycles far outlasting the competition.