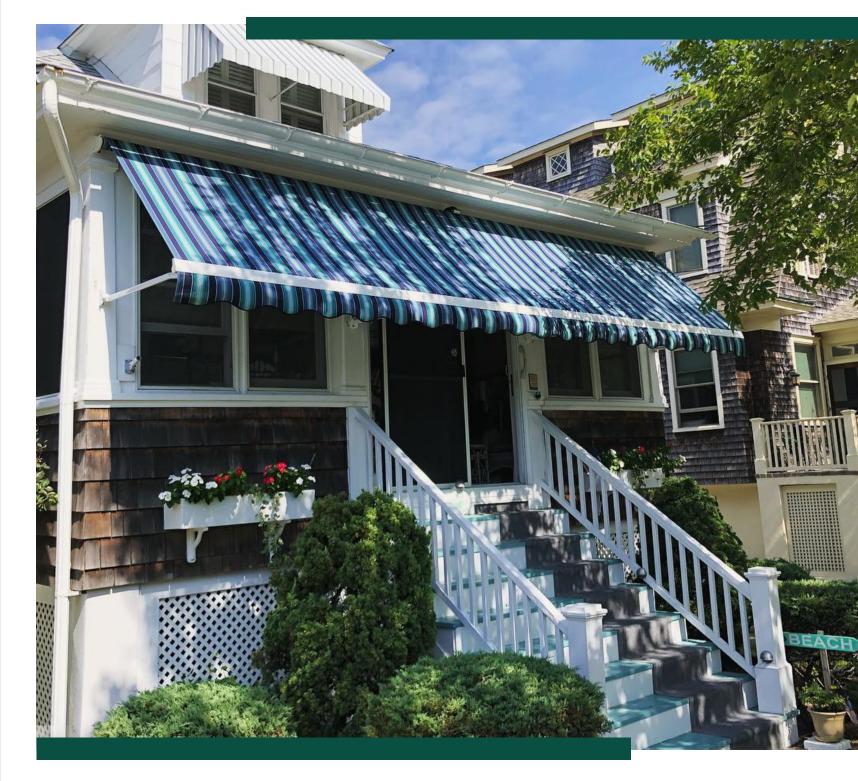

## **CHARM AGAIN**

The Rainier Shasta will give you the elegance and the serenity of the past with today's technology. Incorporating the finest, most durable components available, the Shasta will provide years of trouble free solar protection. With three hardware colors to choose from, custom sizing and a full color palette of fabrics, your Rainier shading expert will custom design and install Shasta awnings that you will enjoy every time you see your home.

# **REDUCE COOLING COST & FADING -**WHILE ADDING COLOR & STYLE

Add the look of old world charm to your home, outdoor structure or store front with Rainier's Shasta awnings. This green solution to your solar problem starts by choosing from over 150 long lasting, 100% acrylic fabrics that will not rot, mildew or fade – guaranteed. By adding The Shasta to your home or business, you add appealing dimension to the structure.

## SUNBRELLA SHADE FABRICS - FROM SERENE TO STUNNING

Rainier offers a wide array of long lasting, fade resistant, 100% acrylic fabrics from Sunbrella. The Sunbrella Shade fabrics are specifically made for heavy duty applications such as retractable awnings. Each fabric cover is computer cut, has ultrasonically sealed edges, and is sewn with Tenera thread to provide a full 10 year warranty on the fabric and the seams. Make a bold statement or blend harmoniously to your home's décor... whatever your choice, we have the fabric for you.