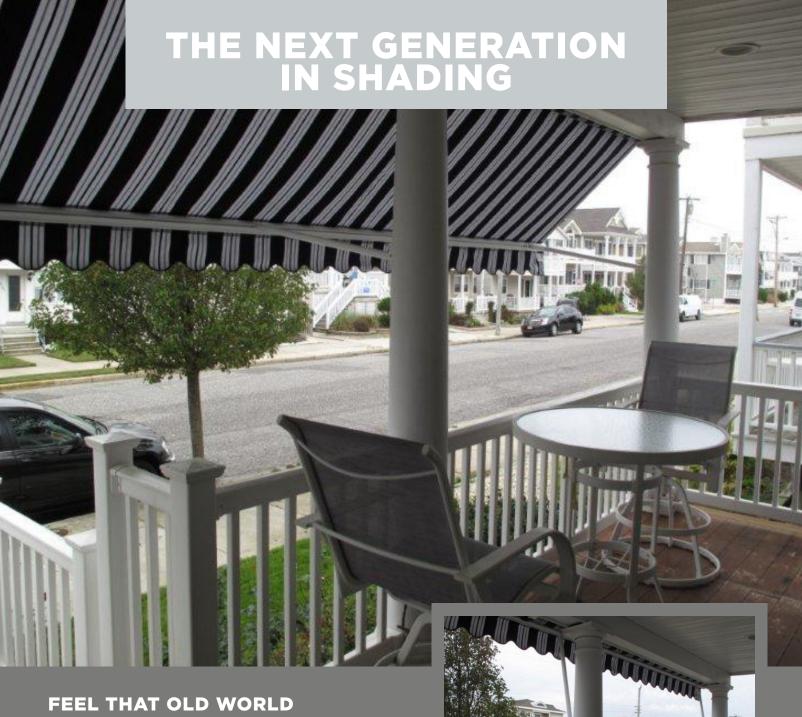

## **CHARM AGAIN**

The Rainier Shasta will give you the elegance and the serenity of the past with today's technology. Incorporating the finest, most durable components available, the Shasta will provide years of trouble free solar protection. With three hardware colors to choose from, custom sizing and a full color palette of fabrics, your Rainier shading expert will custom design and install Shasta awnings that you will enjoy every time you see your home.

# **REDUCE COOLING COST & FADING -**WHILE ADDING COLOR & STYLE

Add the look of old world charm to your home, outdoor structure or store front with Rainier's Shasta awnings. This green solution to your solar problem starts by choosing from over 150 long lasting, 100% acrylic fabrics that will not rot, mildew or fade – guaranteed. By adding The Shasta to your home or business, you add appealing dimension to the structure.